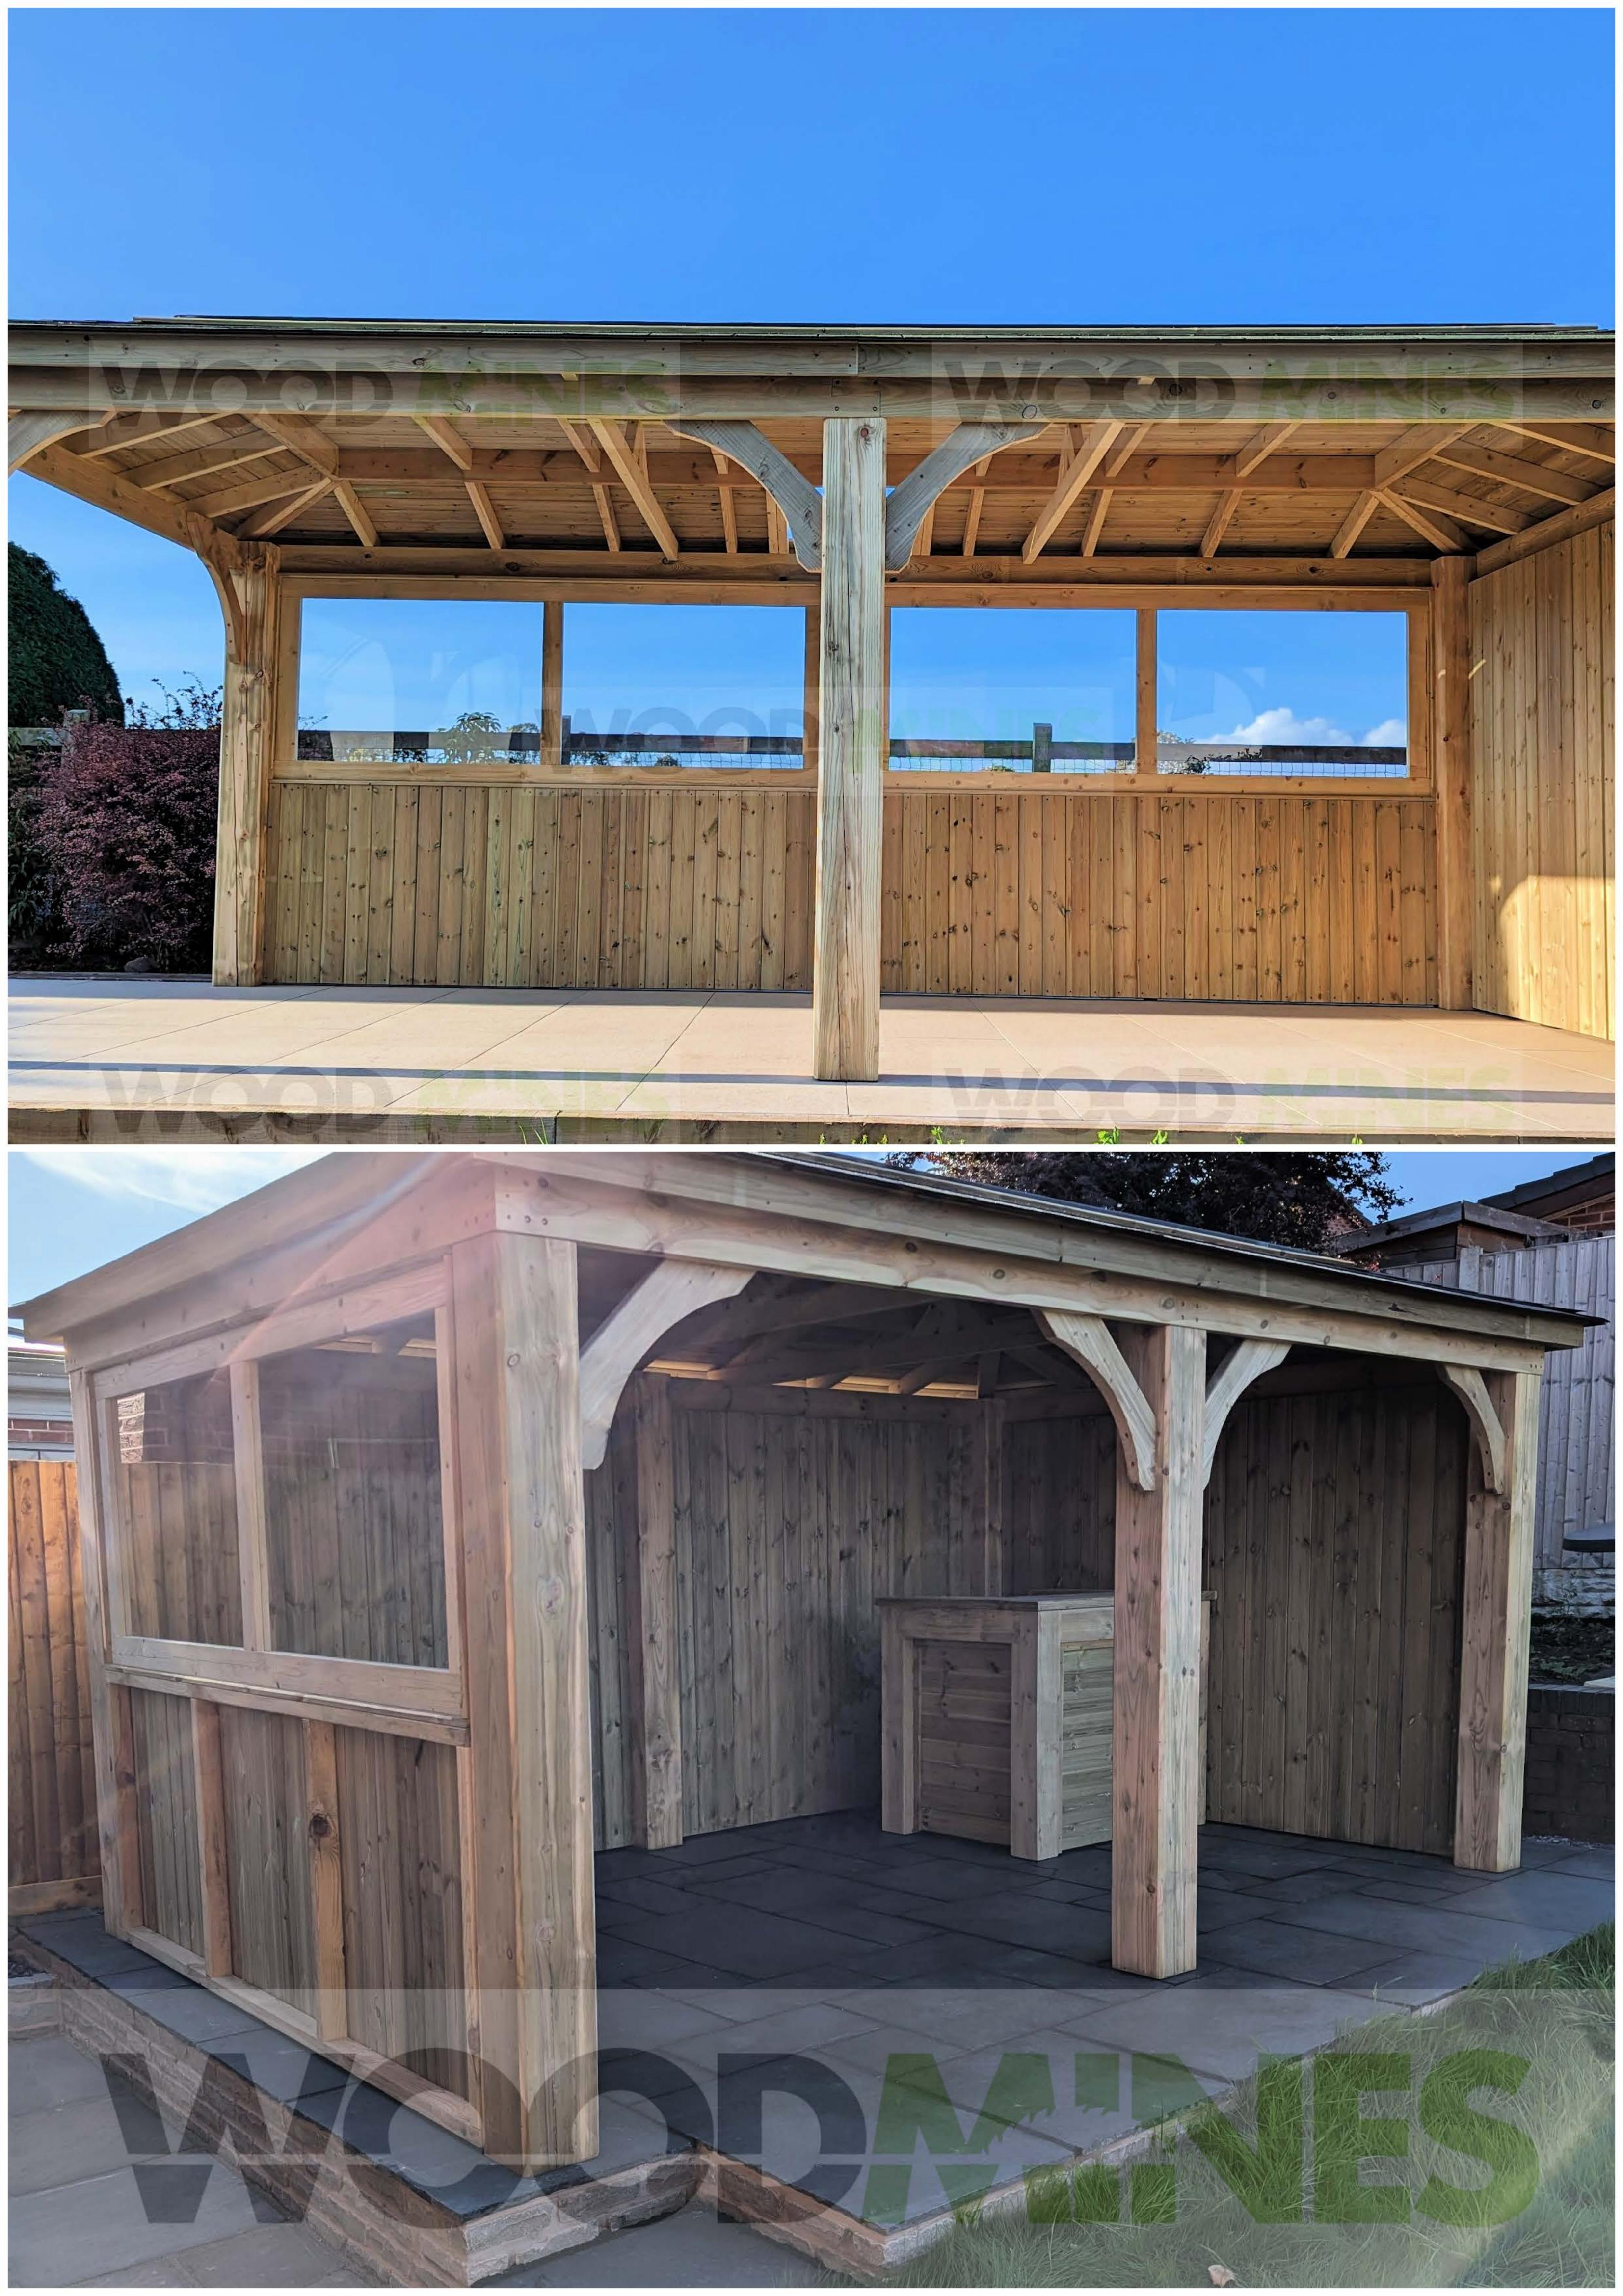

## Fully enclosed Luxury Gazebo Window Walls

Full Height gazebo wall built to 1990mm high -T&G (20mm thick) - Half Height T&G plus glazed top section ©4mm thick acrylic

#### Wooden Bar Shelf

Our wooden garden bar can be added to your gazebo to create a perfect place to eat and drink. Designed so that they can be fixed to a height of your choice. The timber is pressure

# treated 50mm thick and 195mm wide. Fixing brackets and bolts are supplied.