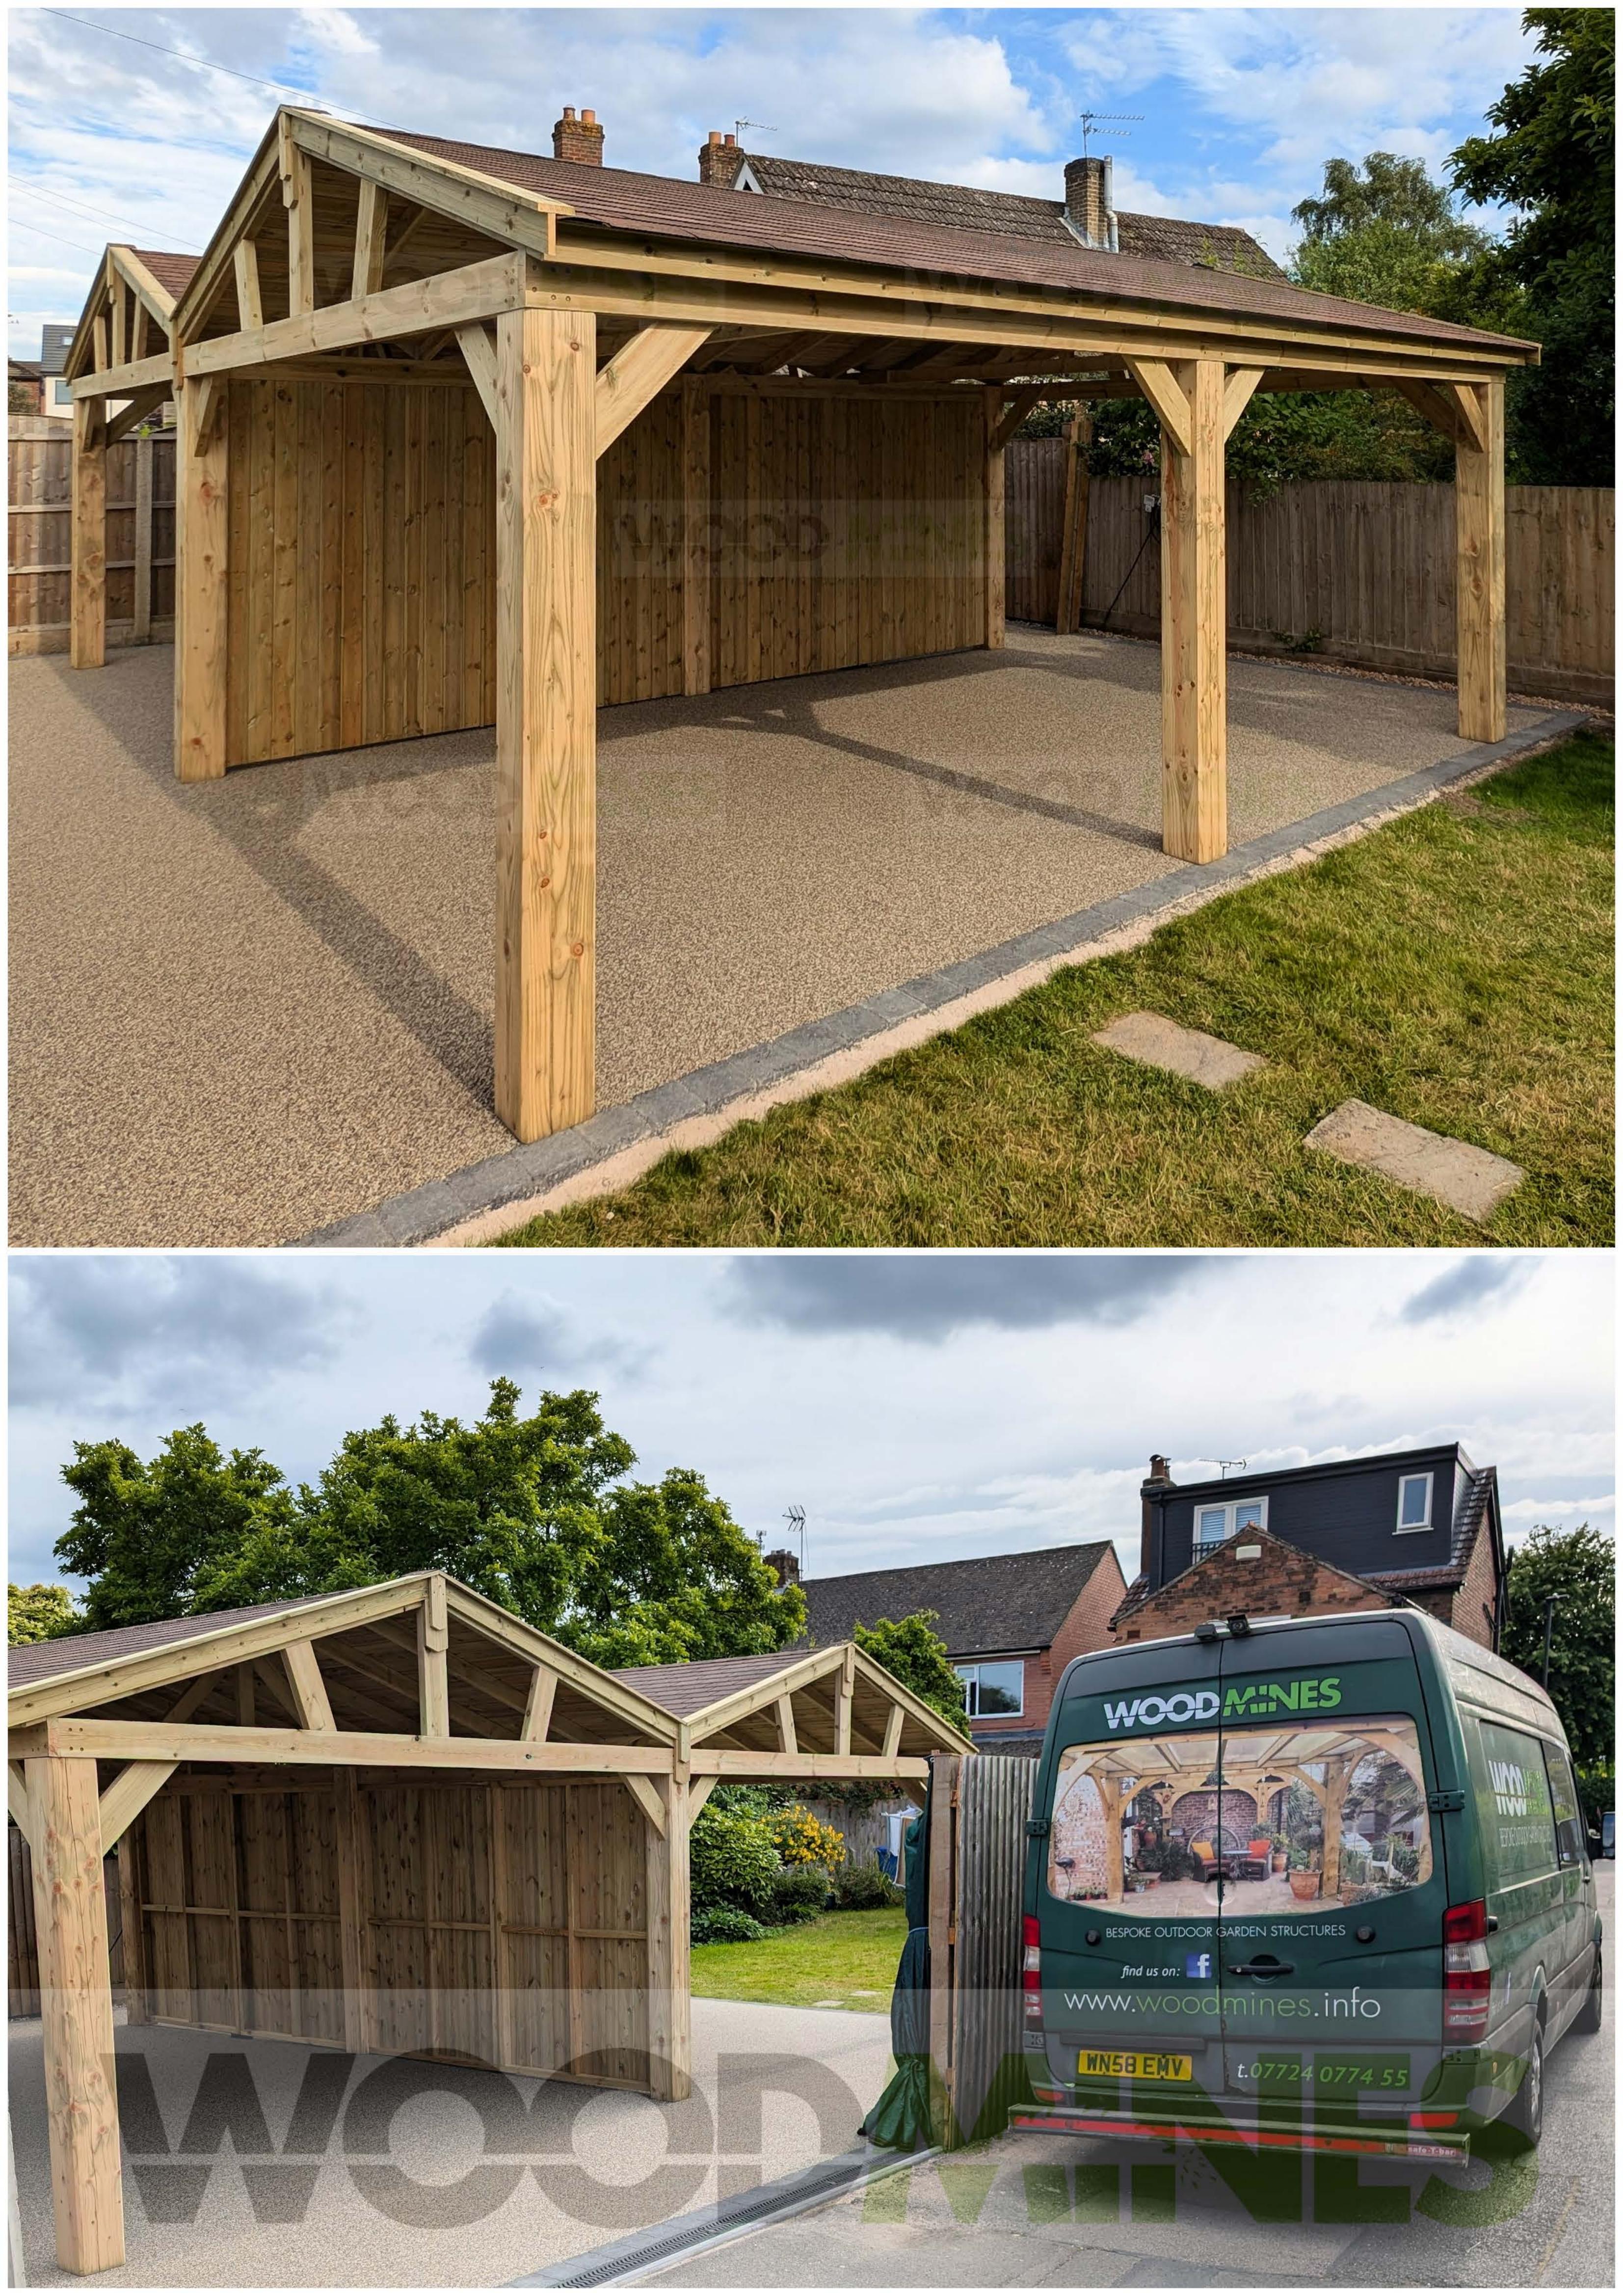

# Customised Gazebo Walls

# Our Wooden Handmade Privacy Panels are all made to order and are custom built alongside your gazebo to ensure the perfect fit.

The structure of each privacy panel contains the same high quality materials used in each wooden gazebo kit. All of the timber used has been pressure treated to ensure a very long product life. The panels

# We can make custom sizes to suit your Gazebo design!