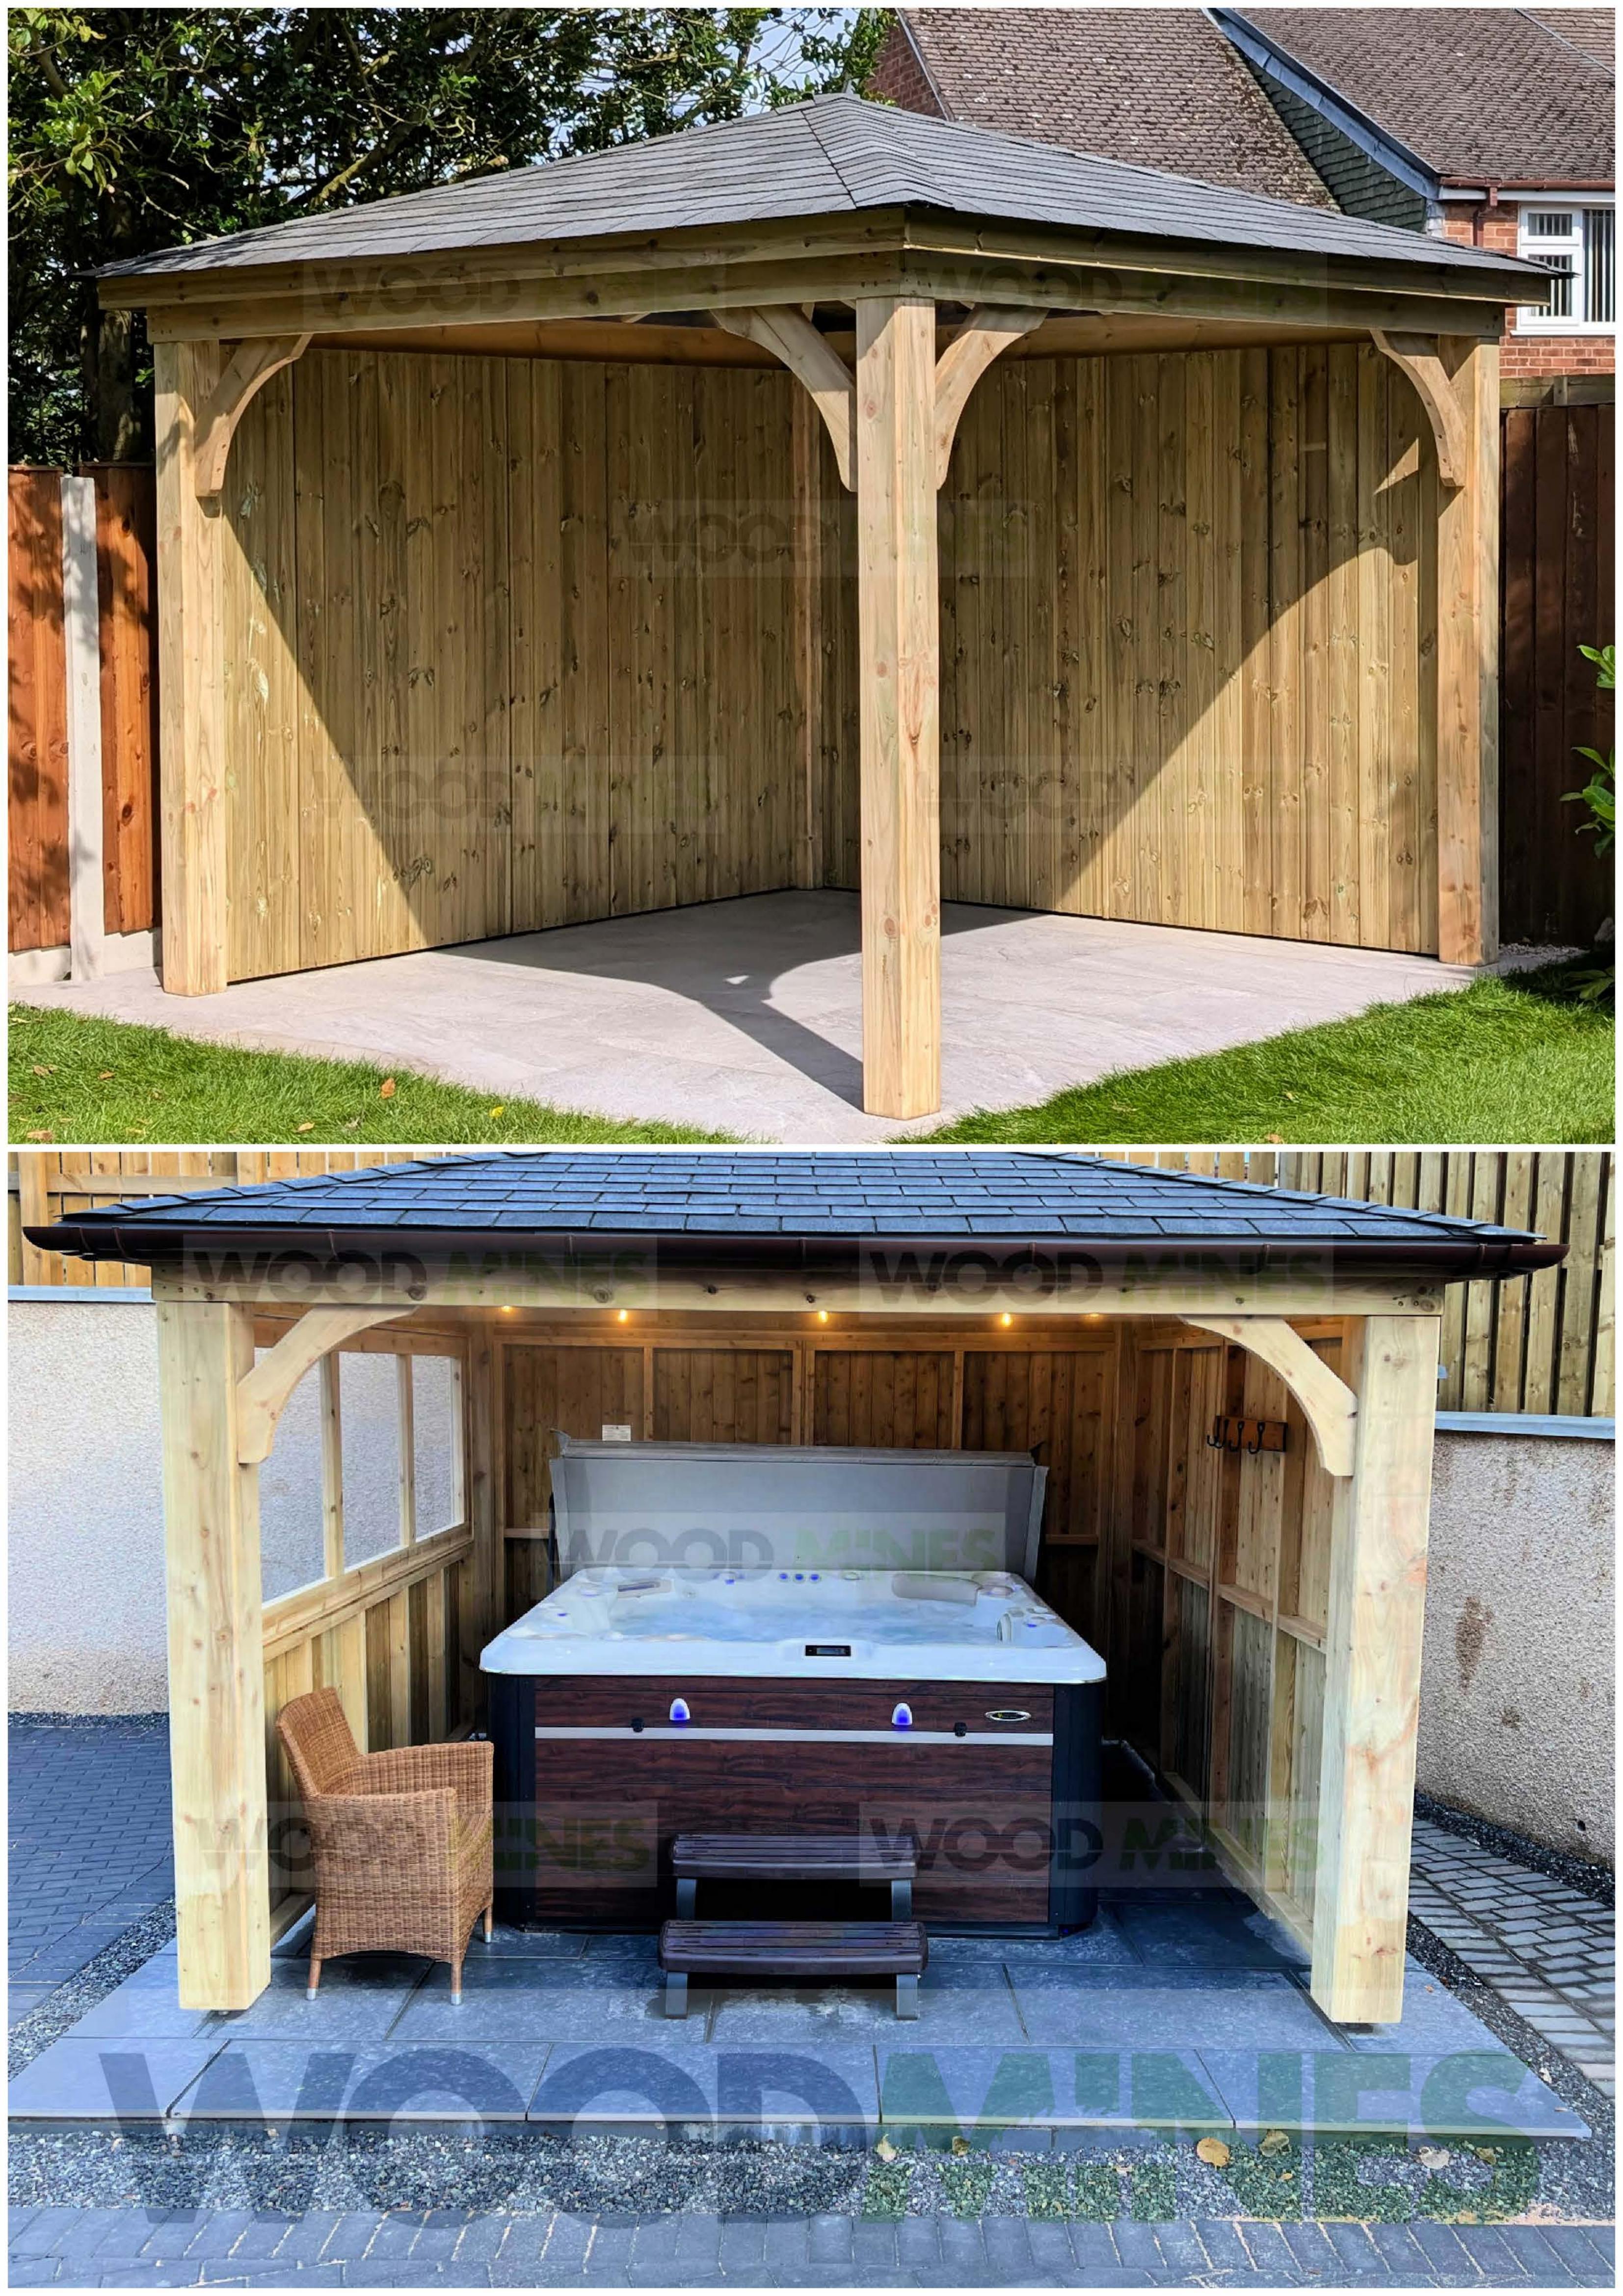

## Fully enclosed Luxury Gazebo Window Walls

Full Height gazebo wall built to 1990mm high -T&G (20mm thick) - Half Height T&G plus glazed top section ©4mm thick acrylic

# Half Height (900mm) High Spindle Panel

#### Stone Drinks Shelf

If you are looking for a convenient place to position a candle or drink, why not consider this unique stone shelf? This functional and attractive fixture can be

attached at any height and will complement the design of your gazebo. They provide a perfect perch for your drink, without the need for a table.

# Half Height Tongue Groove Panel with 145mm x 45mm wood shelf