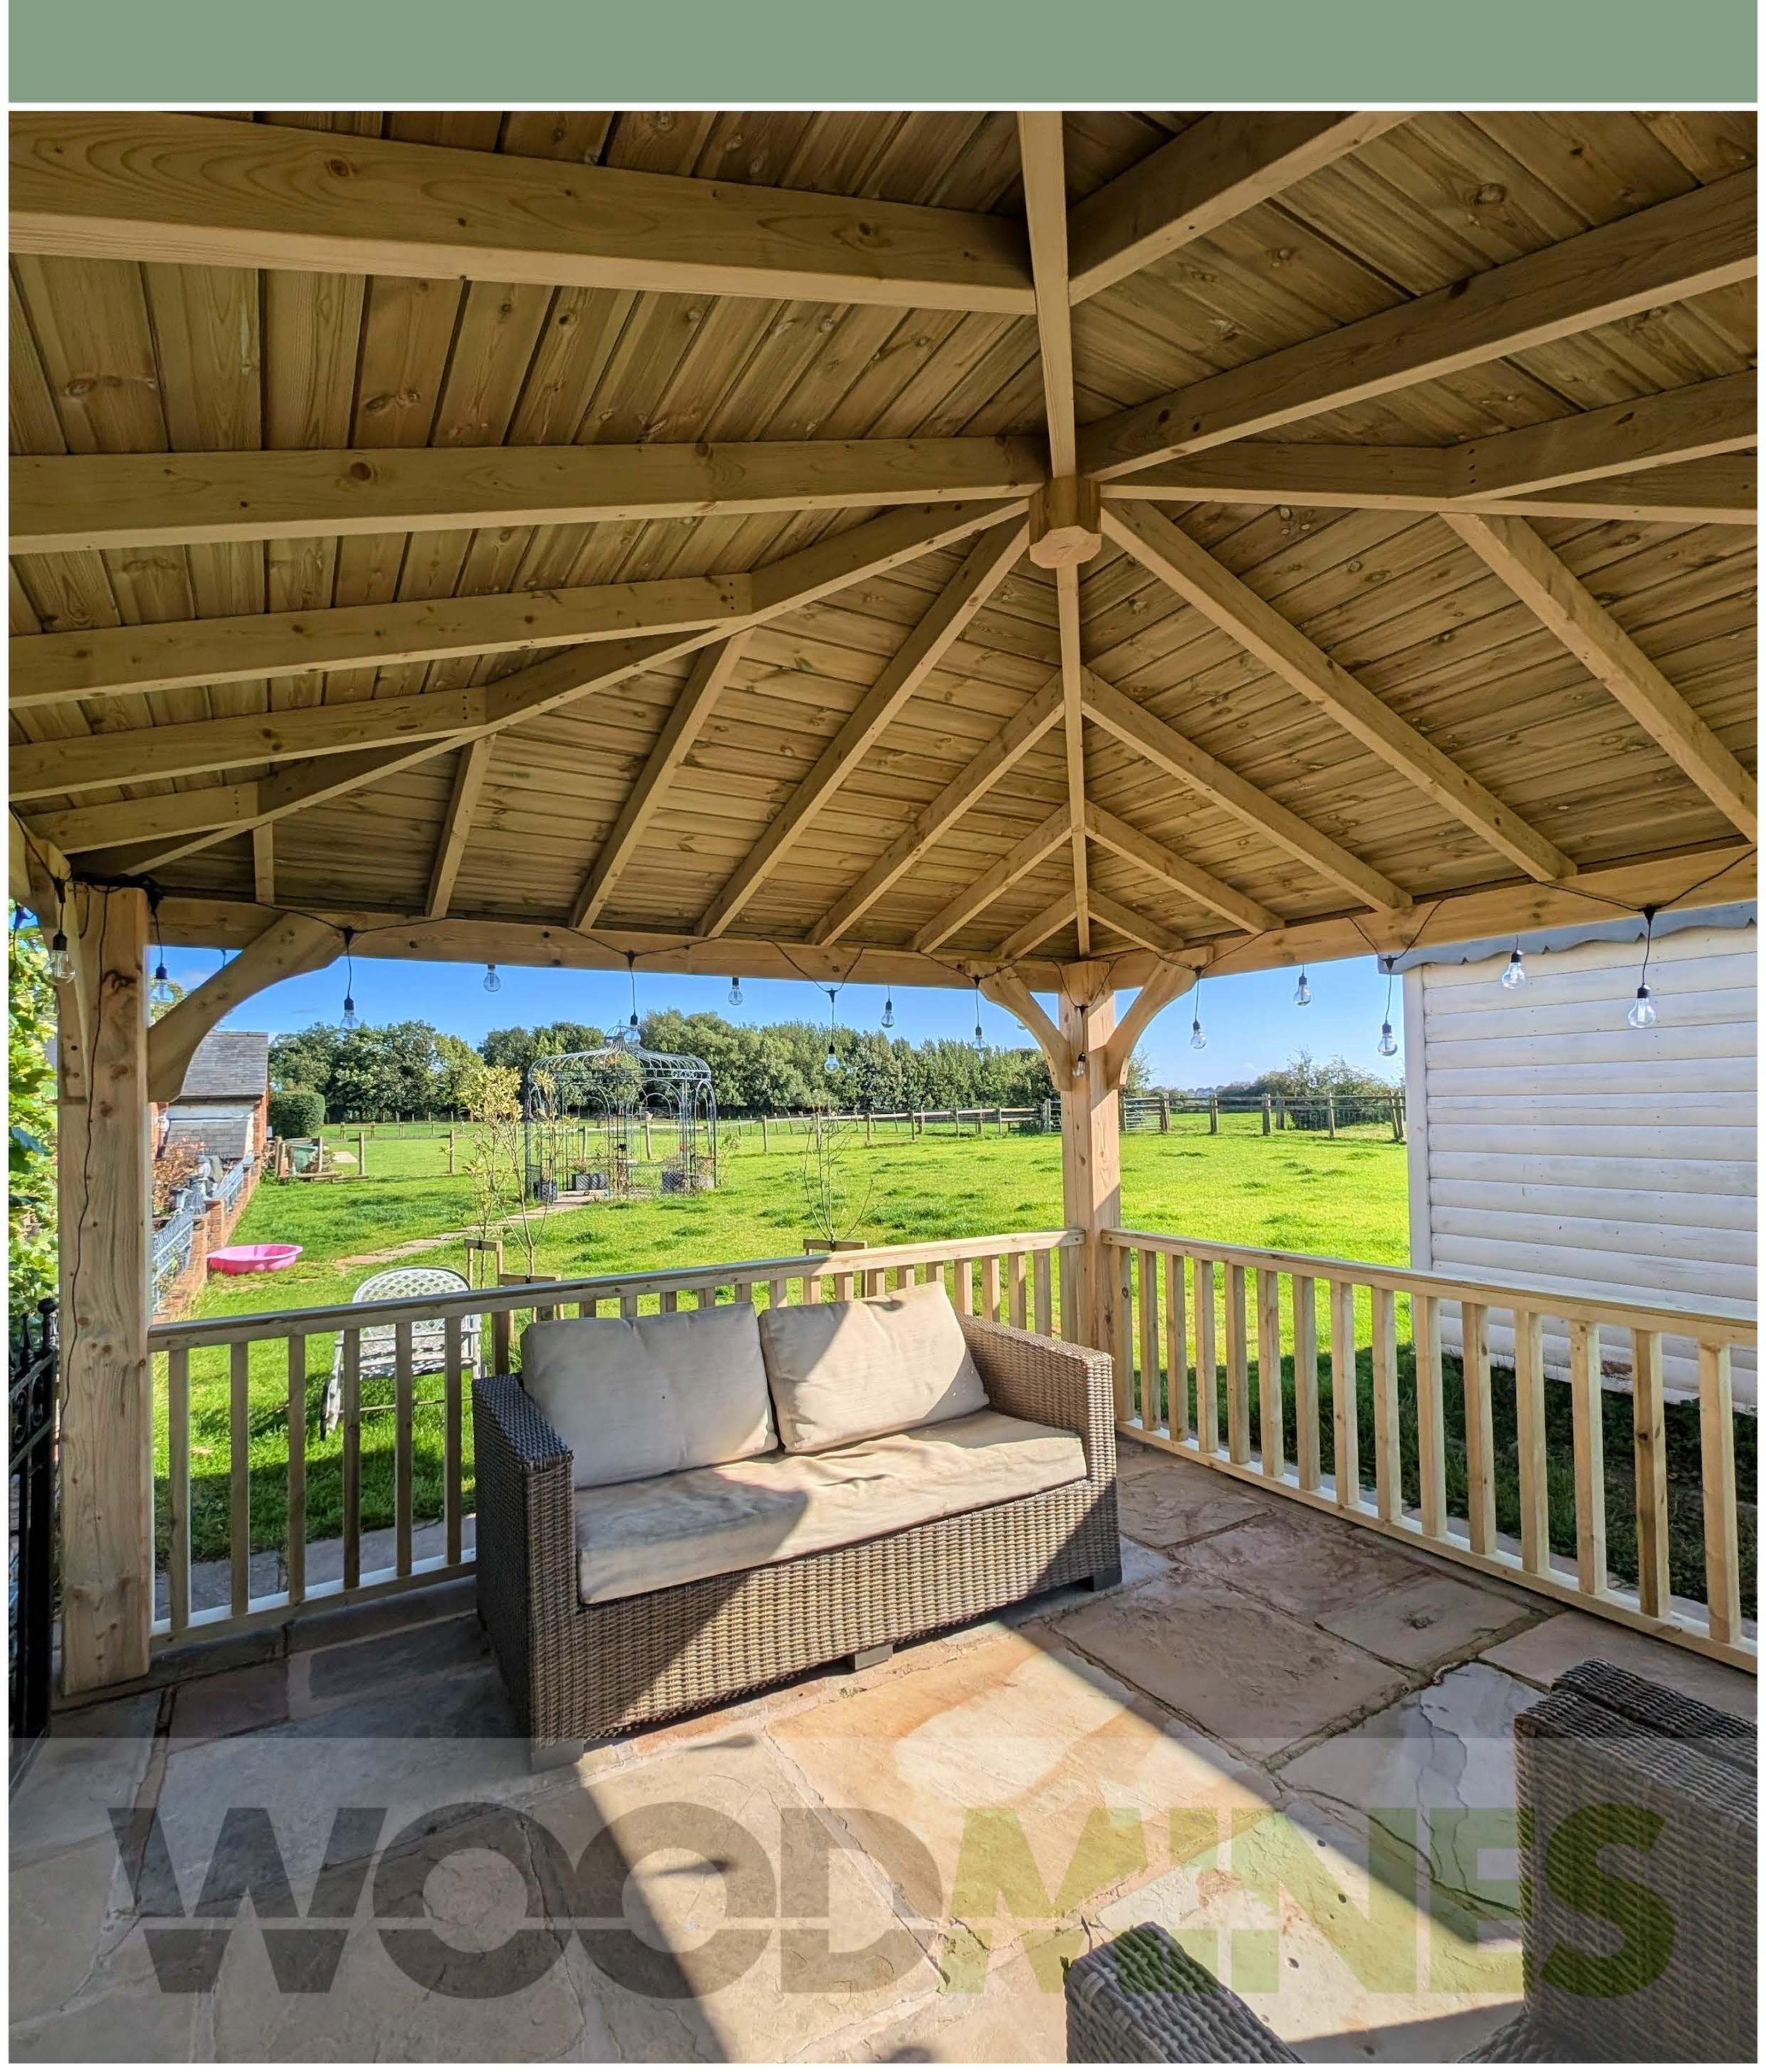

# Customised Gazebo Walls

# Our Wooden Handmade Privacy Panels are all made to order and are custom built alongside your gazebo to ensure the perfect fit.

The structure of each privacy panel contains the same high quality materials used in each wooden gazebo kit. All of the timber used has been pressure treated to ensure a very long product life. The panels

# All WoodMines Gazebo Privacy Panels are heavy duty and not to be confused with our competitors' economy 'fence panel'