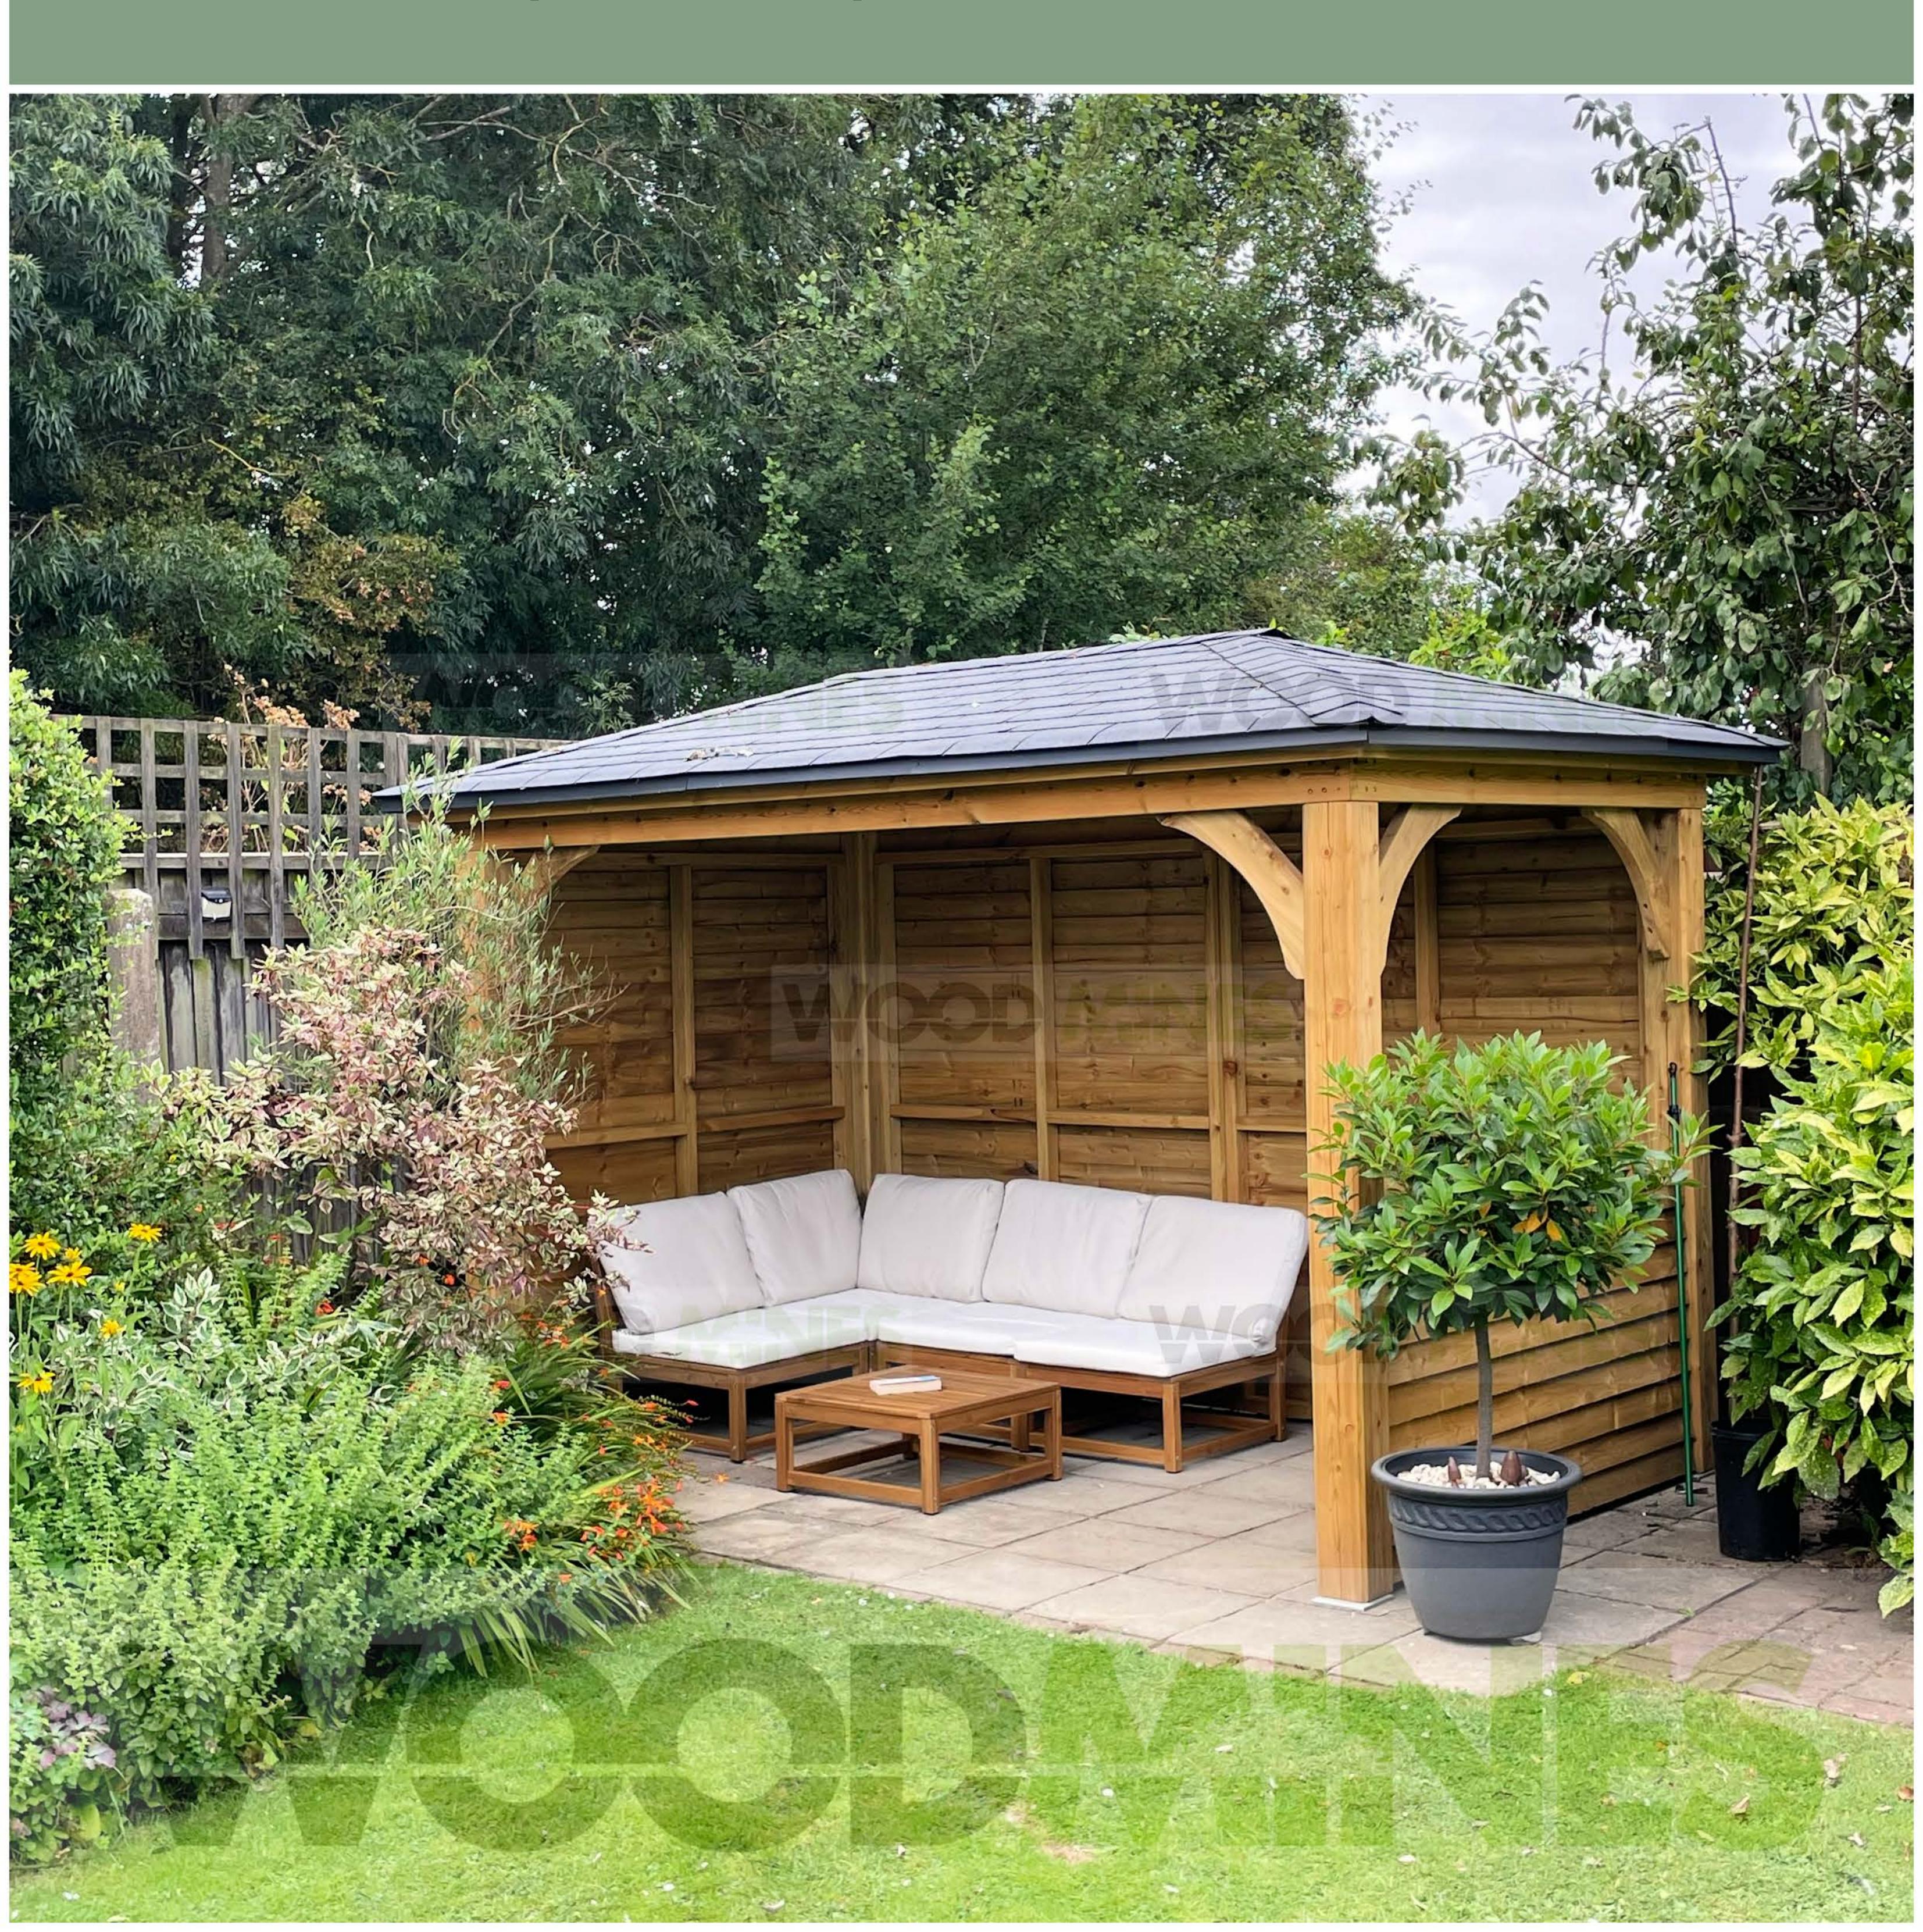

# Customised Gazebo Walls

# Our Wooden Handmade Privacy Panels are all made to order and are custom built alongside your gazebo to ensure the perfect fit.

The structure of each privacy panel contains the same high quality materials used in each wooden gazebo kit. All of the timber used has been pressure treated to ensure a very long product life. The panels

# All WoodMines Gazebo Privacy Panels are heavy duty and not to be confused with our competitors' economy 'fence panel'