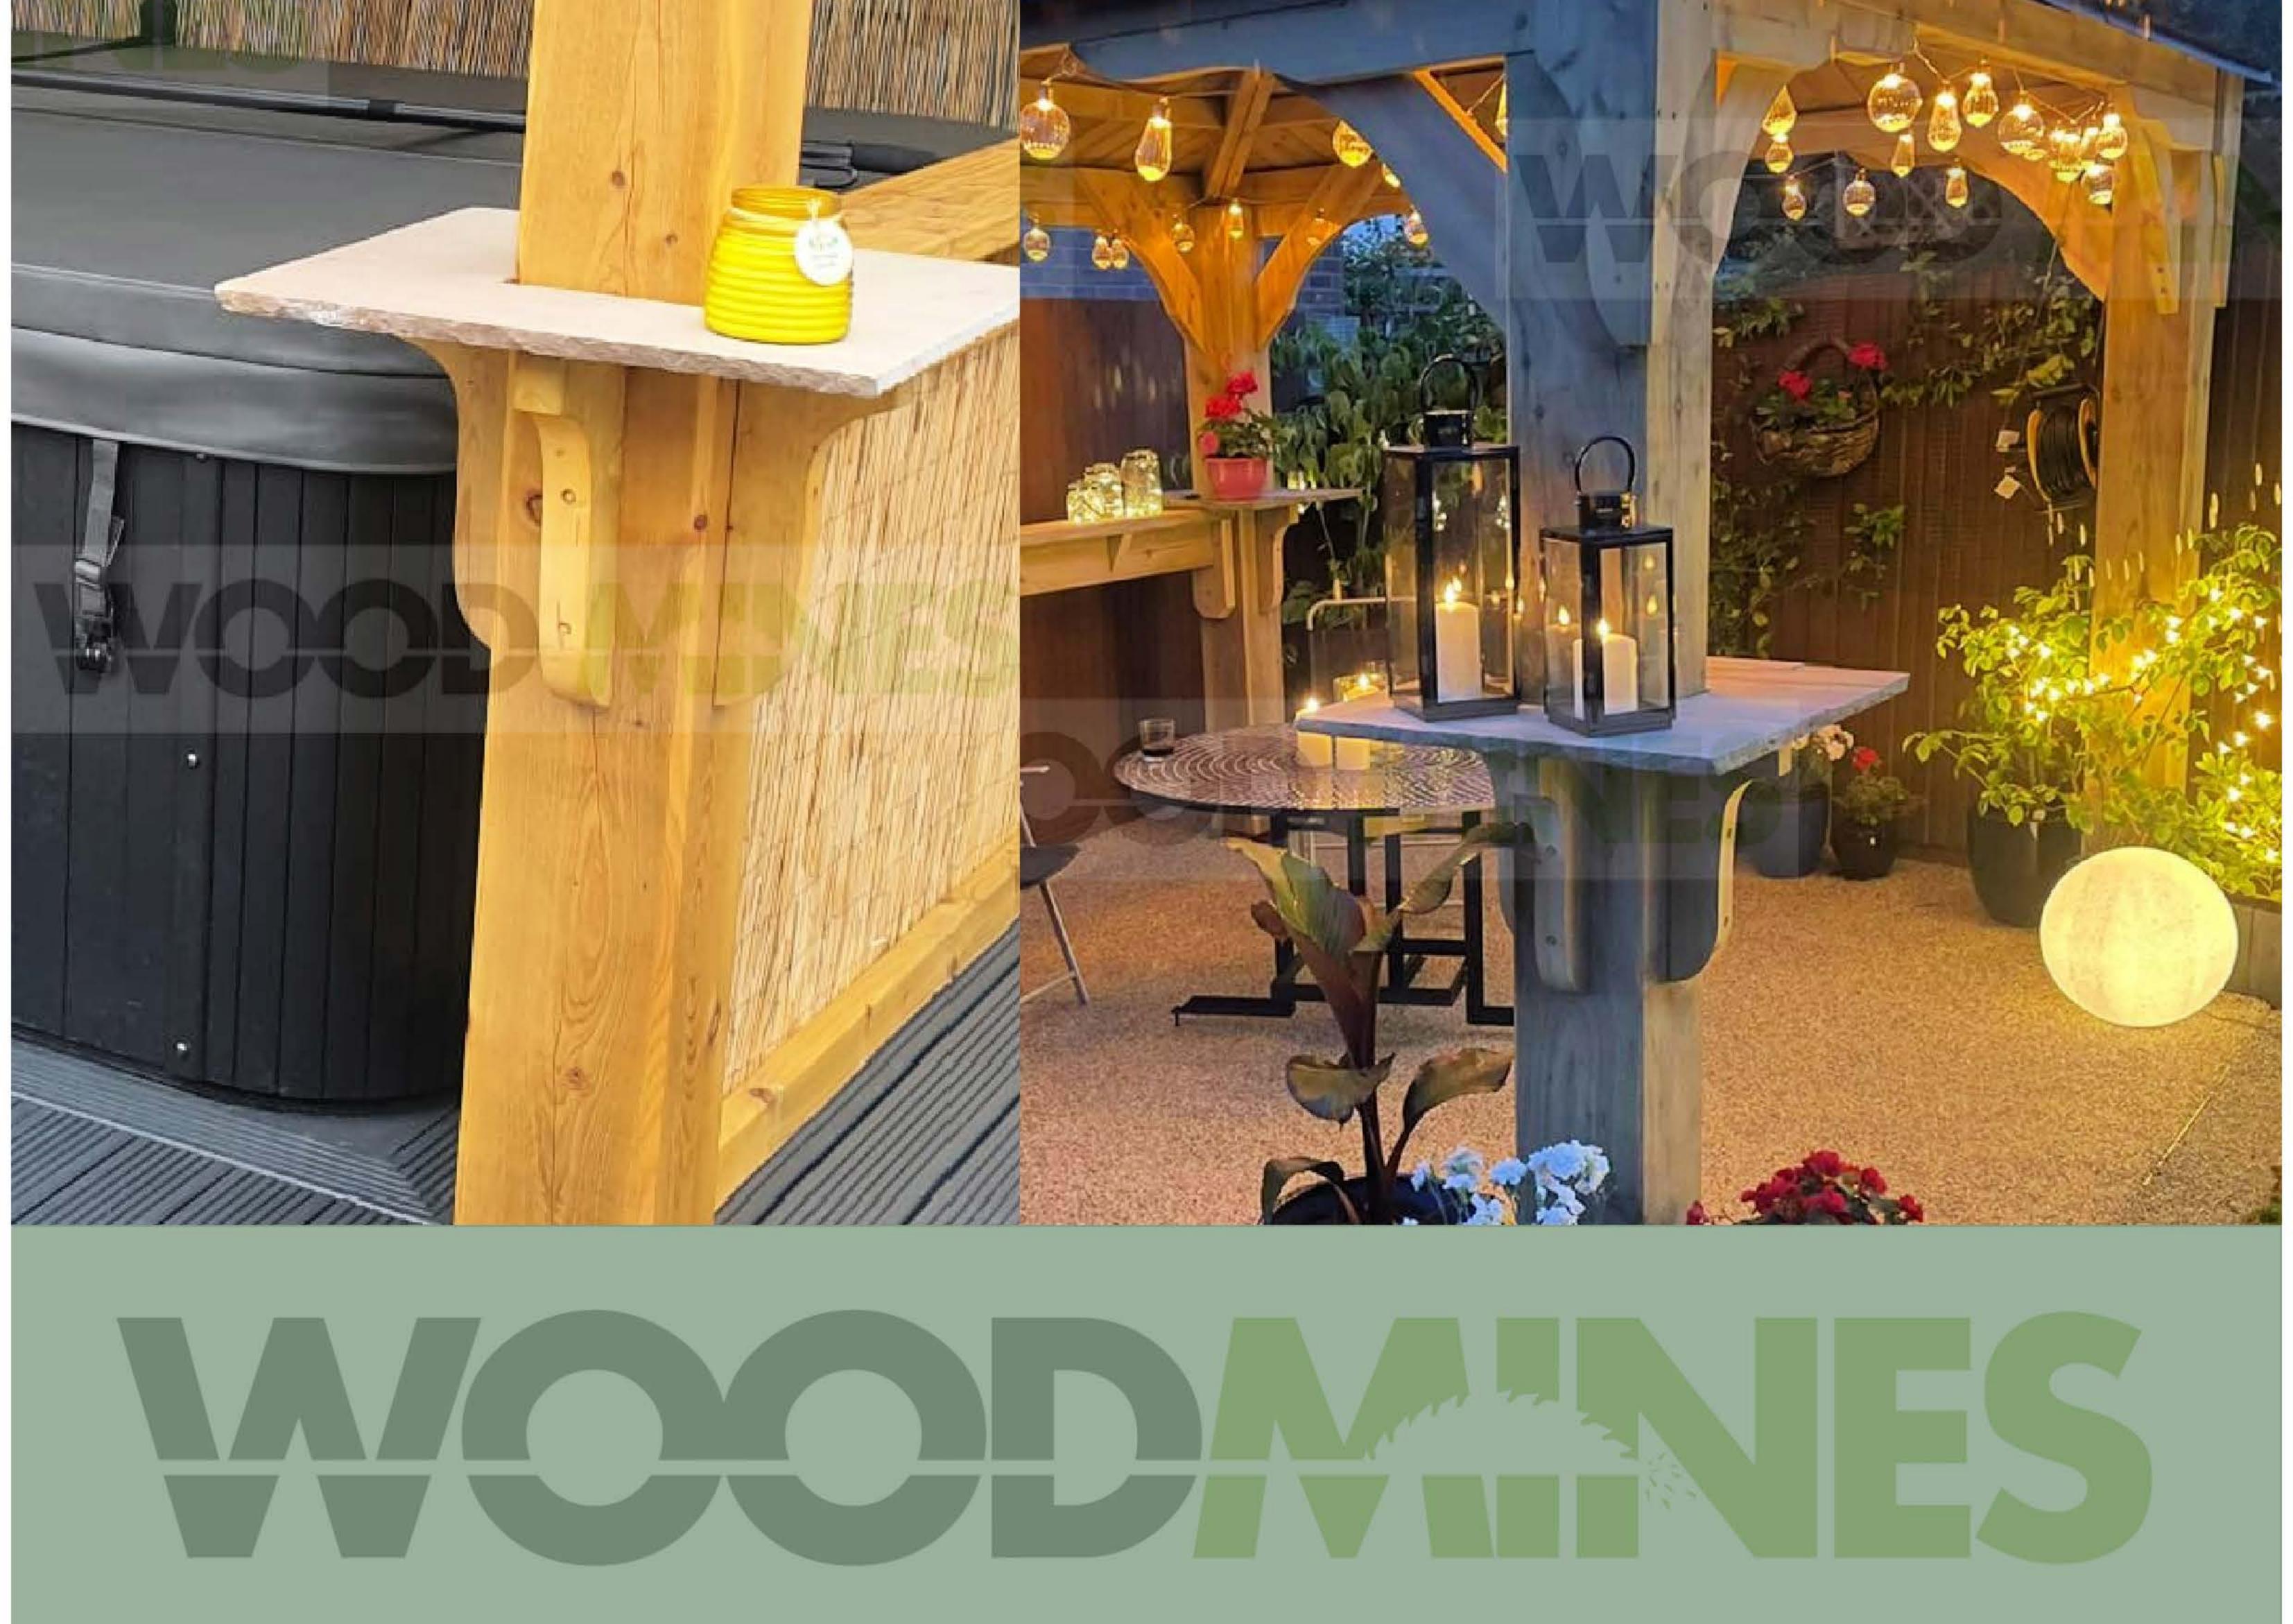

#### Stone Drinks Shelf

If you are looking for a convenient place to position a candle or drink, why not consider this unique stone shelf? This functional and attractive fixture can be

attached at any height and will complement the design of your gazebo. They provide a perfect perch for your drink, without the need for a table.

# Half Height Tongue Groove Panel with 145mm x 45mm wood shelf