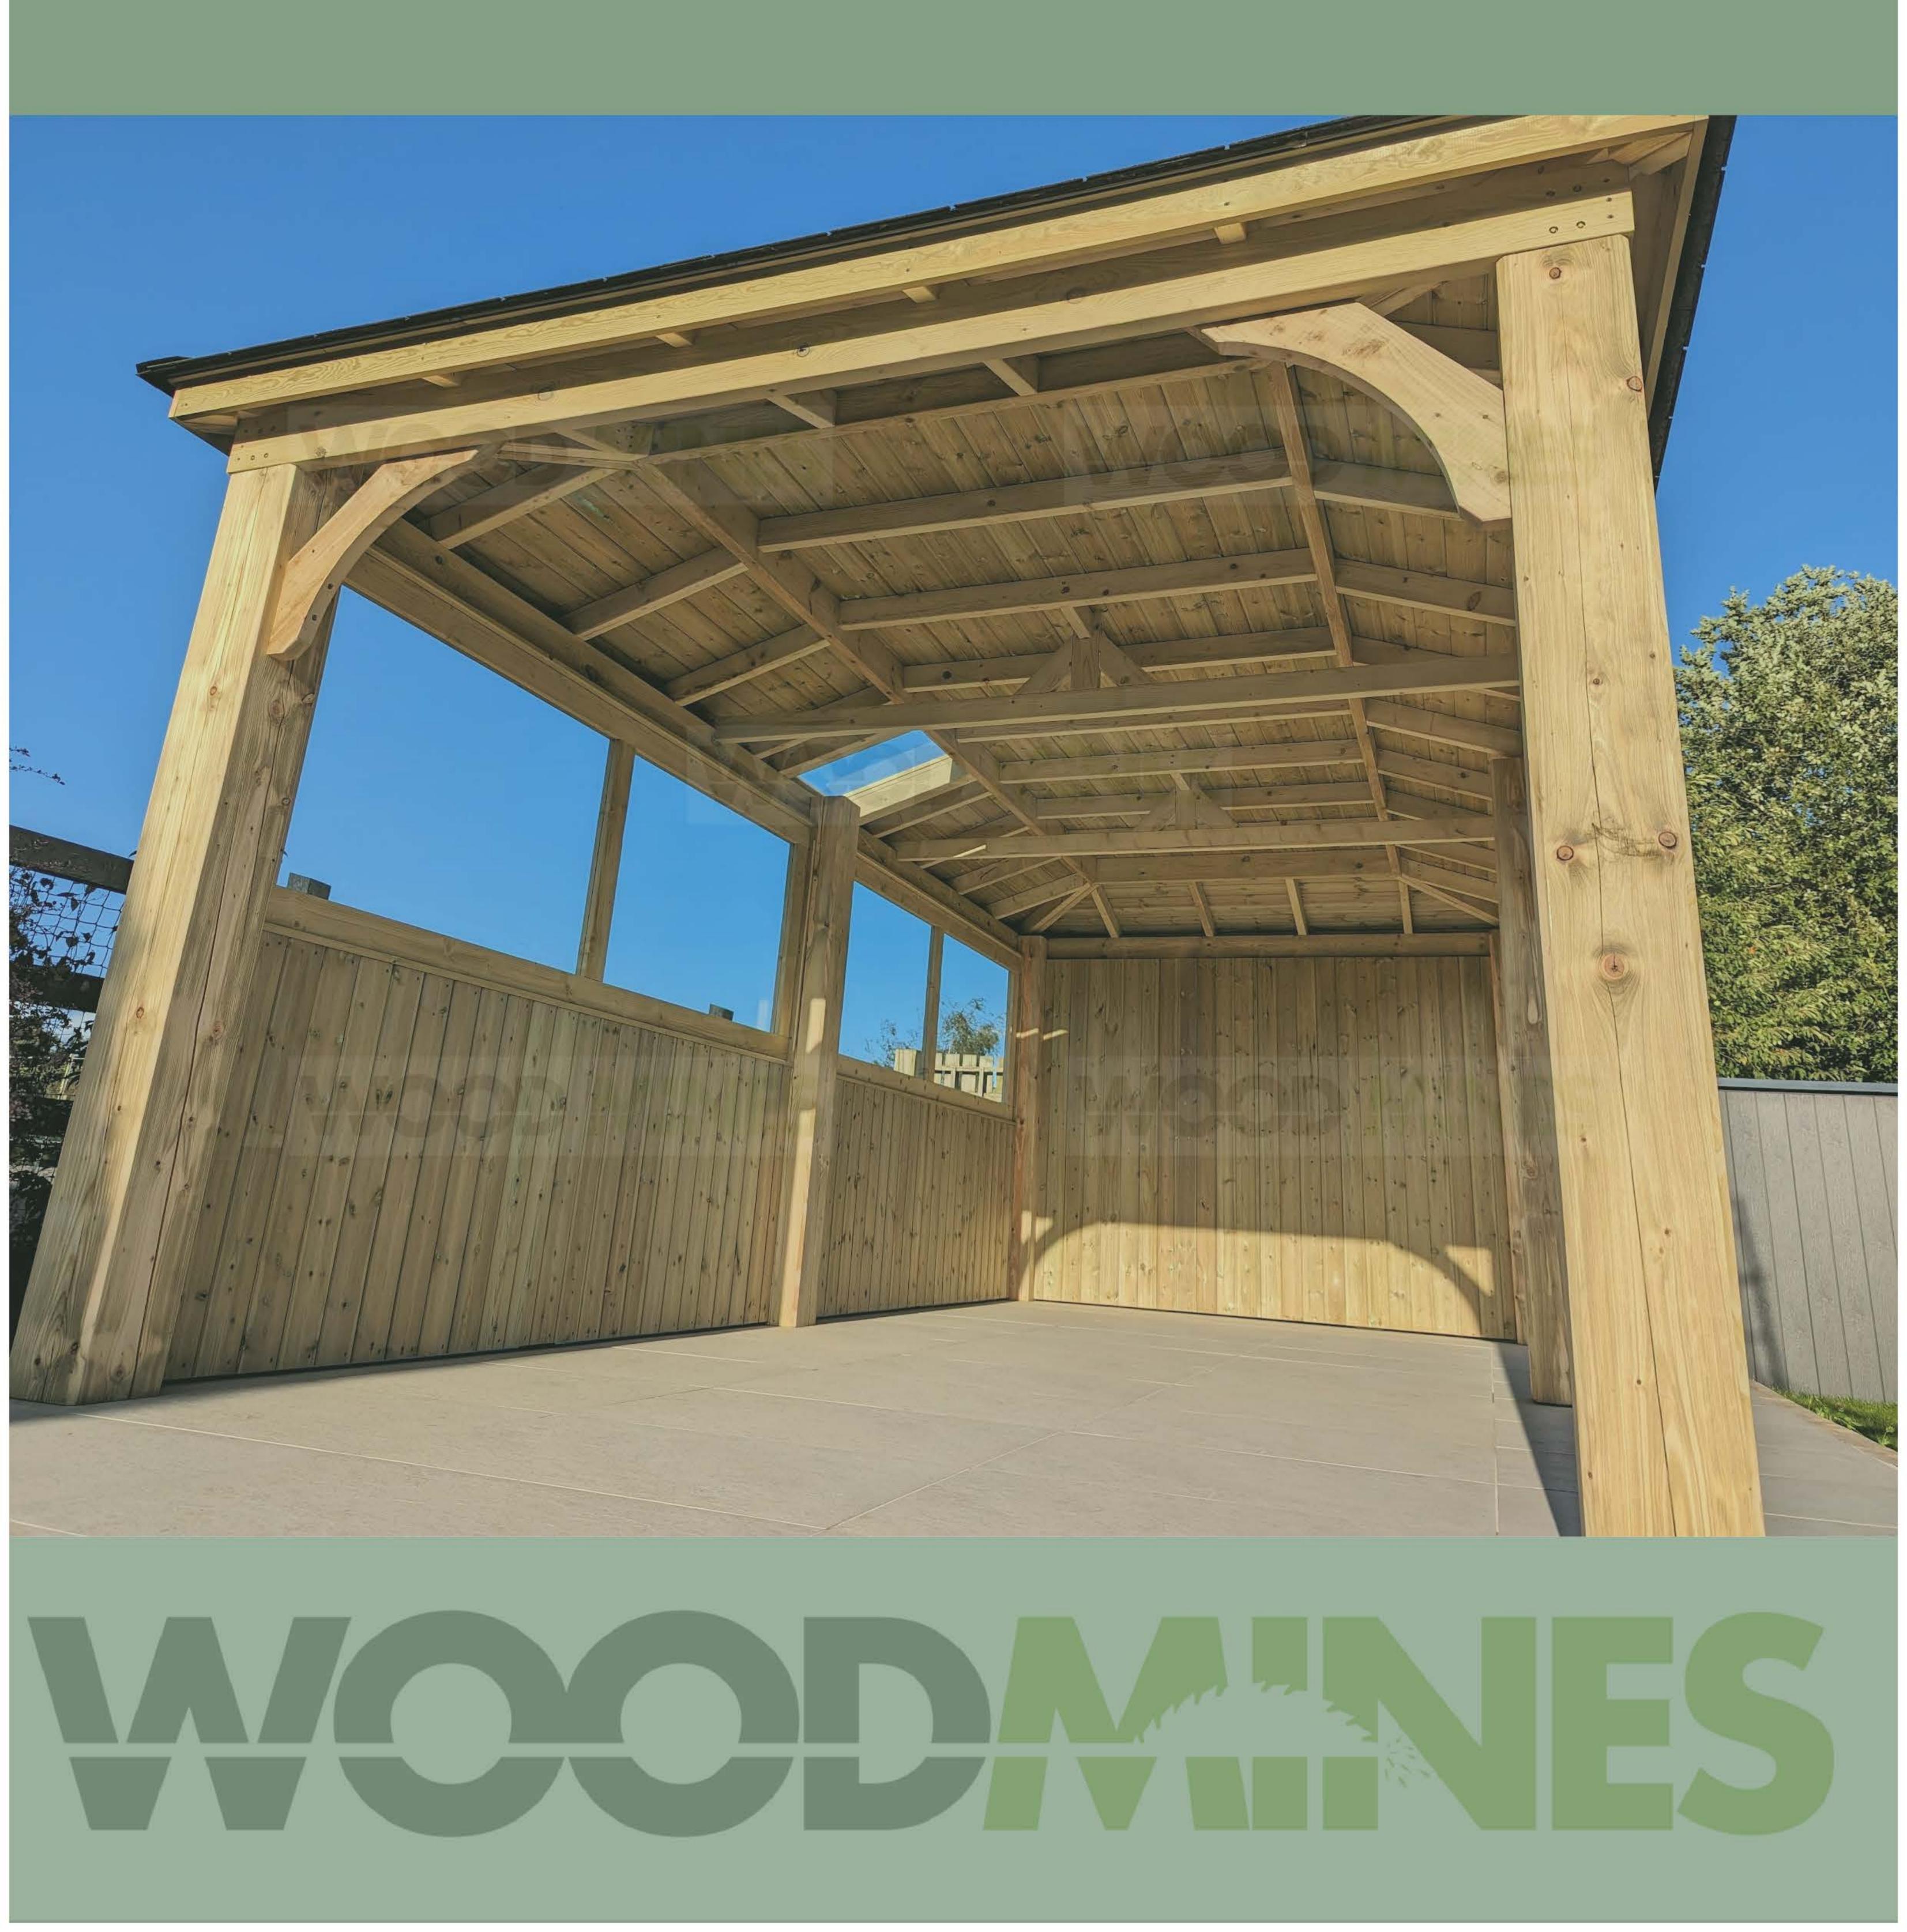

# Customised Gazebo Walls

# Our Wooden Handmade Privacy Panels are all made to order and are custom built alongside your gazebo to ensure the perfect fit.

The structure of each privacy panel contains the same high quality materials used in each wooden gazebo kit. All of the timber used has been pressure treated to ensure a very long product life. The panels

#### Tongue & Groove Gazebo Walls

The 20mm thick tongue & groove Gazebo walls are handcrafted to size. We use an extra long tongue that prevents the boards from opening up under normal shrinkage, when the weather

## Fully enclosed Luxury Gazebo Window Walls

Full Height gazebo wall built to 1990mm high -T&G (20mm thick) - Half Height T&G plus glazed top section ©4mm thick acrylic