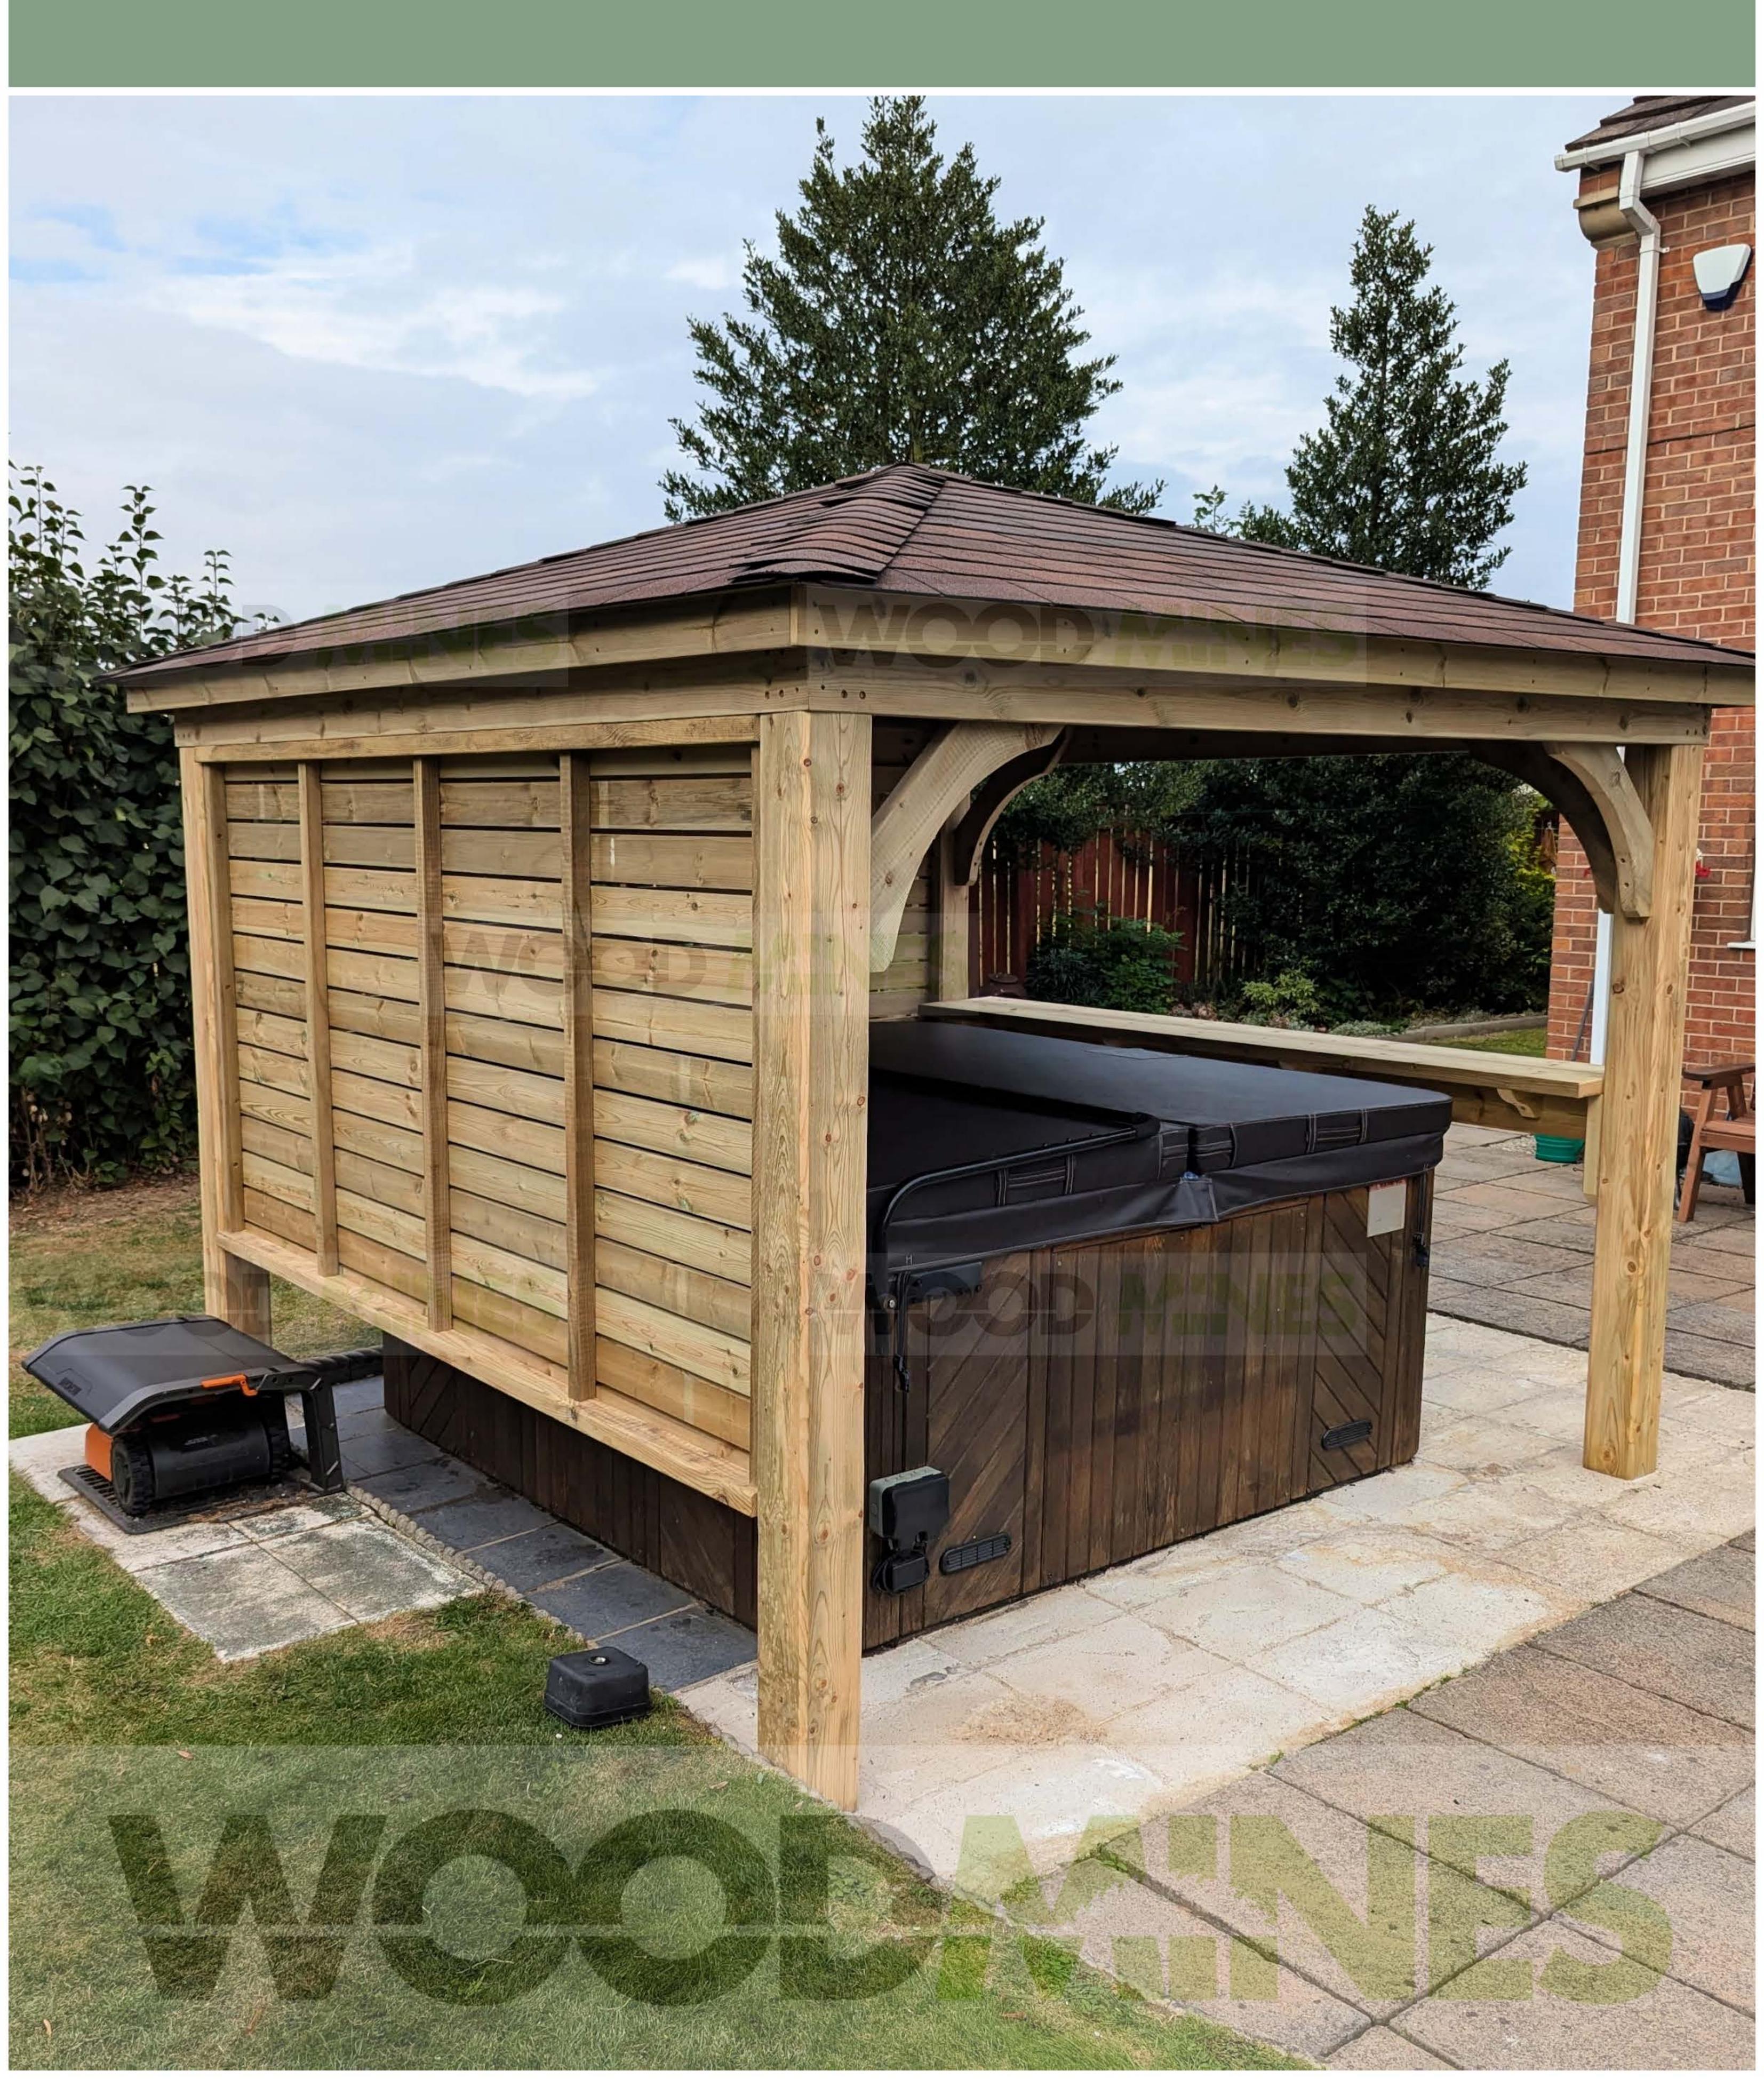

#### Wooden Bar Shelf

Our wooden garden bar can be added to your gazebo to create a perfect place to eat and drink. Designed so that they can be fixed to a height of your choice. The timber is pressure

# treated 50mm thick and 195mm wide. Fixing brackets and bolts are supplied.

#### Wooden Bar Shelf

#### Stone Drinks Shelf

If you are looking for a convenient place to position a candle or drink, why not consider this unique stone shelf? This functional and attractive fixture can be

attached at any height and will complement the design of your gazebo. They provide a perfect perch for your drink, without the need for a table.