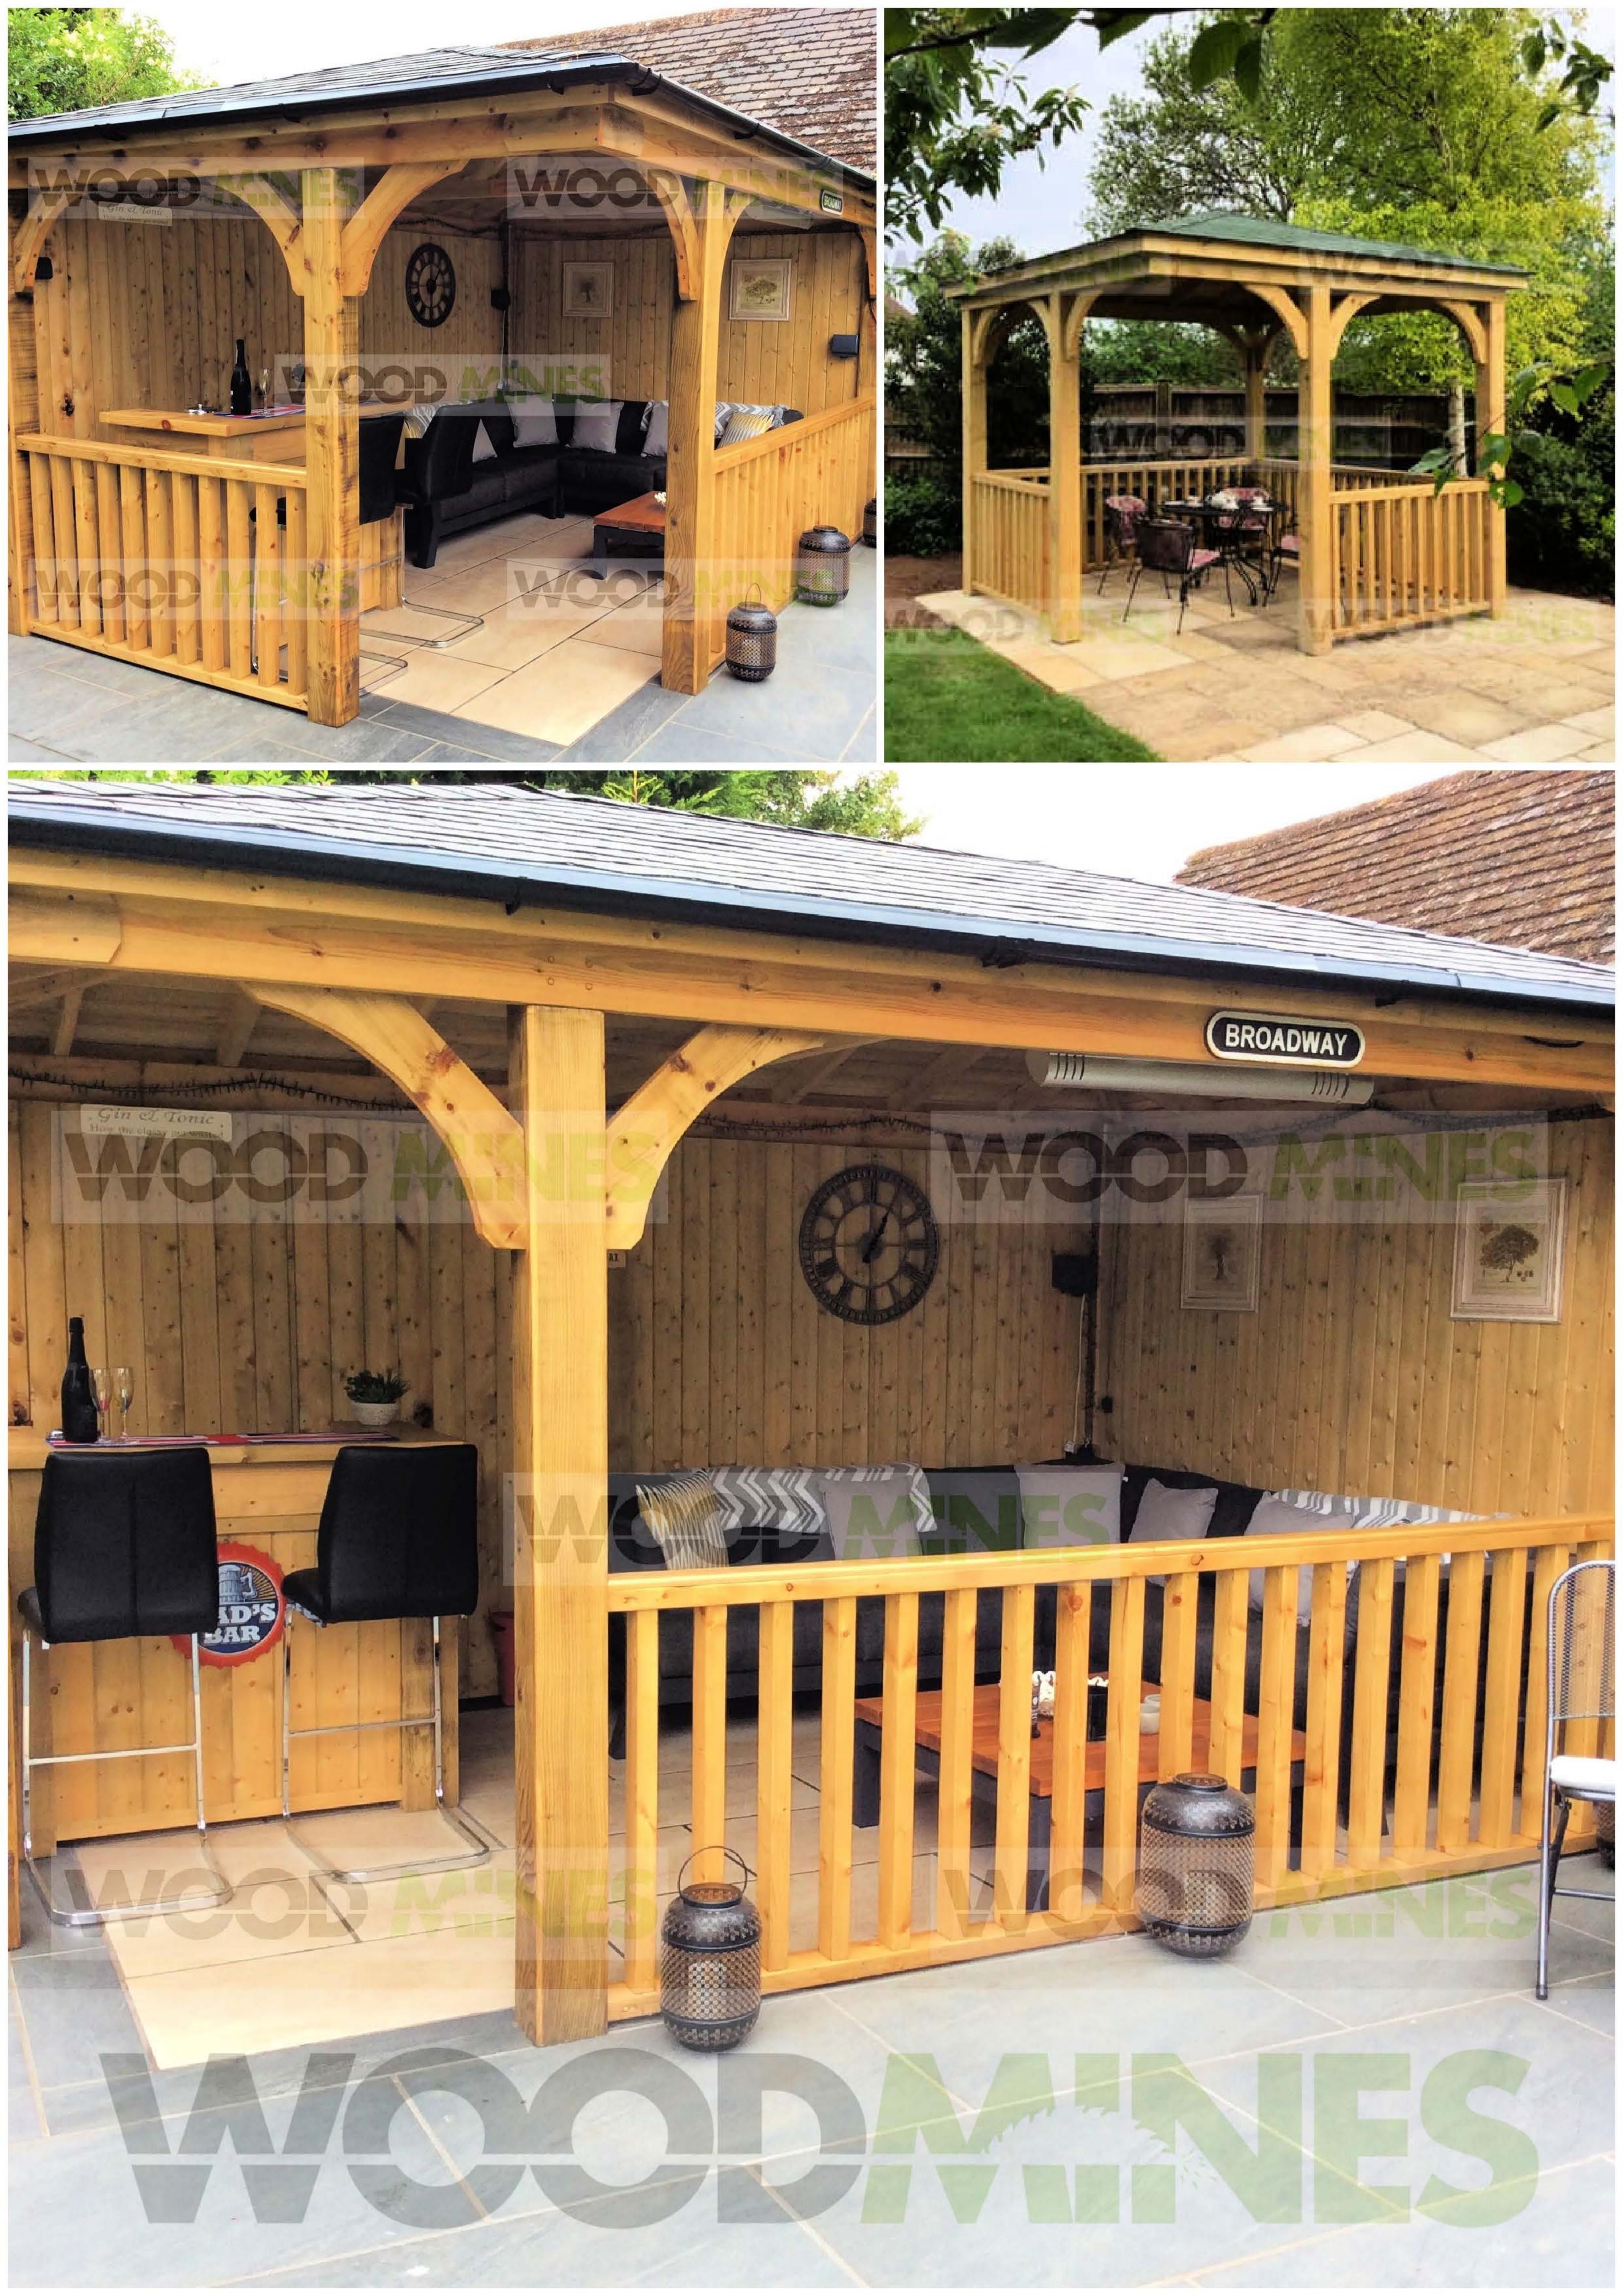

#### Wooden Bar Shelf

Our wooden garden bar can be added to your gazebo to create a perfect place to eat and drink. Designed so that they can be fixed to a height of your choice. The timber is pressure

# treated 50mm thick and 195mm wide. Fixing brackets and bolts are supplied.

#### Wooden Bar Shelf