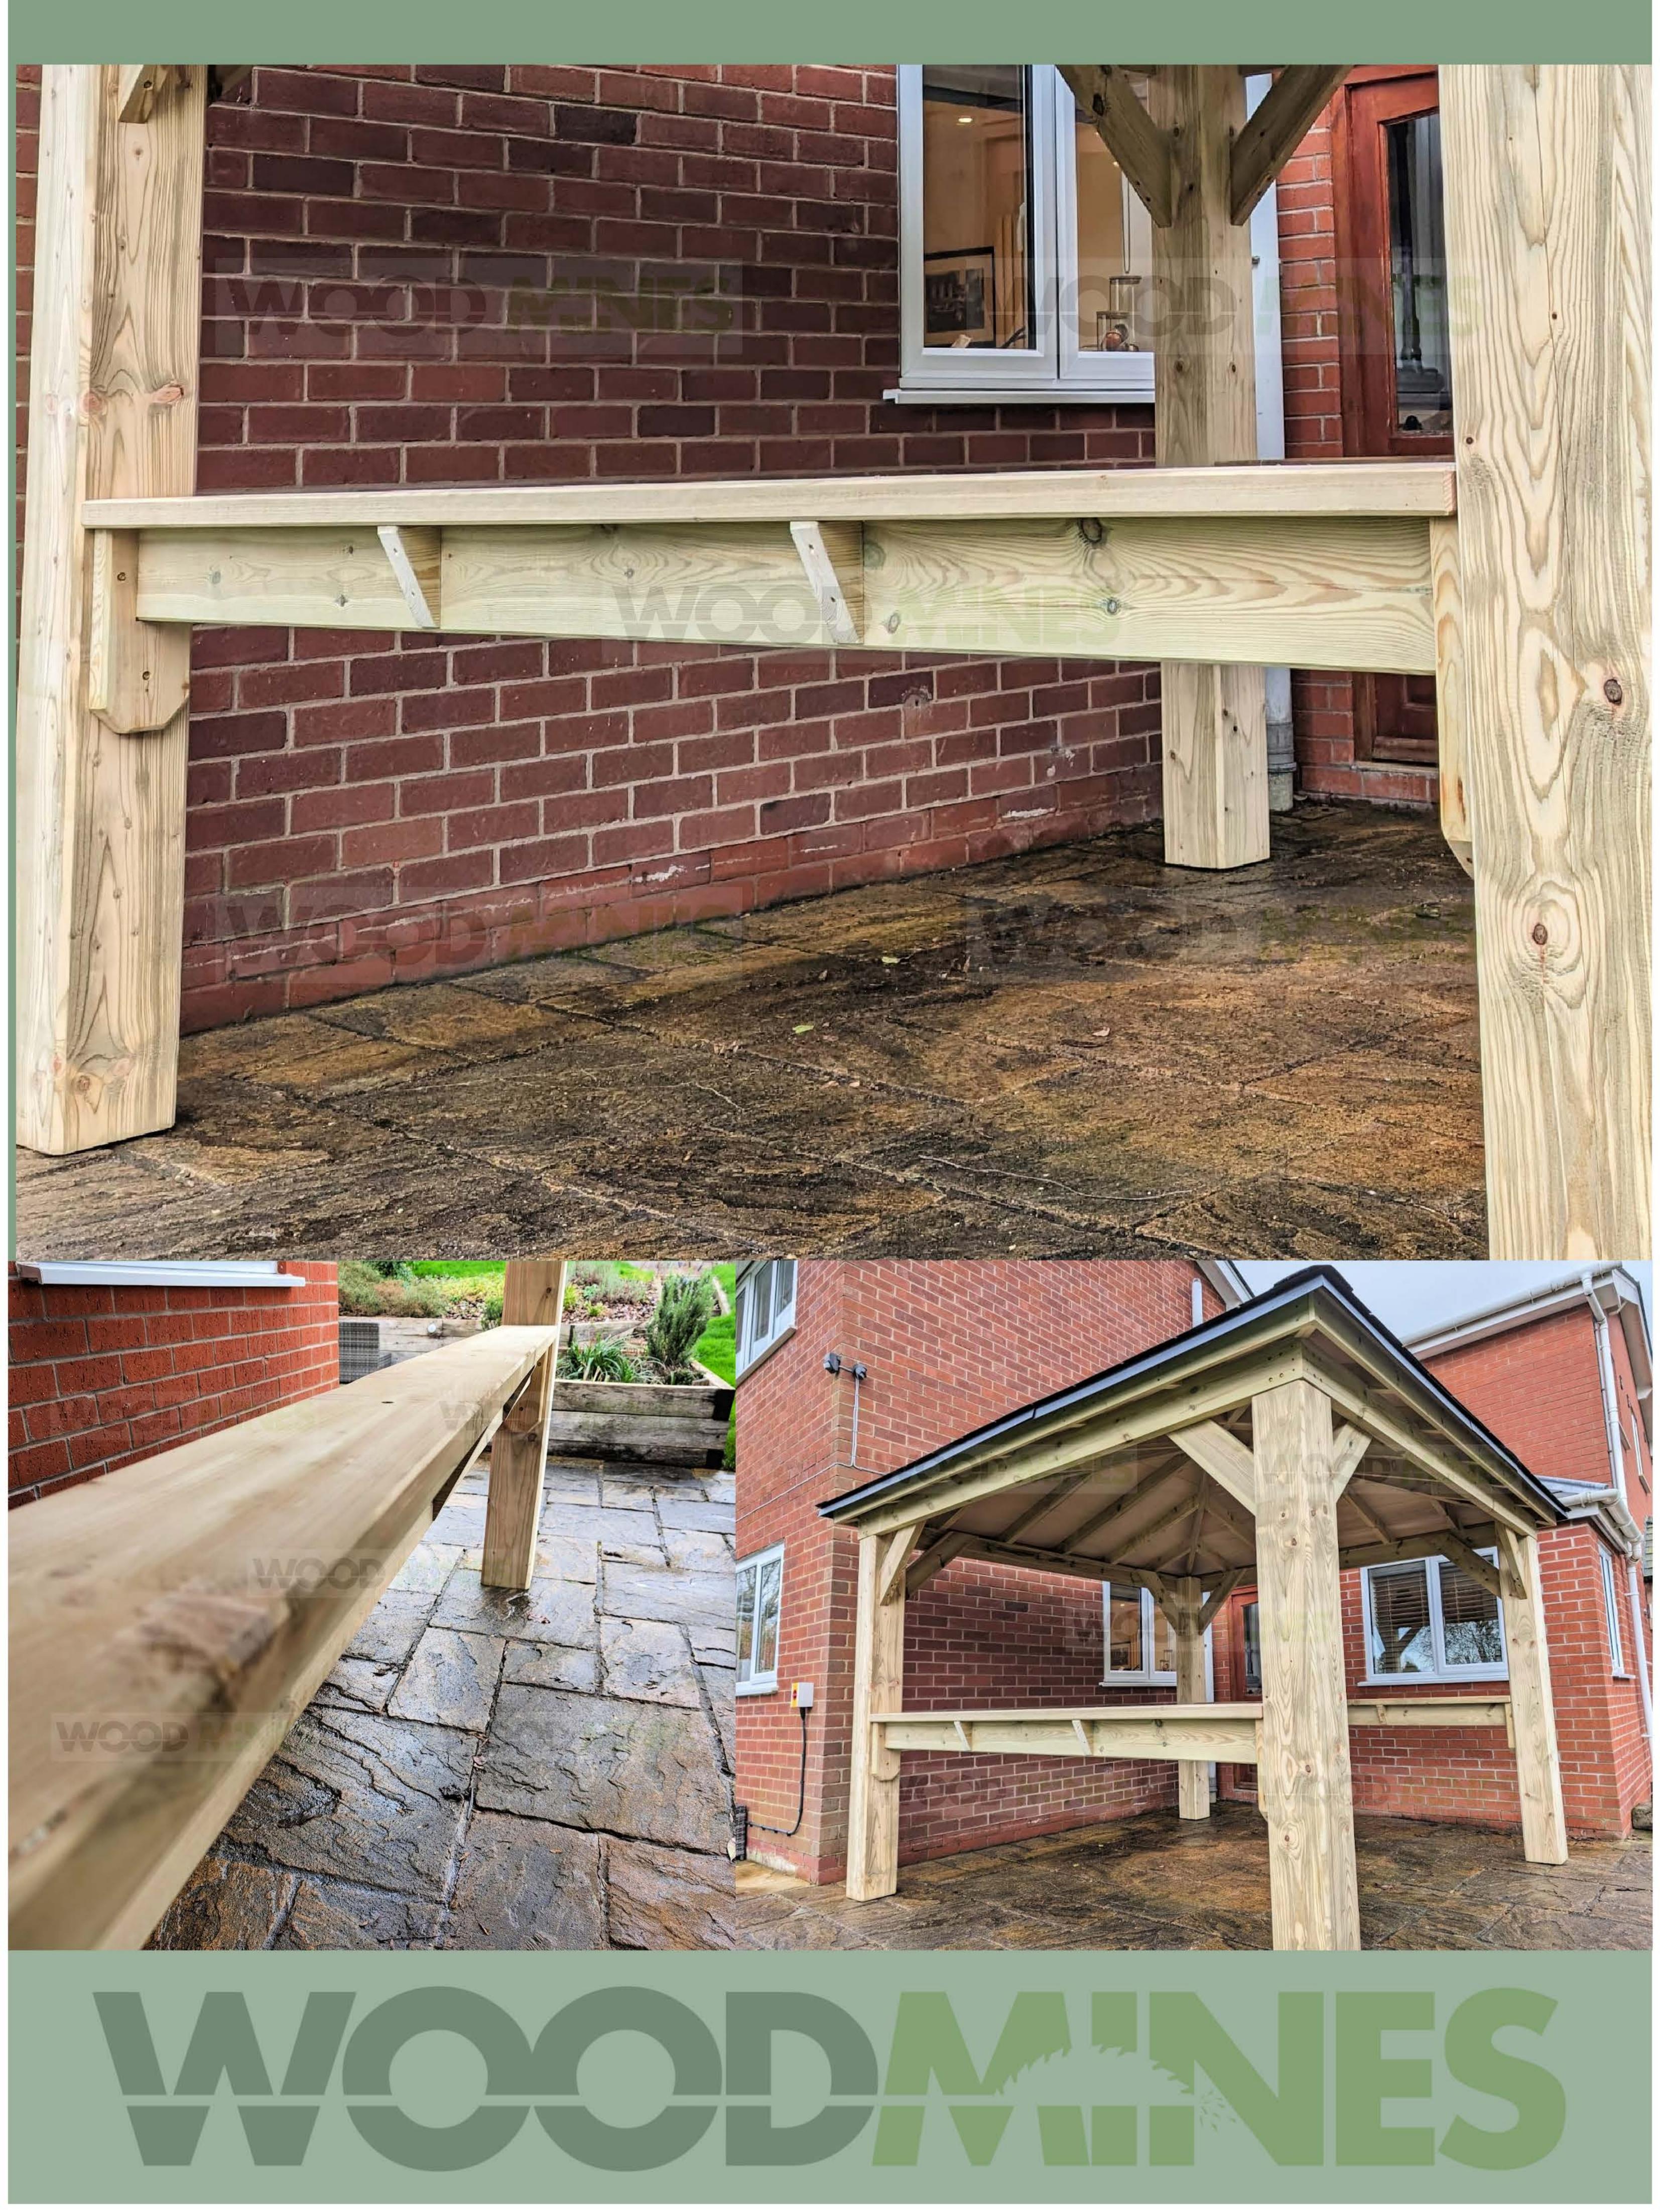

#### Wooden Bar Shelf

Our wooden garden bar can be added to your gazebo to create a perfect place to eat and drink. Designed so that they can be fixed to a height of your choice. The timber is pressure

# treated 50mm thick and 195mm wide. Fixing brackets and bolts are supplied.

#### Wooden Bar Shelf