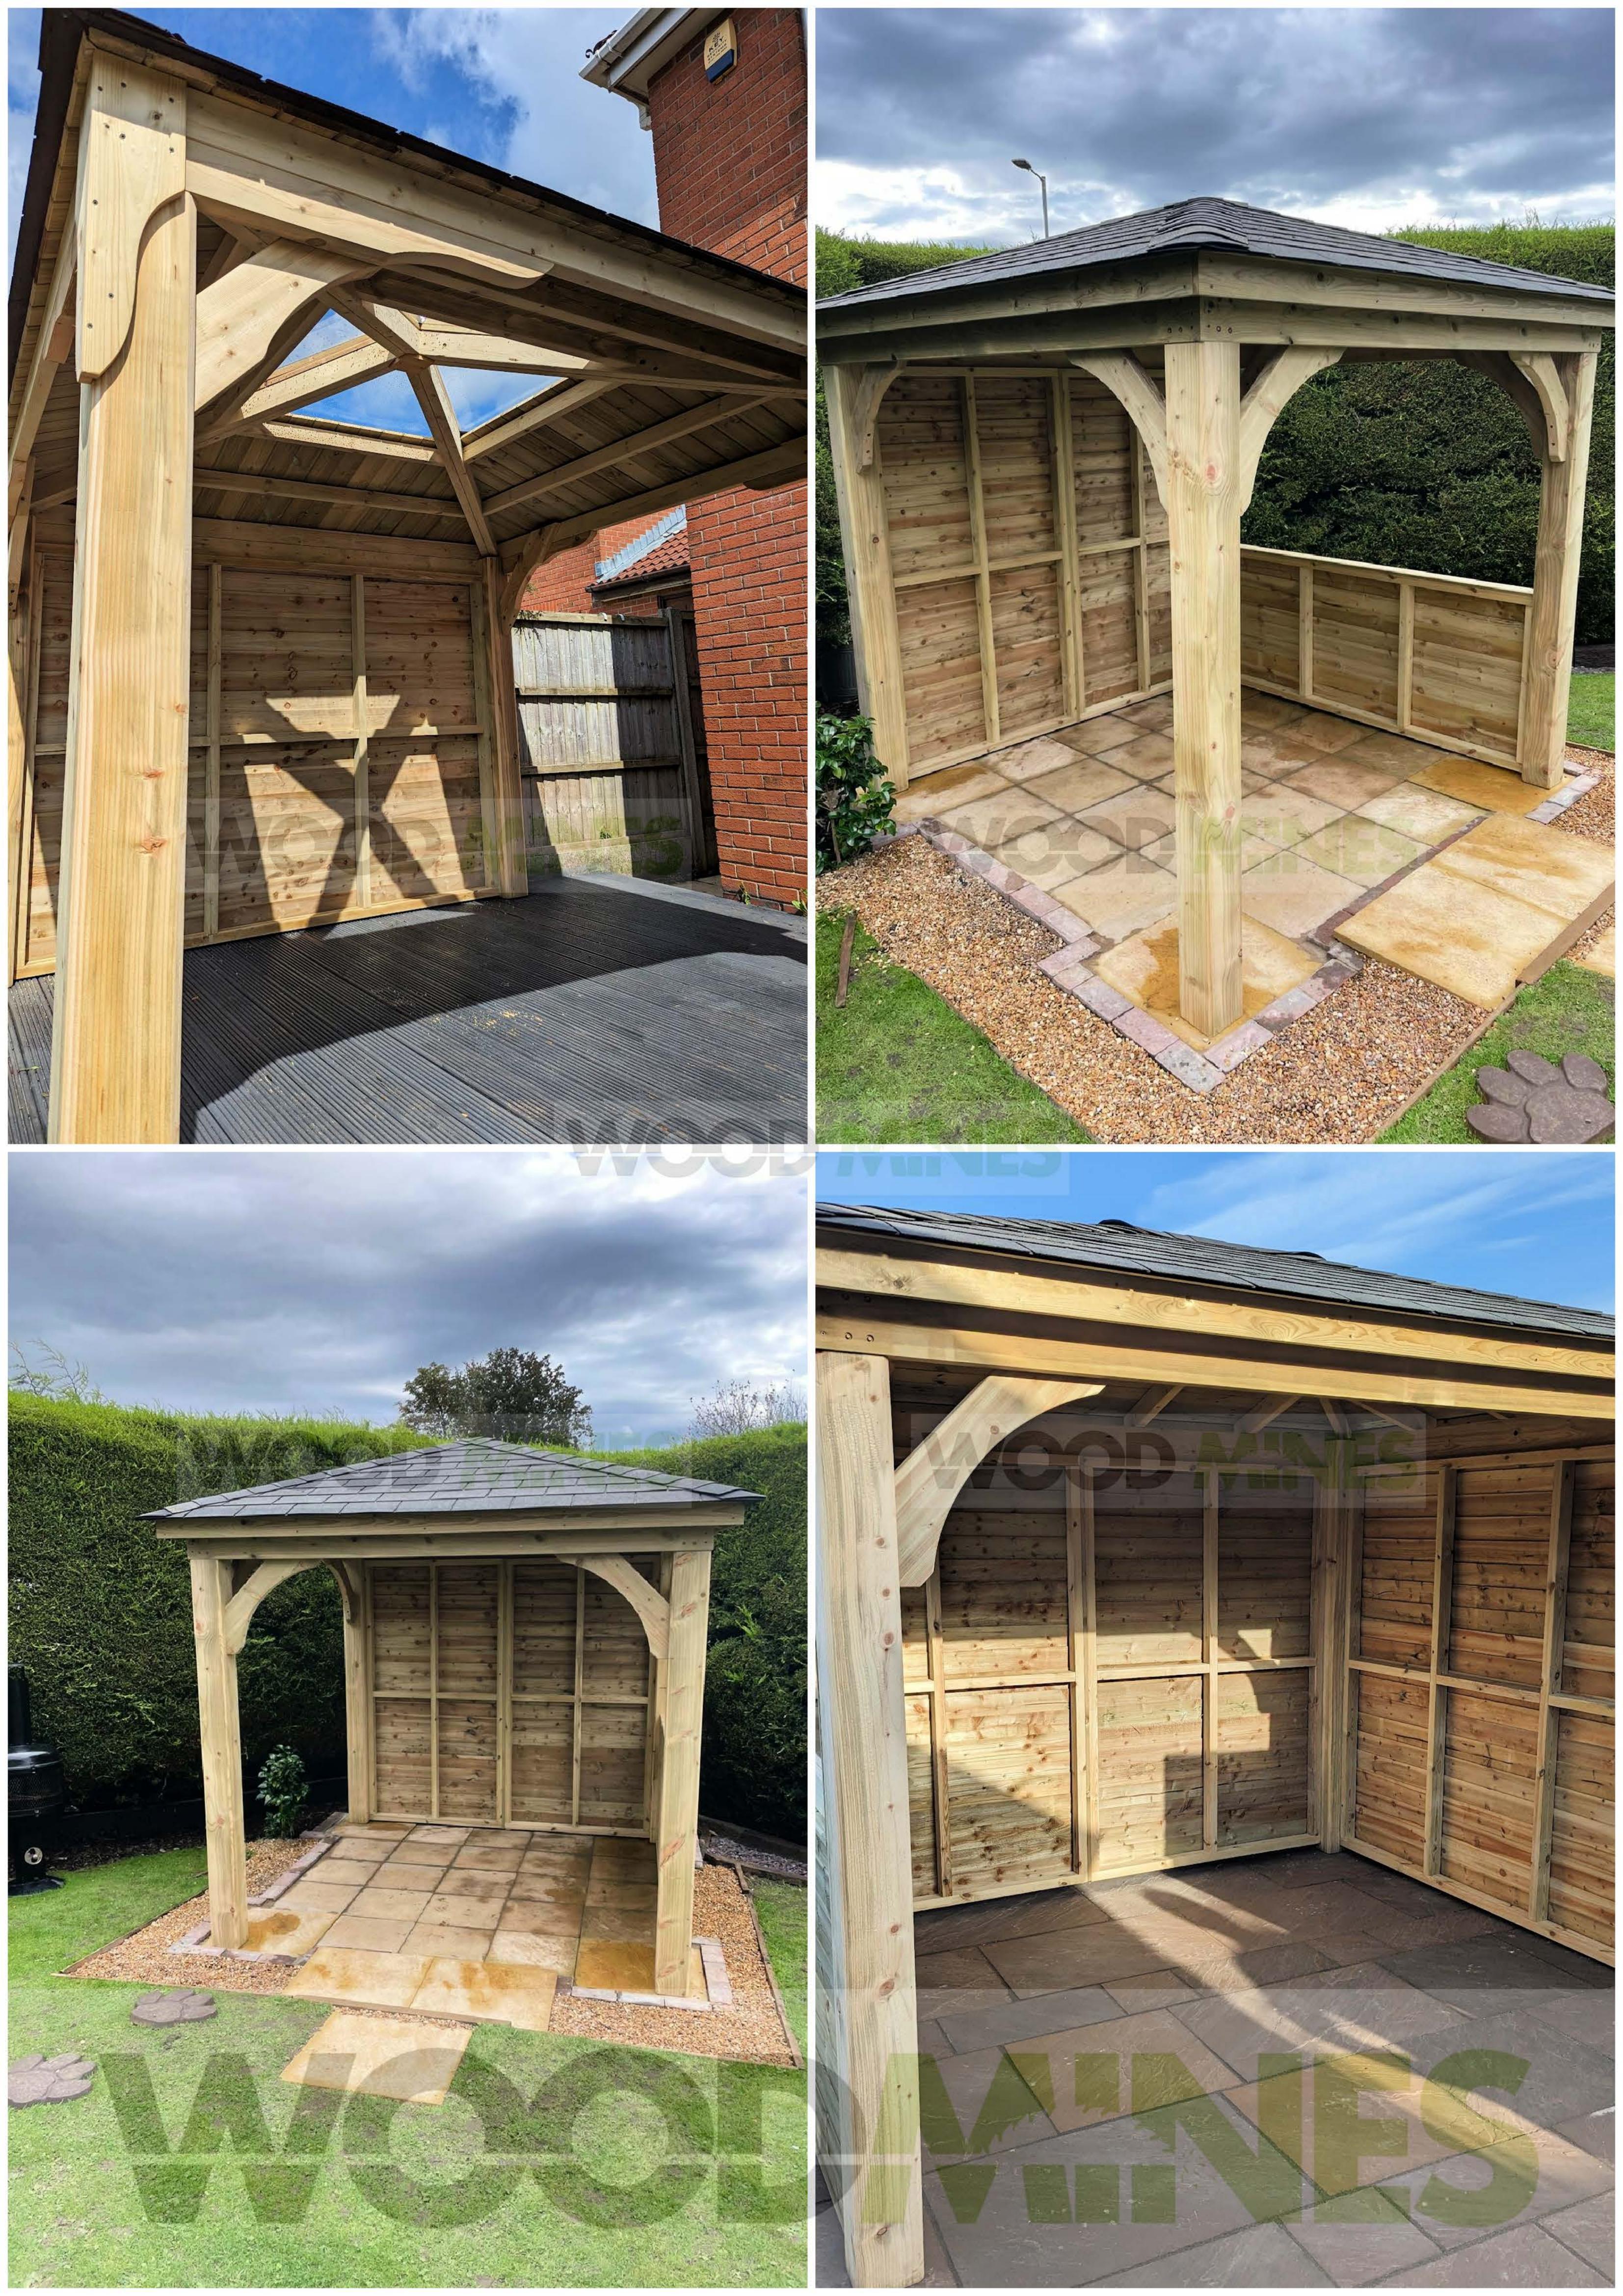

# Our Wooden Handmade Privacy Panels are all made to order and are custom built alongside your gazebo to ensure the perfect fit.

The structure of each privacy panel contains the same high quality materials used in each wooden gazebo kit. All of the timber used has been pressure treated to ensure a very long product life. The panels

# All WoodMines Gazebo Privacy Panels are heavy duty and not to be confused with our competitors' economy 'fence panel'

#### Tongue & Groove Gazebo Walls

The 20mm thick tongue & groove Gazebo walls are handcrafted to size. We use an extra long tongue that prevents the boards from opening up under normal shrinkage, when the weather

#### Planed All Round Slatted Gazebo Wall

Planed all round slatted panels provide the option for privacy, whilst allowing light in. They have a 95mm standard wide plank