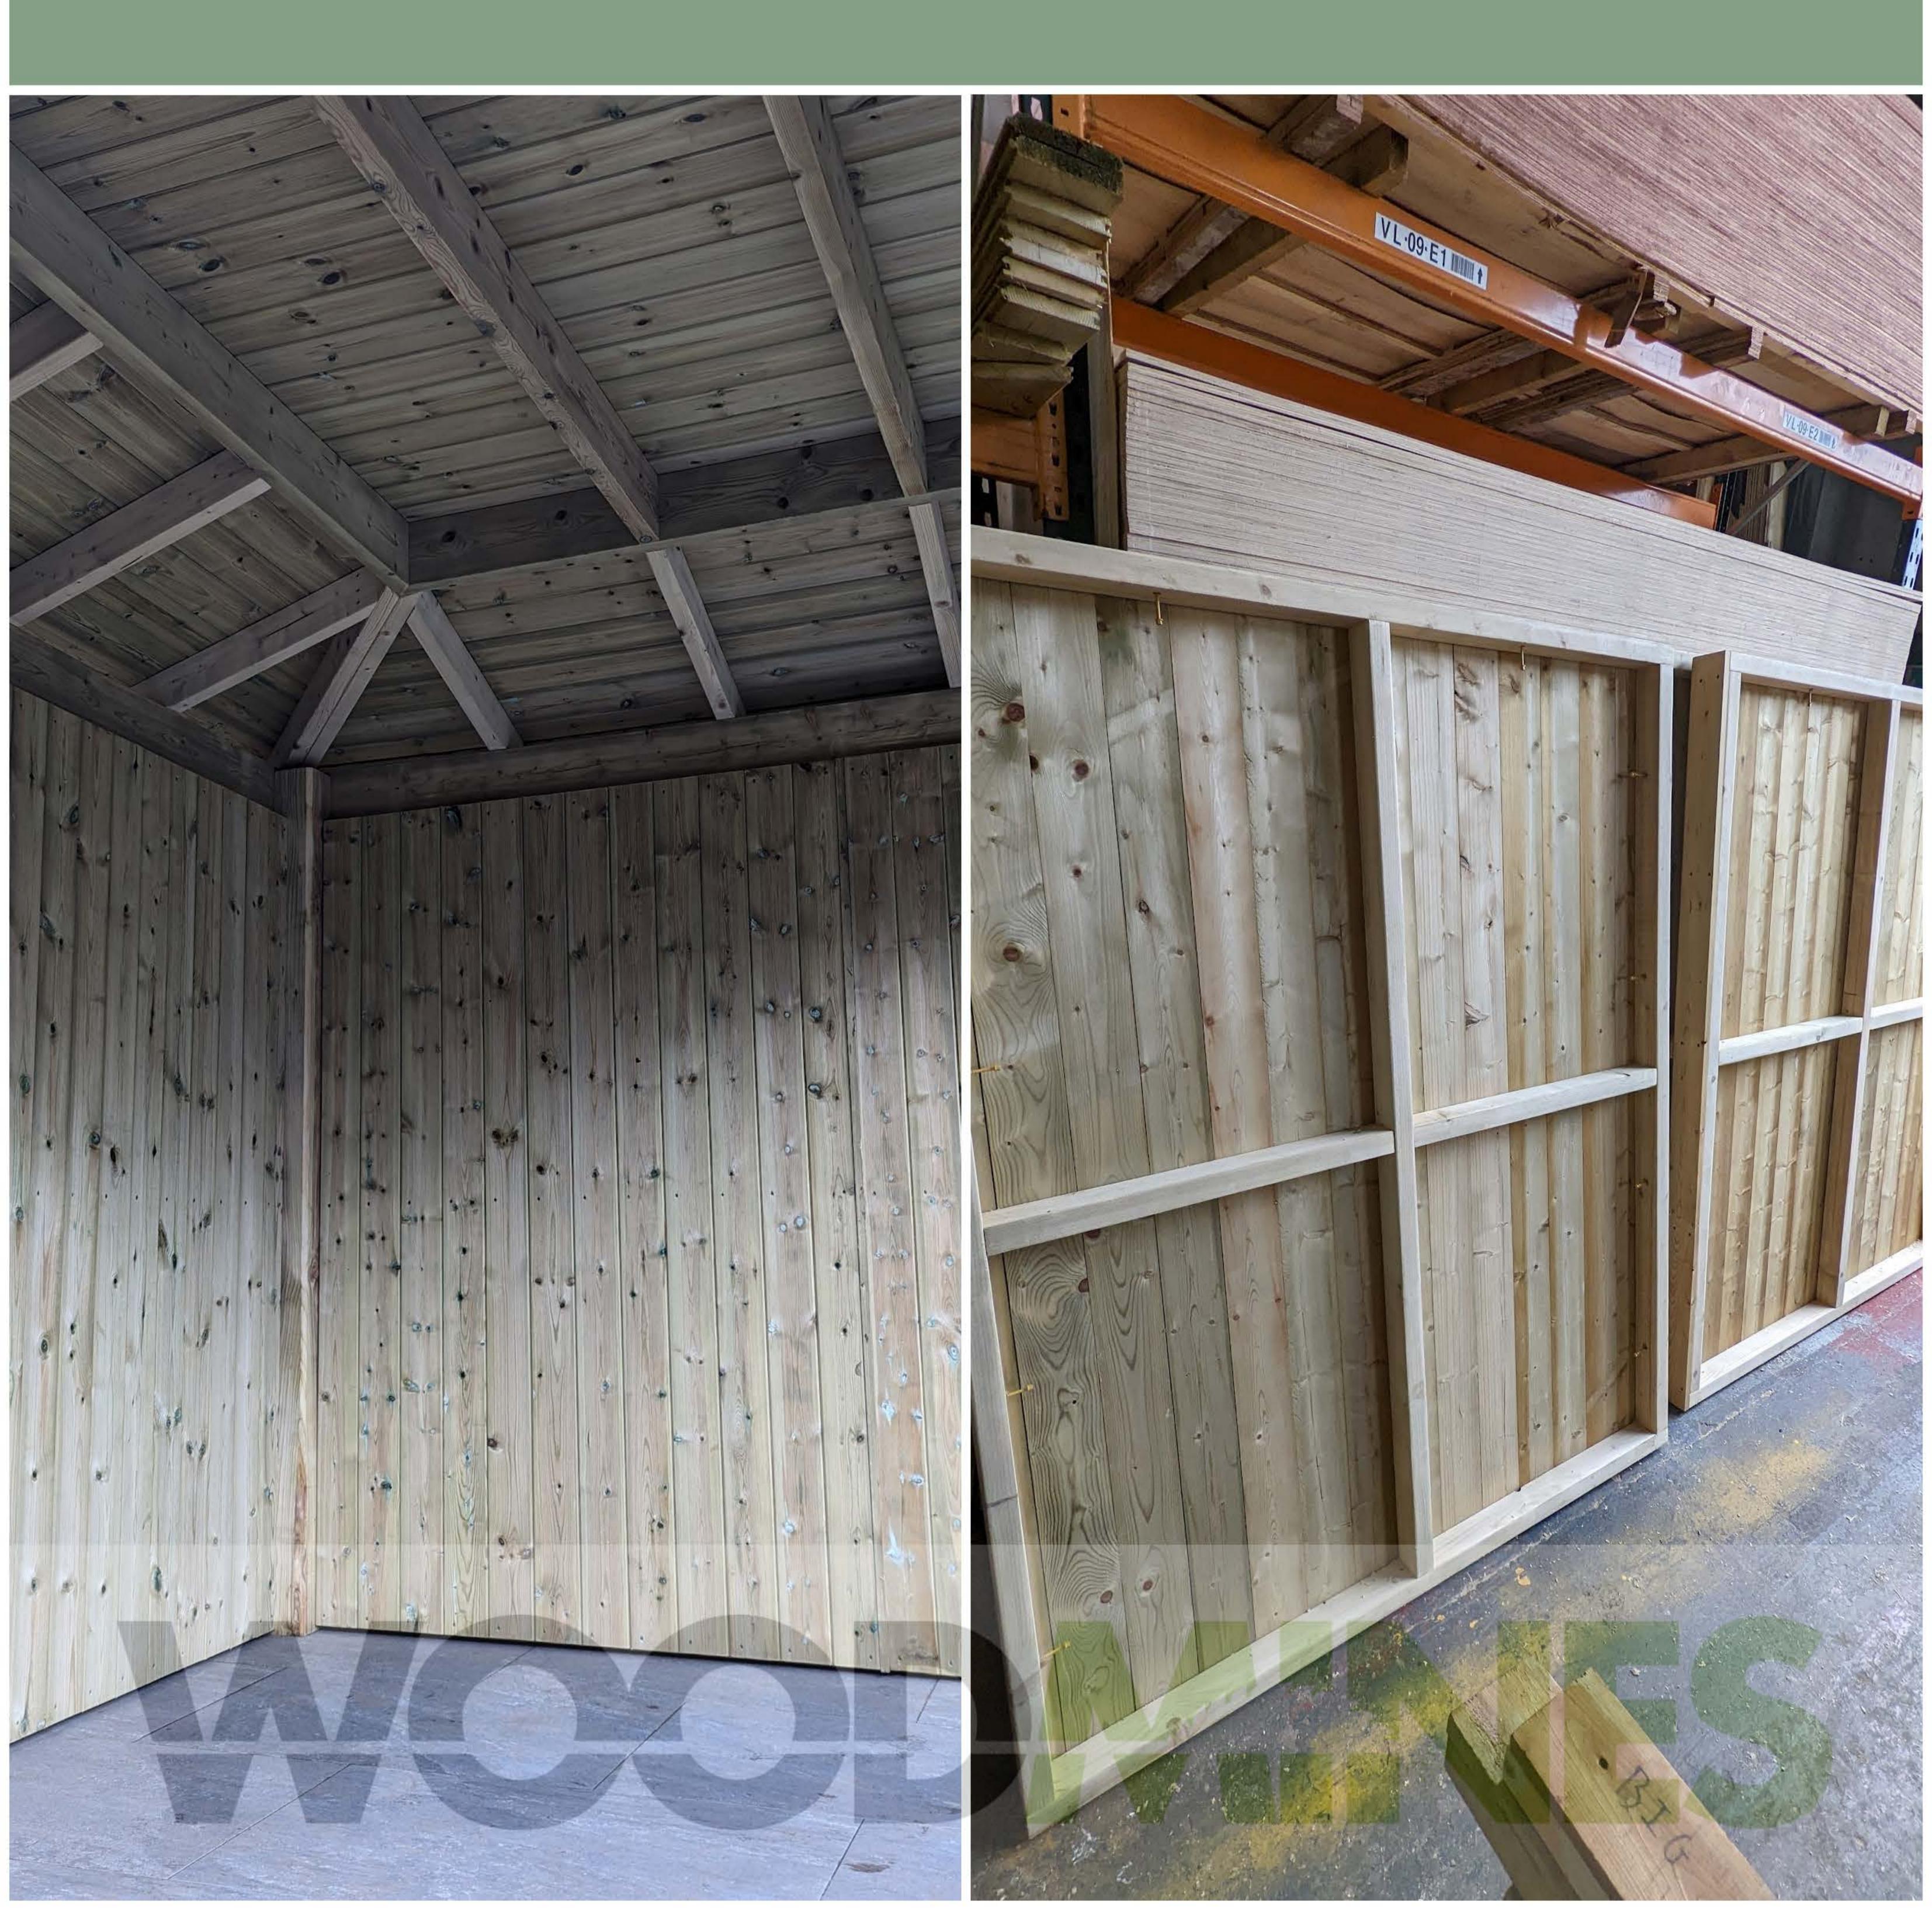

# Our Wooden Handmade Privacy Panels are all made to order and are custom built alongside your gazebo to ensure the perfect fit.

The structure of each privacy panel contains the same high quality materials used in each wooden gazebo kit. All of the timber used has been pressure treated to ensure a very long product life. The panels

are assembled with the same high grade exterior fixings.

#### Tongue & Groove Gazebo Walls

The 20mm thick tongue & groove Gazebo walls are handcrafted to size. We use an extra long tongue that prevents the boards from opening up under normal shrinkage, when the weather

#### Overboarded Gazebo Walls

10mm thick, pressure treated horizontal Gazebo Walls. Available in full Height, 1990mm or half height 900mm high. We always give a very generous 25mm overlap on each plank,