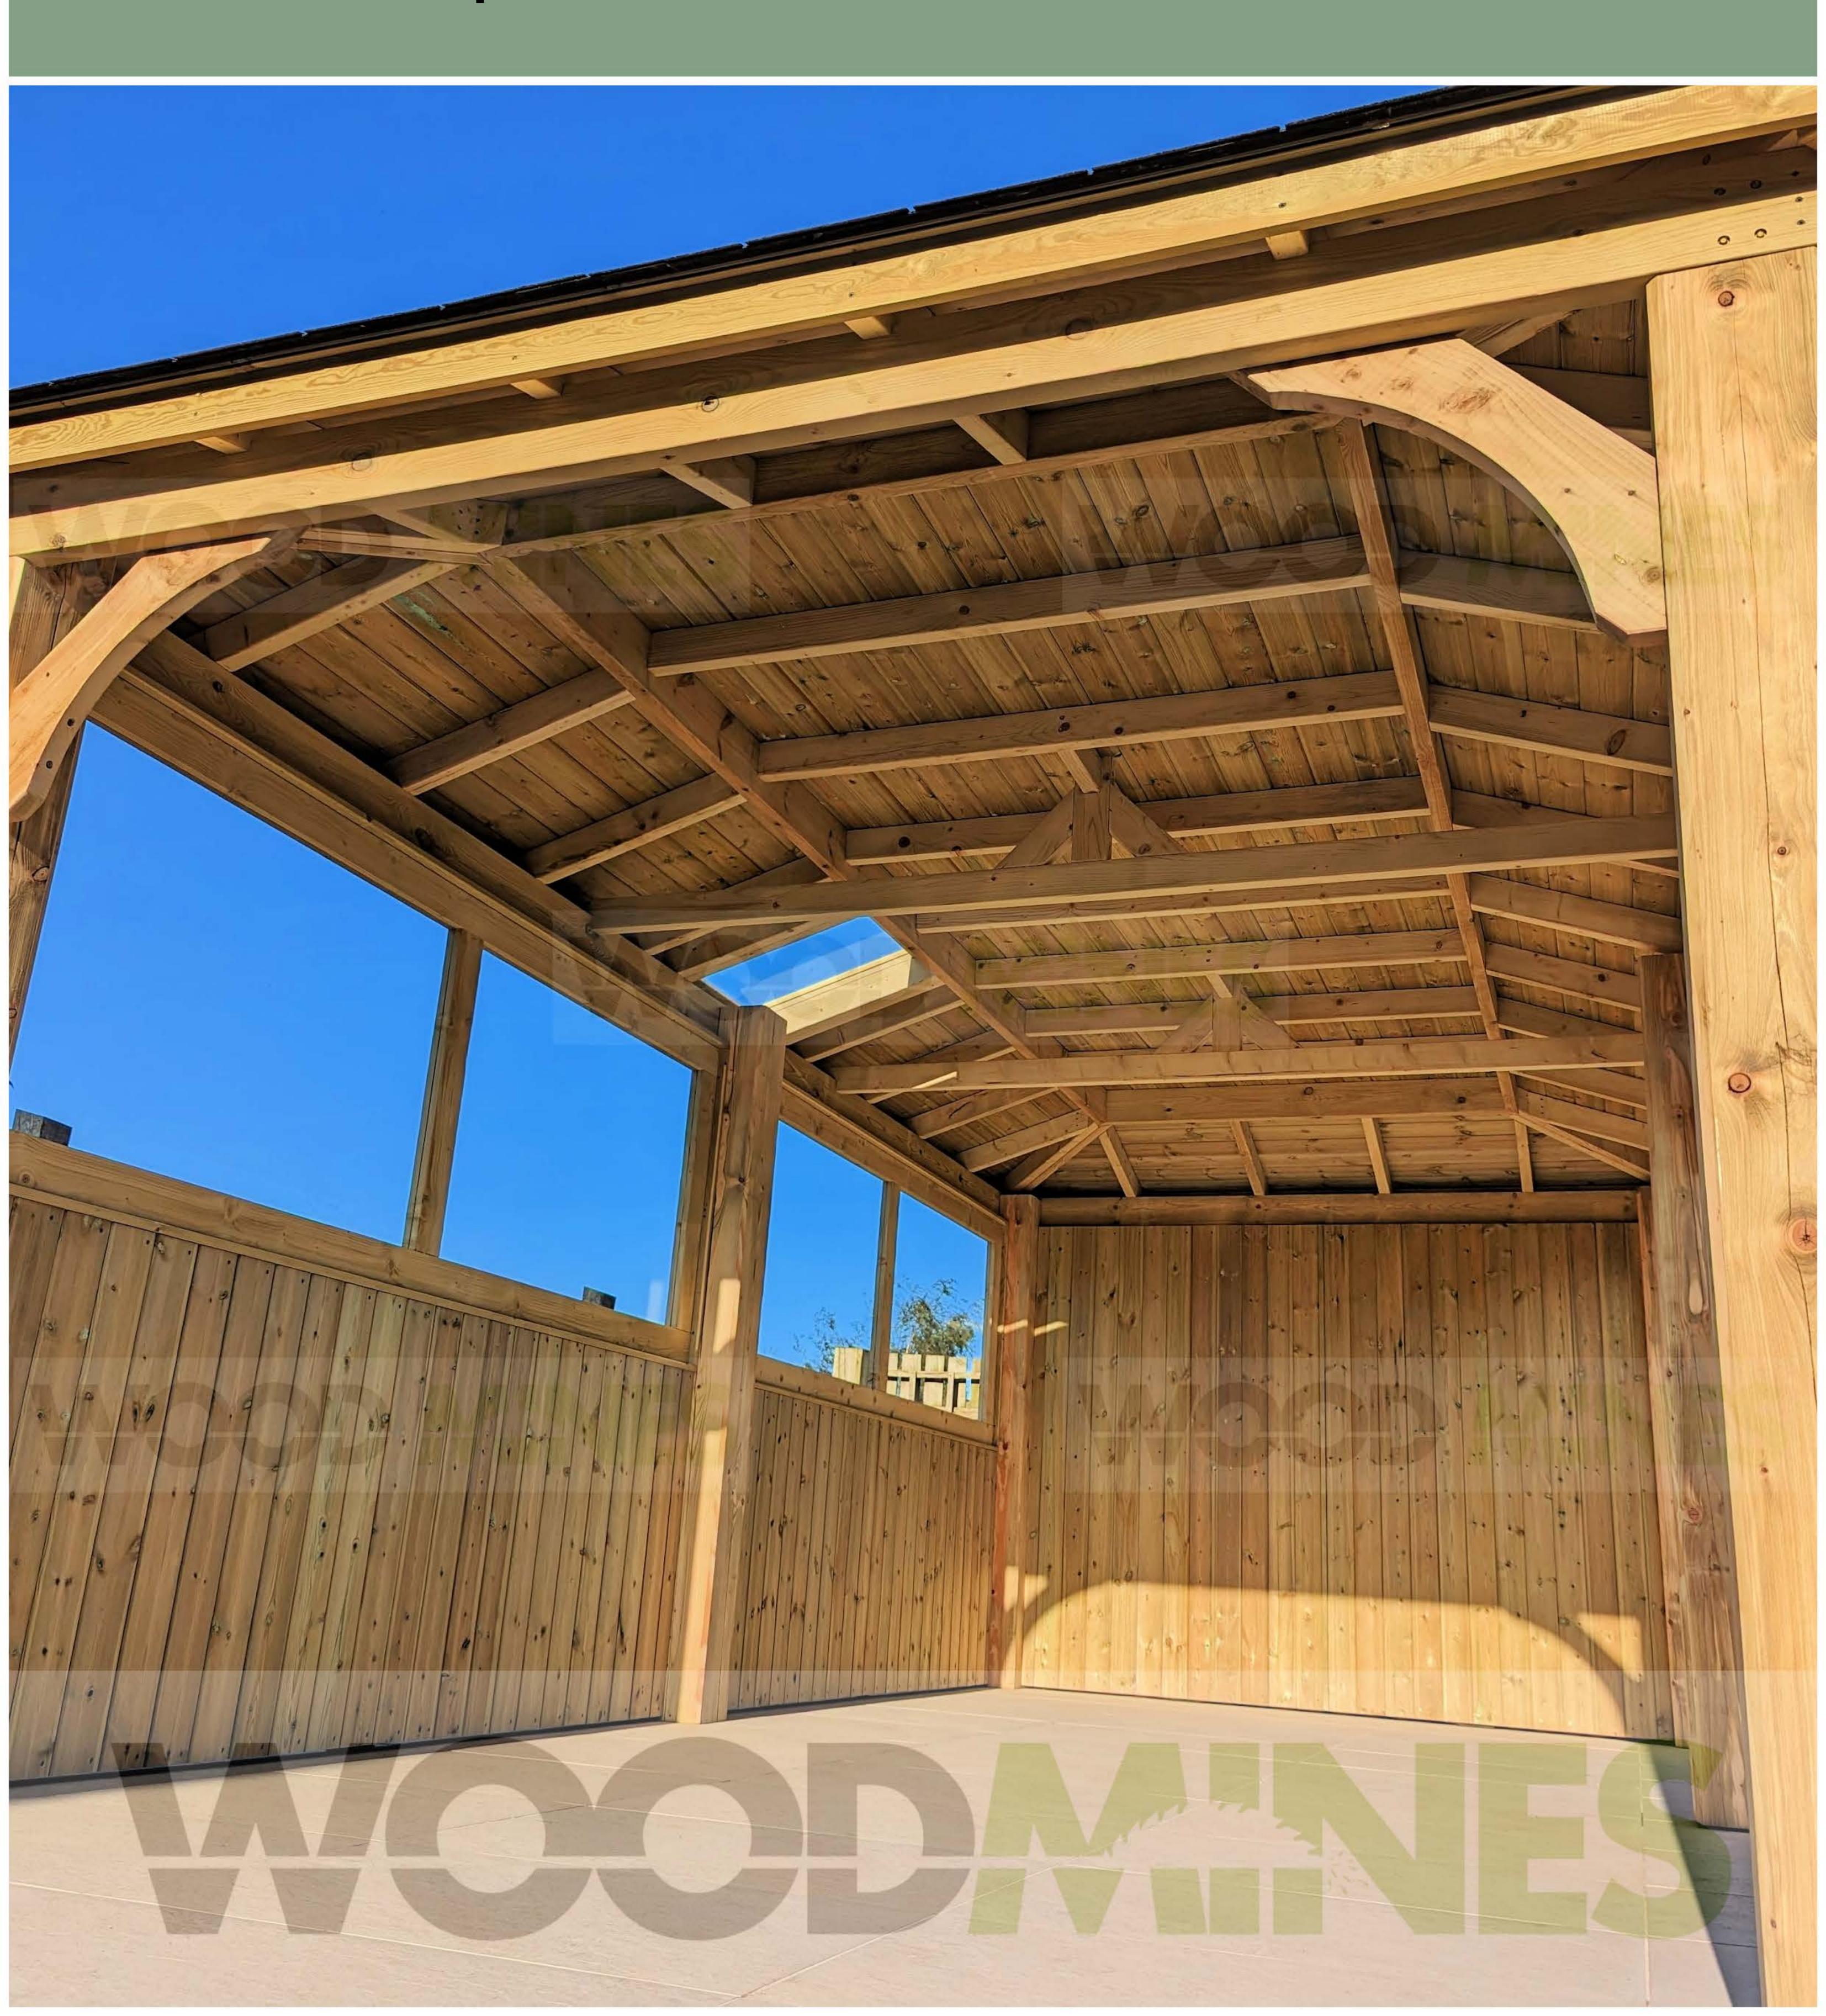

## Fully enclosed Luxury Gazebo Window Walls

Full Height gazebo wall built to 1990mm high -T&G (20mm thick) - Half Height T&G plus glazed top section ©4mm thick acrylic