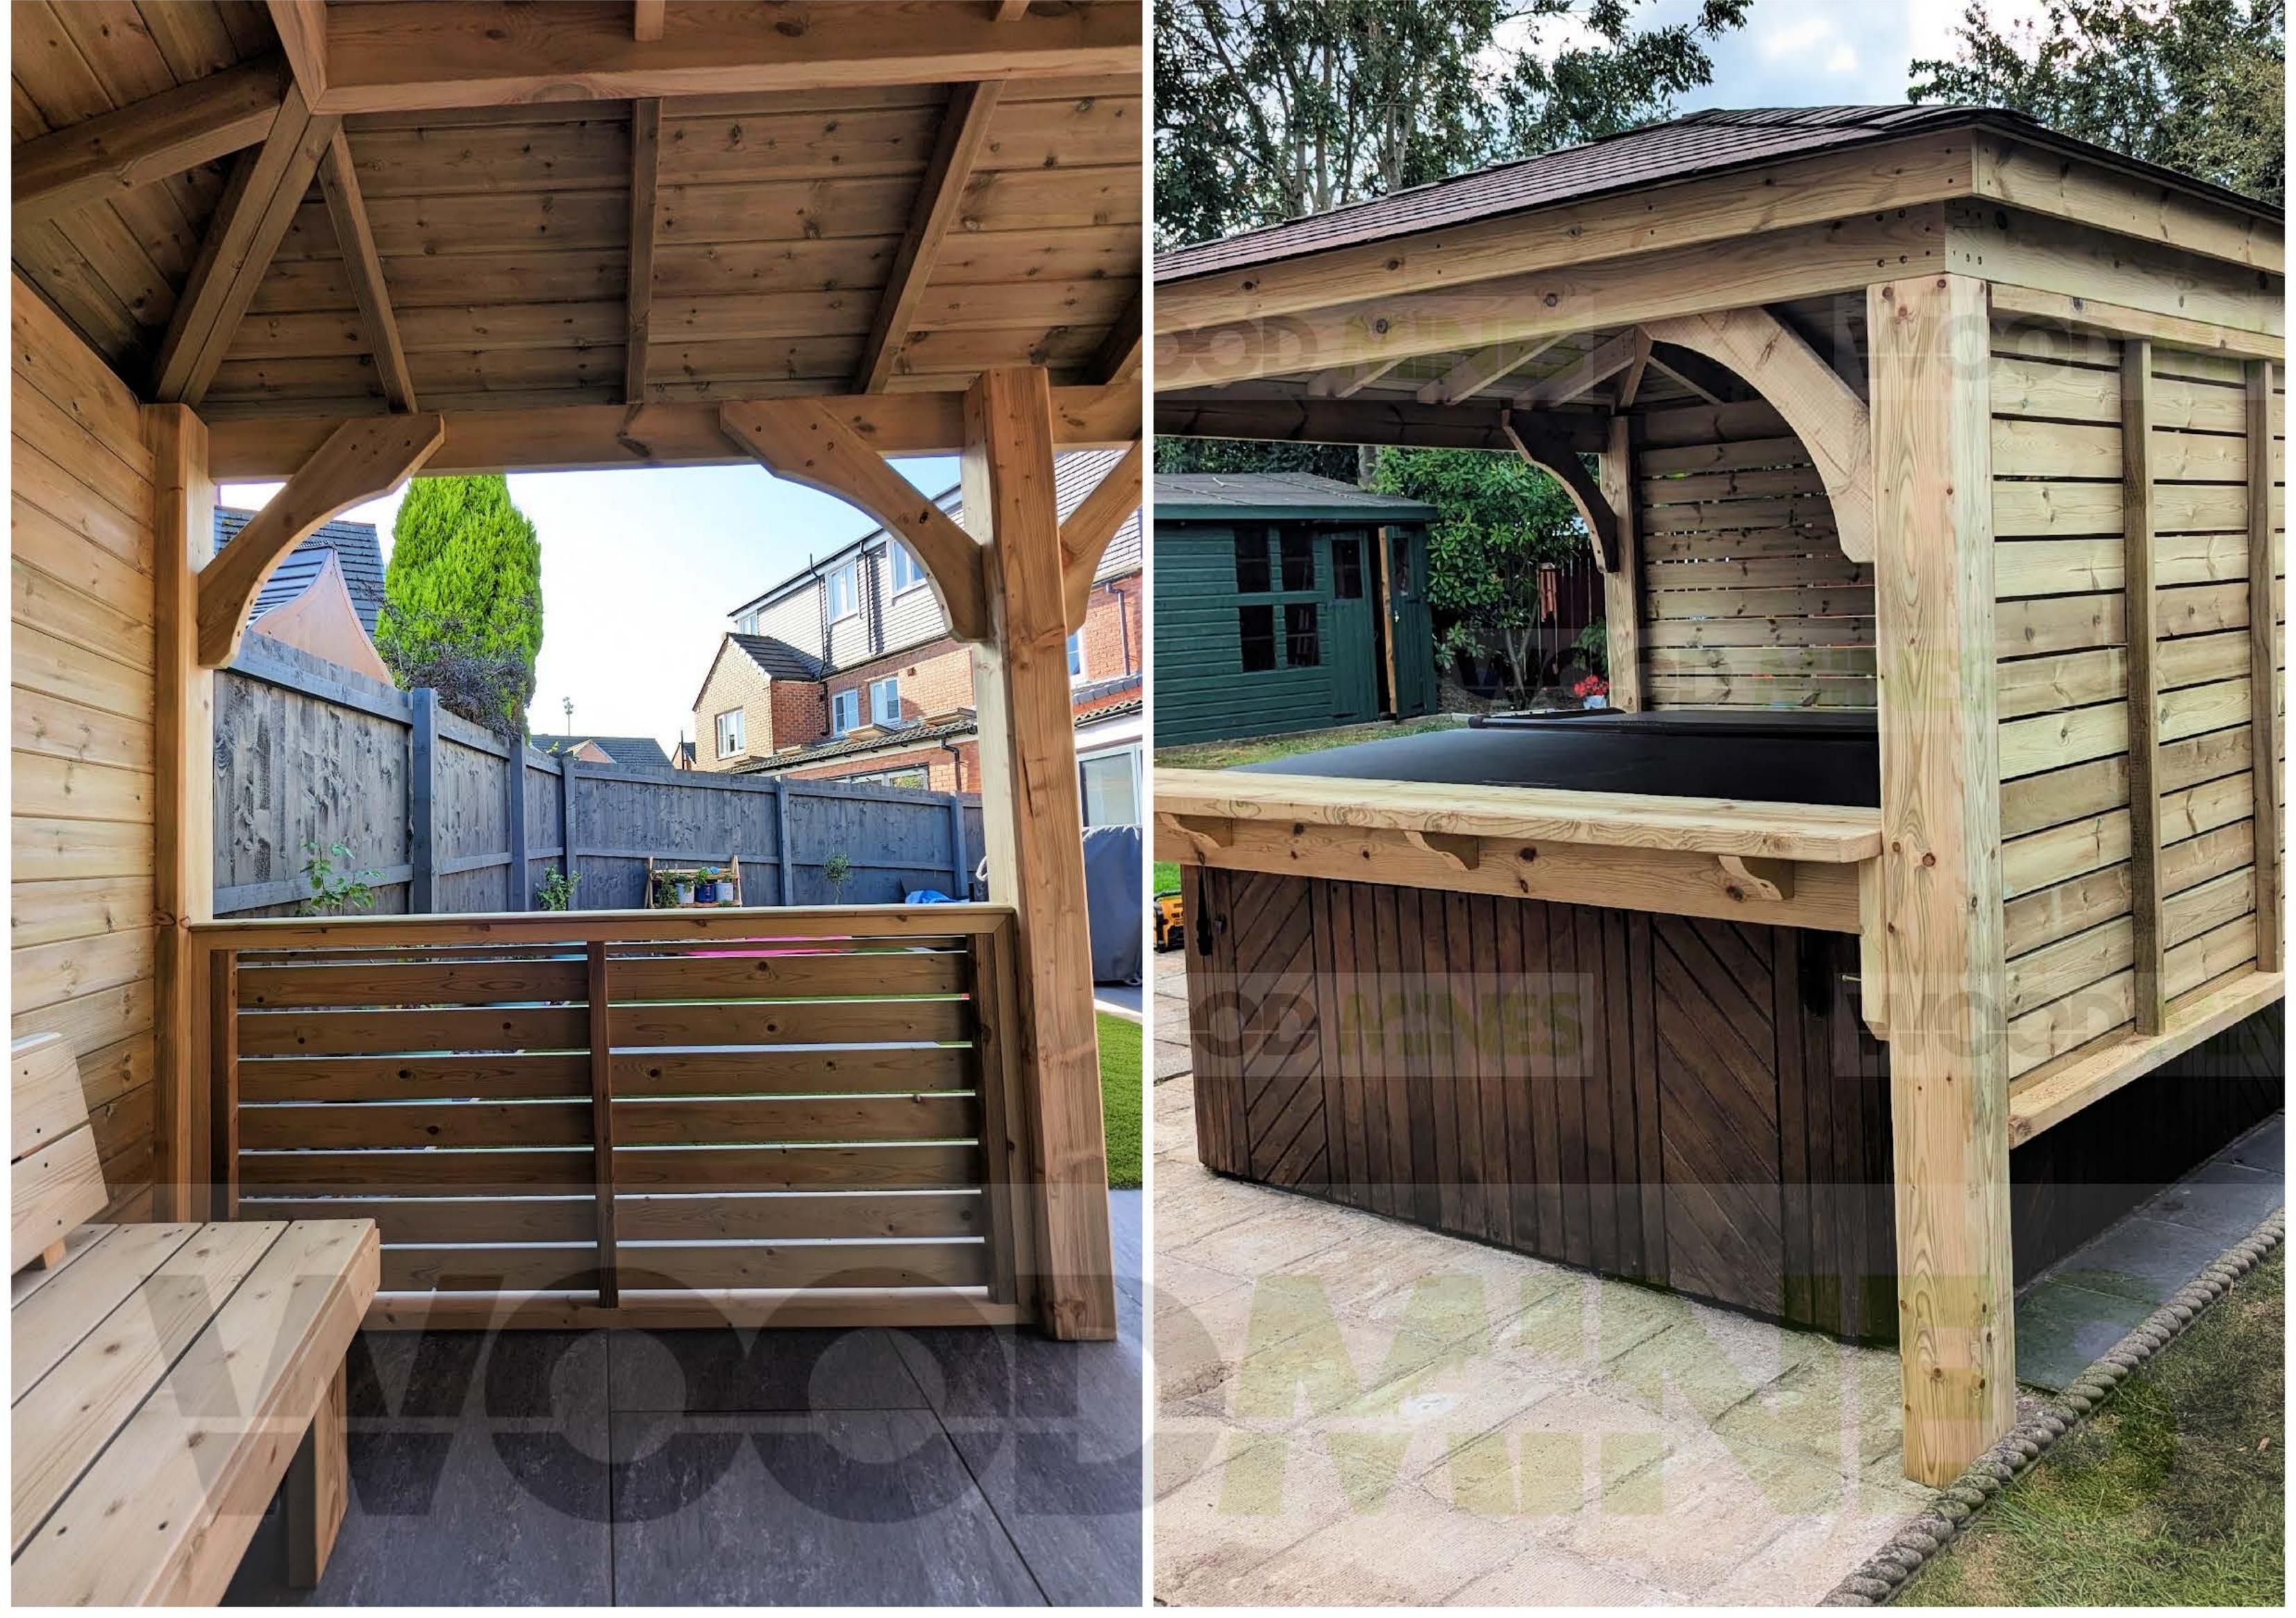

#### Wooden Bar Shelf

Our wooden garden bar can be added to your gazebo to create a perfect place to eat and drink. Designed so that they can be fixed to a height of your choice. The timber is pressure

# treated 50mm thick and 195mm wide. Fixing brackets and bolts are supplied.

#### Wooden Bar Shelf

#### Stone Drinks Shelf

If you are looking for a convenient place to position a candle or drink, why not consider this unique stone shelf? This functional and attractive fixture can be

attached at any height and will complement the design of your gazebo. They provide a perfect perch for your drink, without the need for a table.