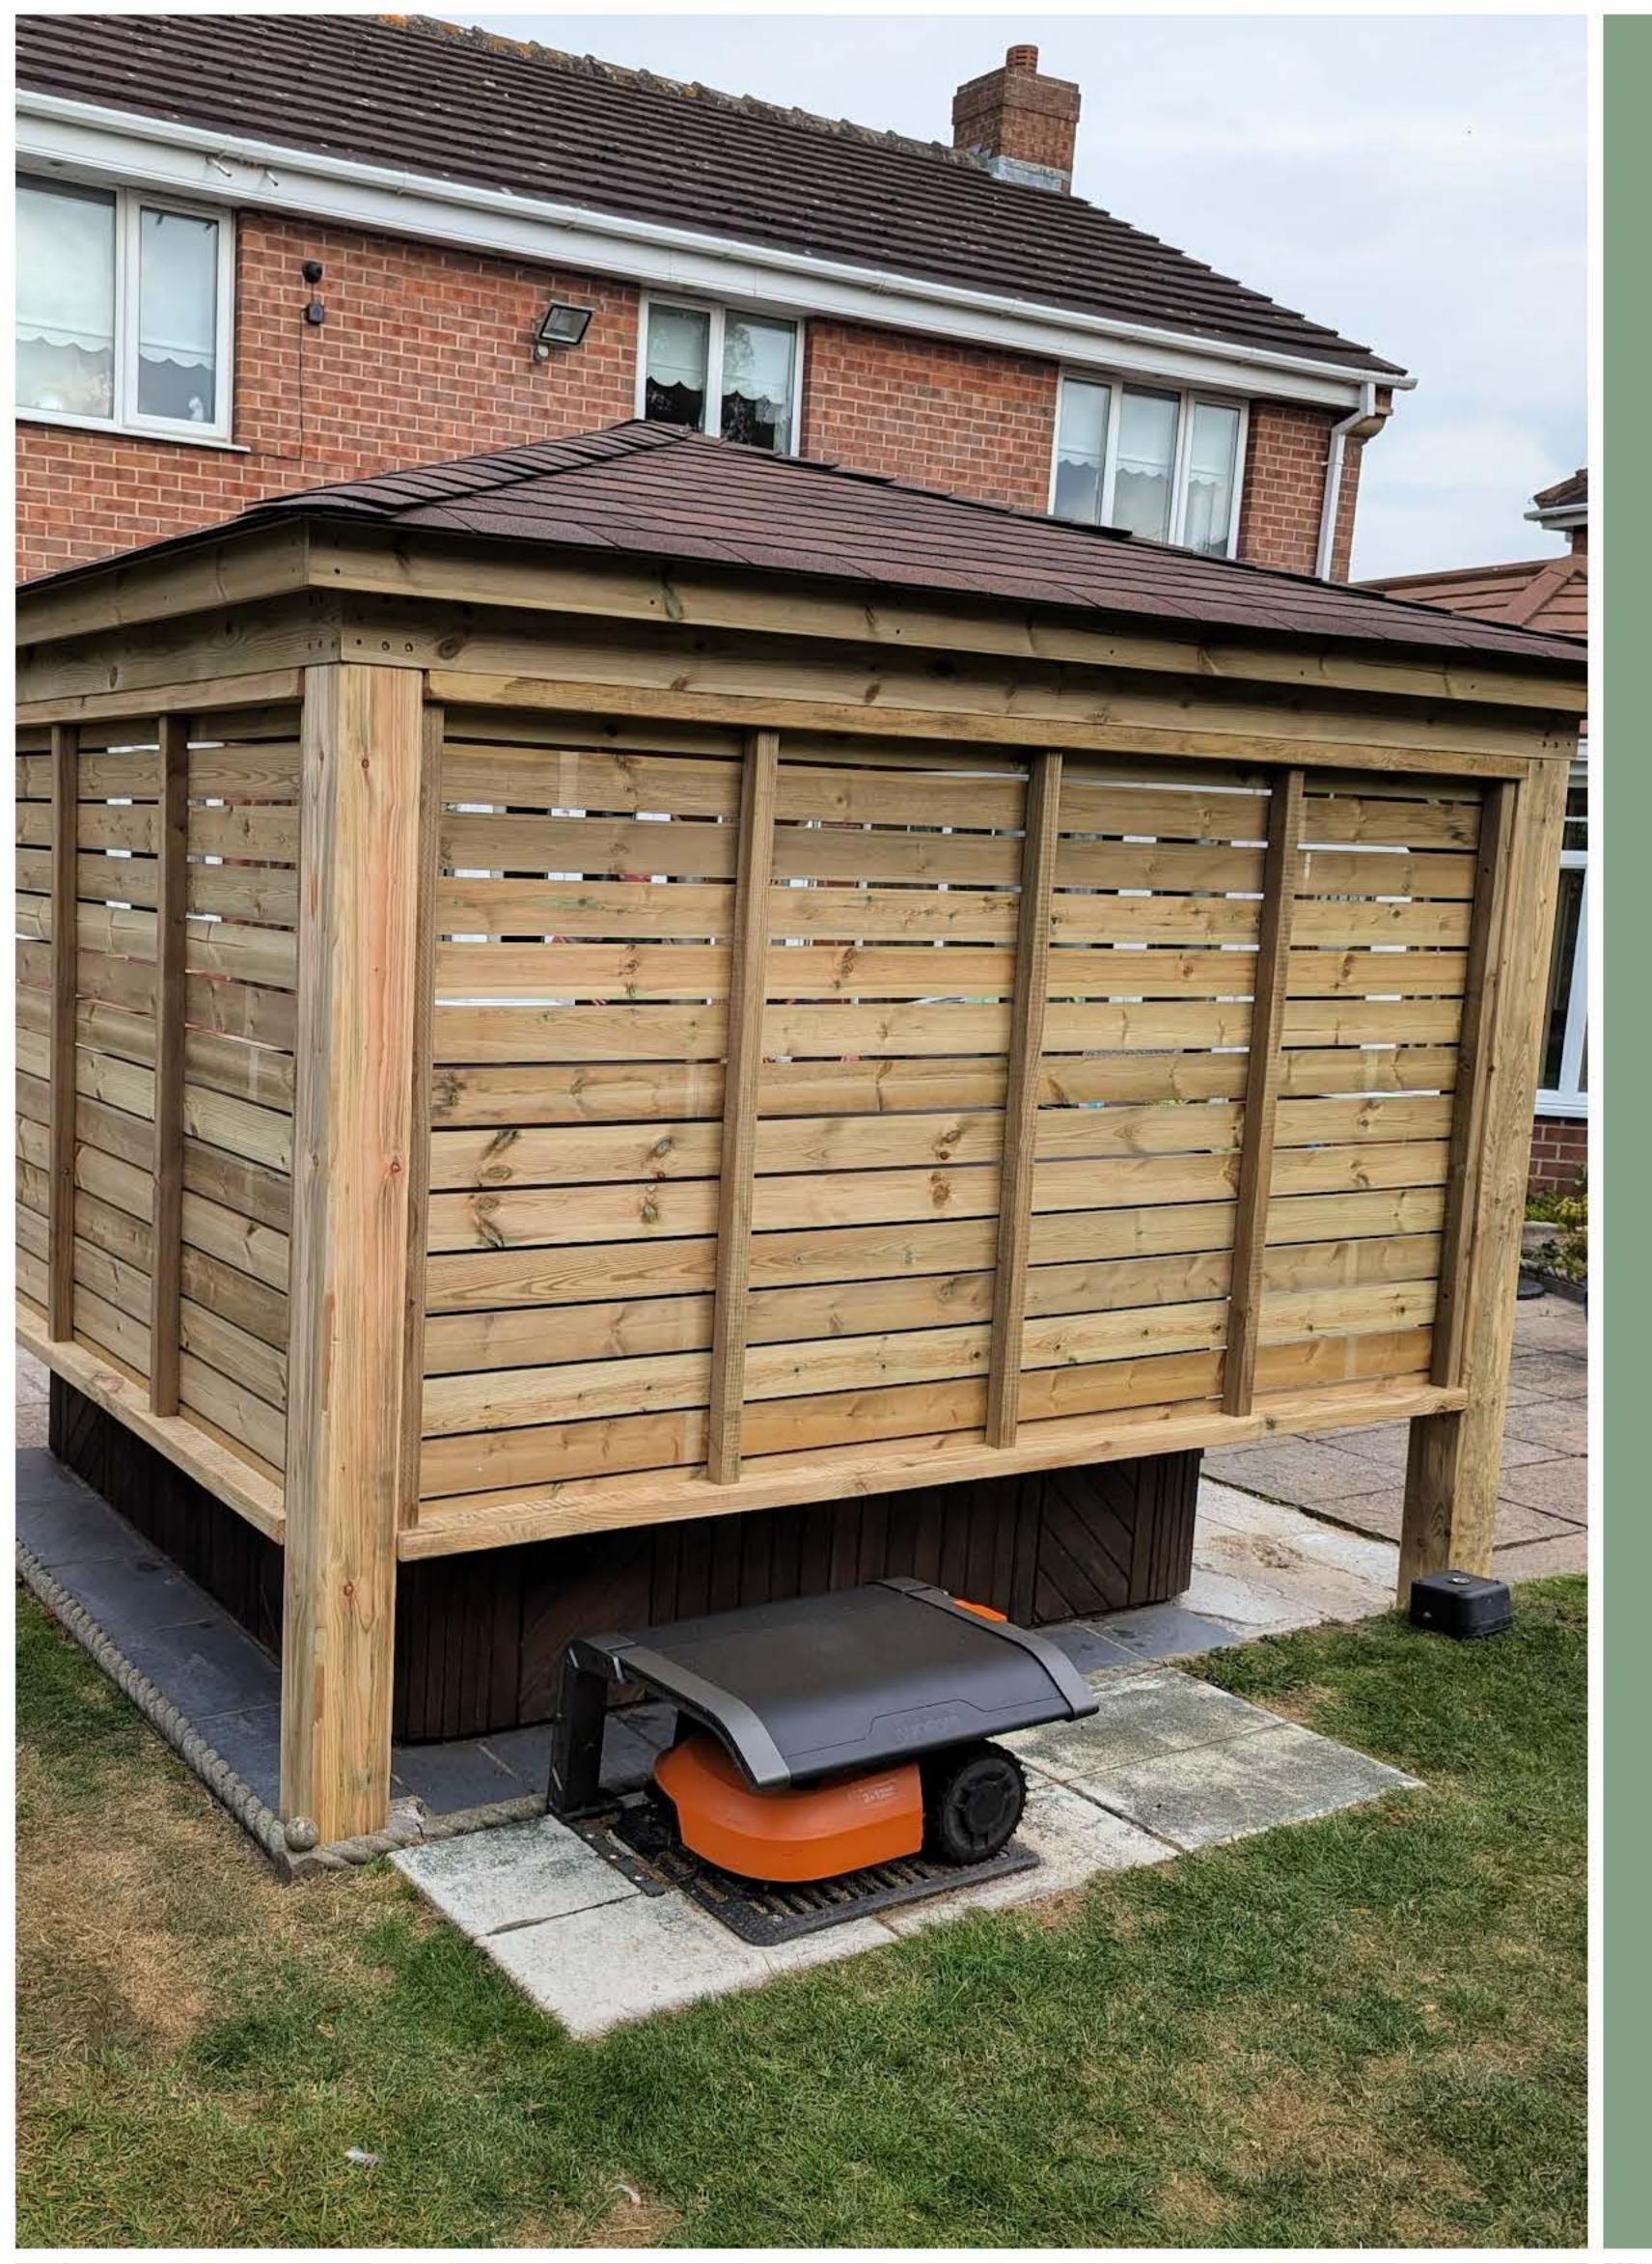

#### Overboarded Gazebo Walls

10mm thick, pressure treated horizontal Gazebo Walls. Available in full Height, 1990mm or half height 900mm high. We always give a very generous 25mm overlap on each plank,

#### creating a premium product