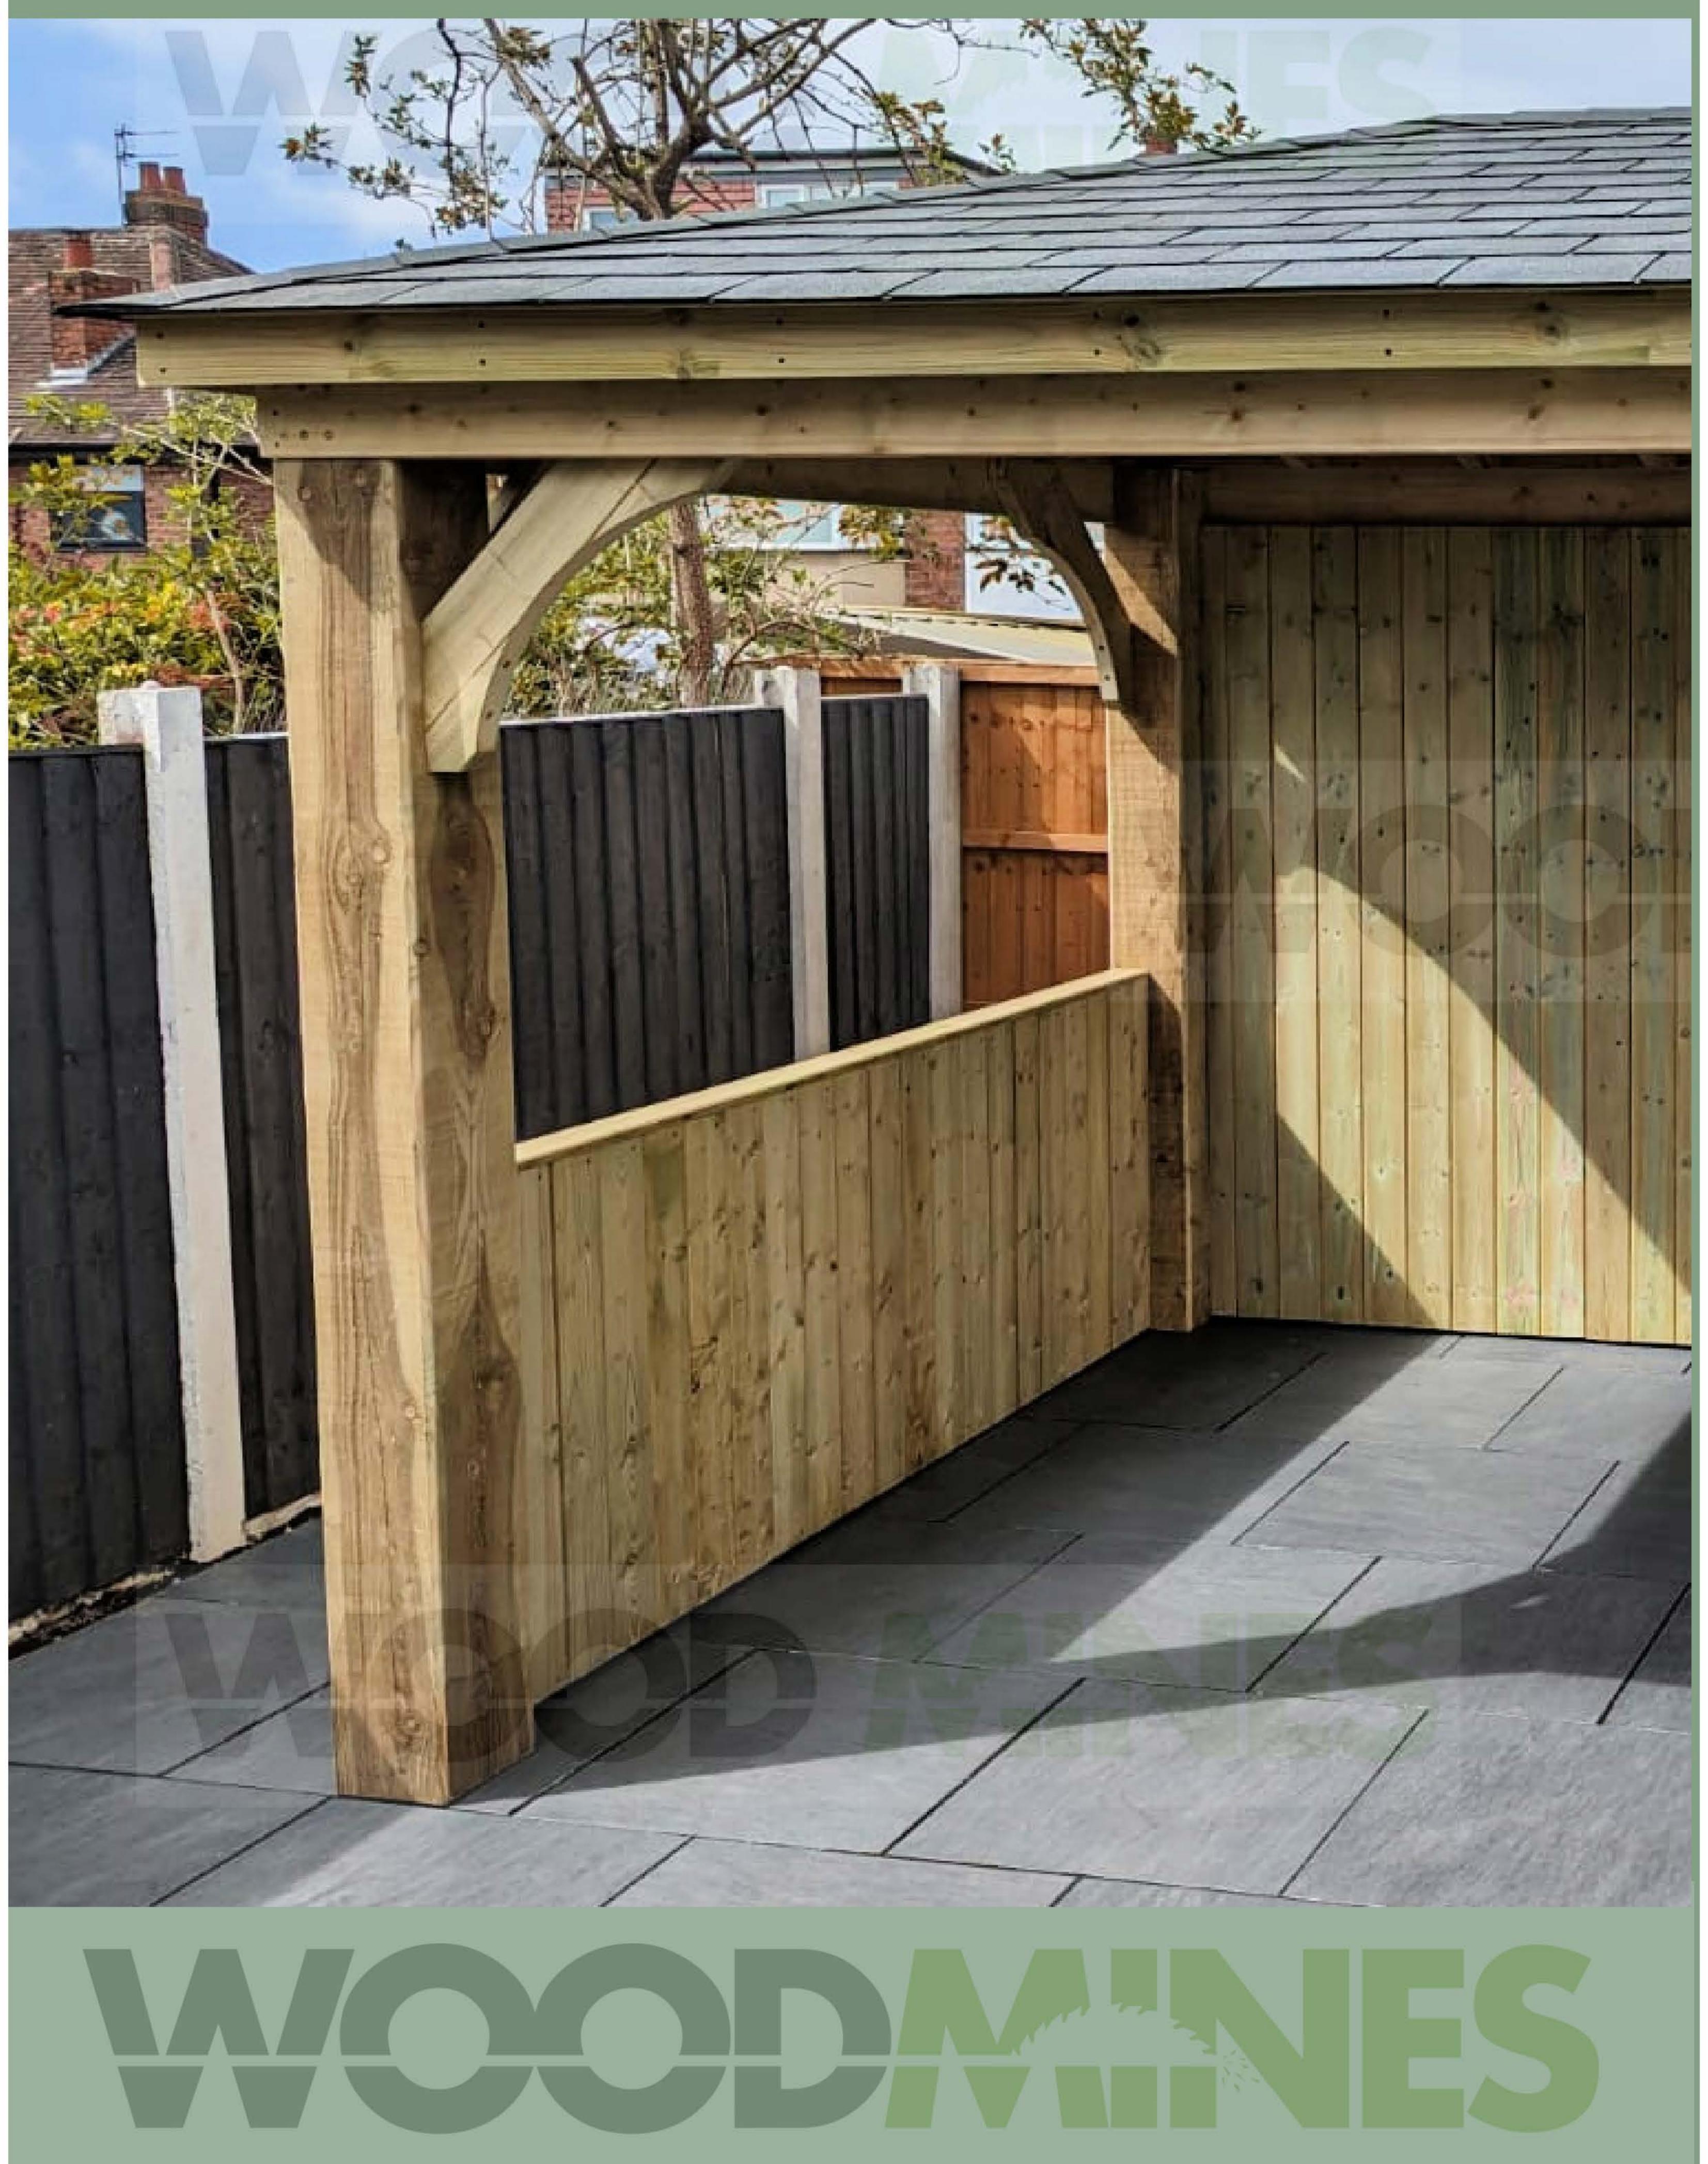

#### Overboarded Gazebo Walls

10mm thick, pressure treated horizontal Gazebo Walls. Available in full Height, 1990mm or half height 900mm high. We always give a very generous 25mm overlap on each plank,

#### creating a premium product

# Standard Half Height (900mm) Tongue & Groove Panel