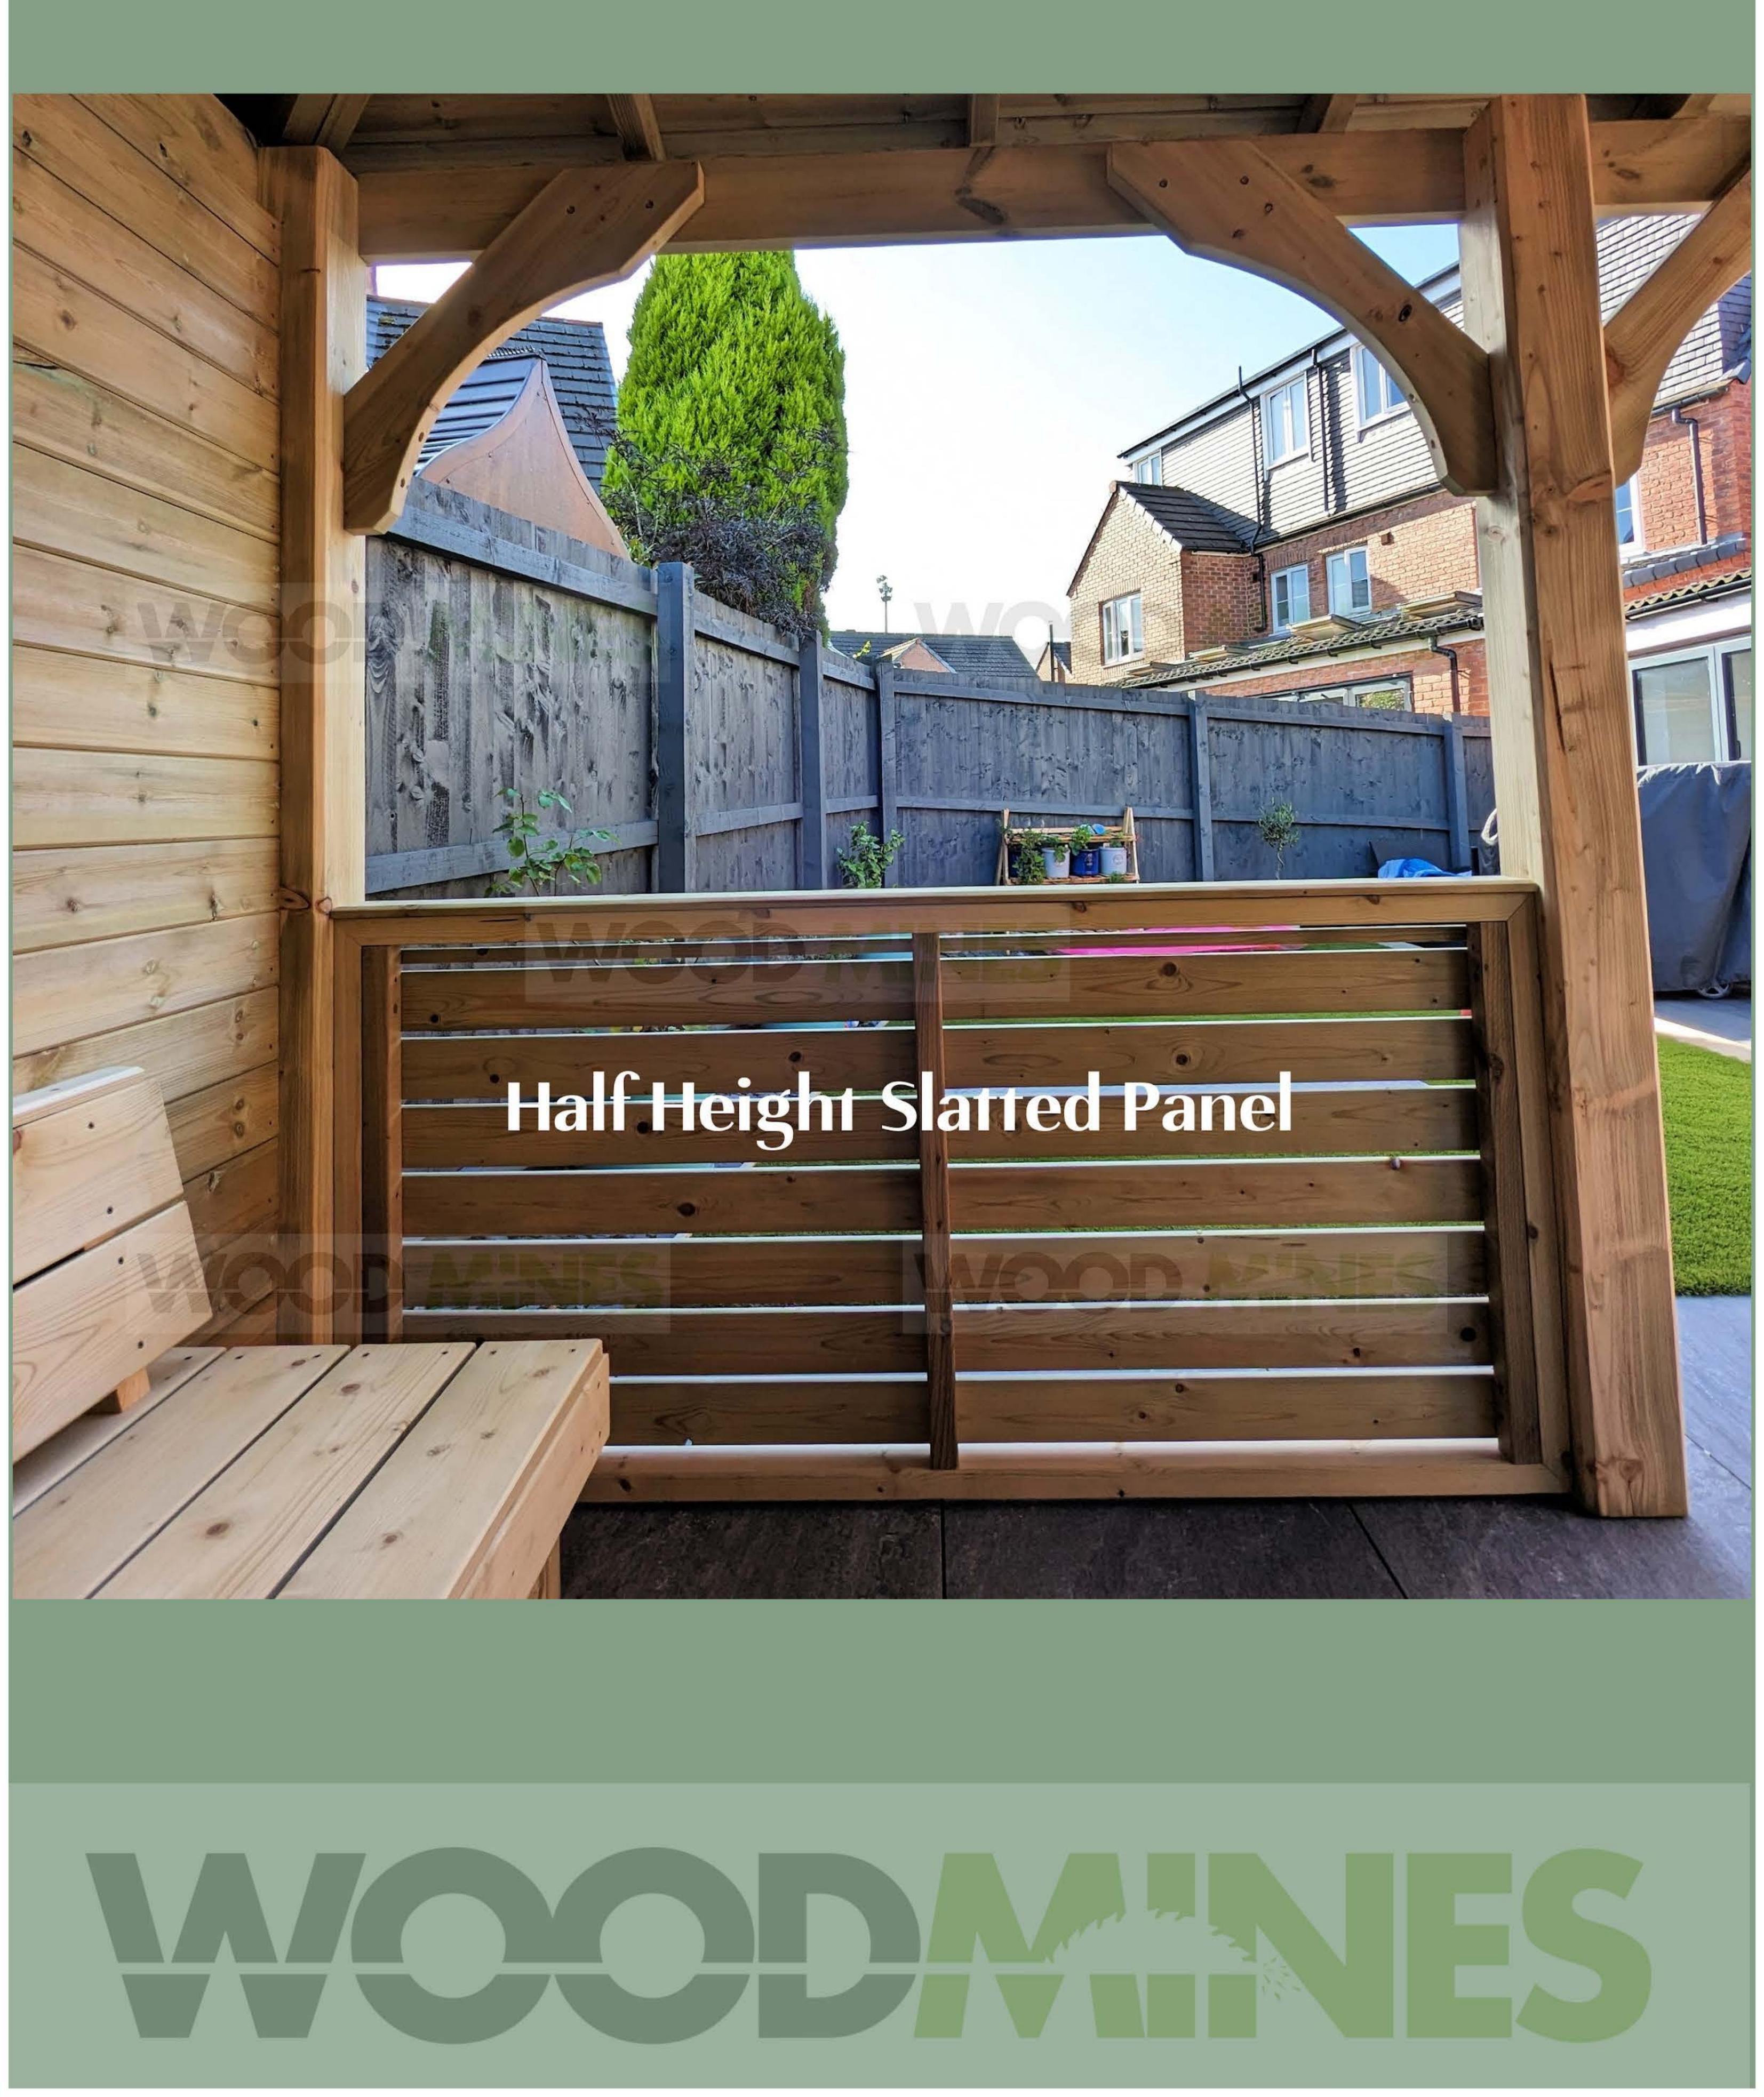

#### Planed All Round Slatted Gazebo Wall

Planed all round slatted panels provide the option for privacy, whilst allowing light in. They have a 95mm standard wide plank

# Slatted Panel Half Height (900mm) Planed All Round