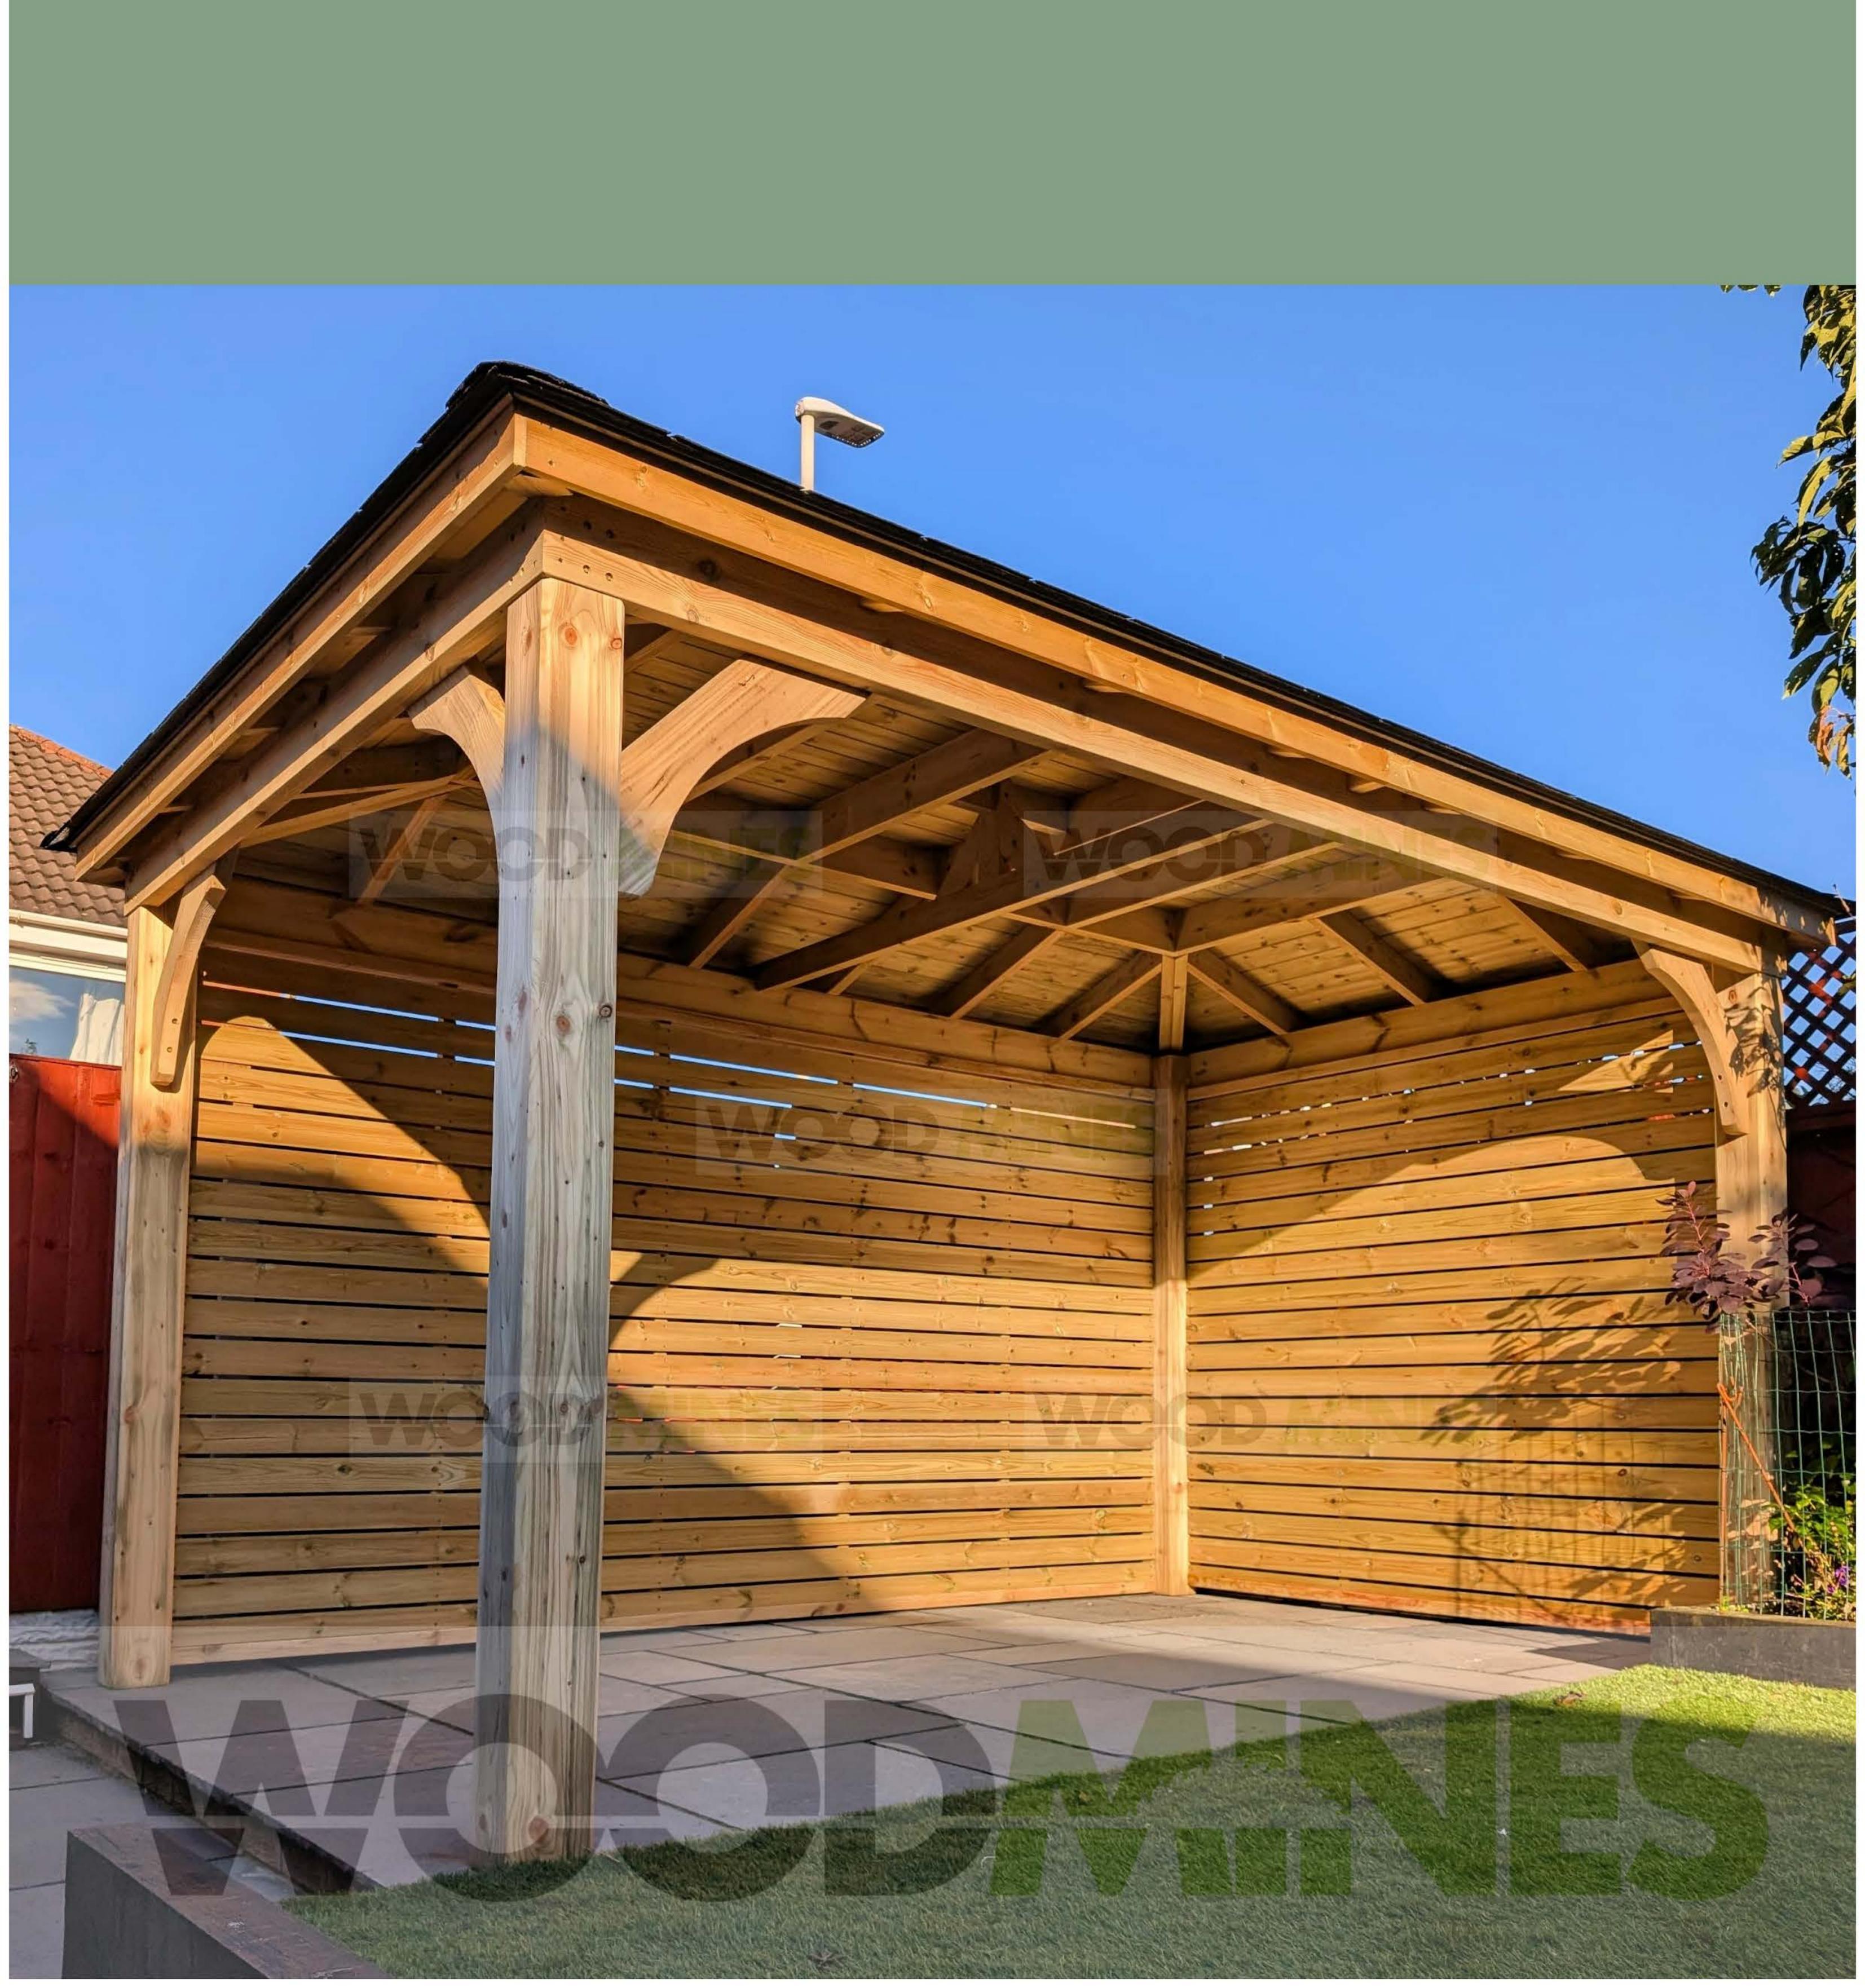

#### Planed All Round Slatted Gazebo Wall

Planed all round slatted panels provide the option for privacy, whilst allowing light in. They have a 95mm standard wide plank

# Slatted Panel Half Height (900mm) Planed All Round