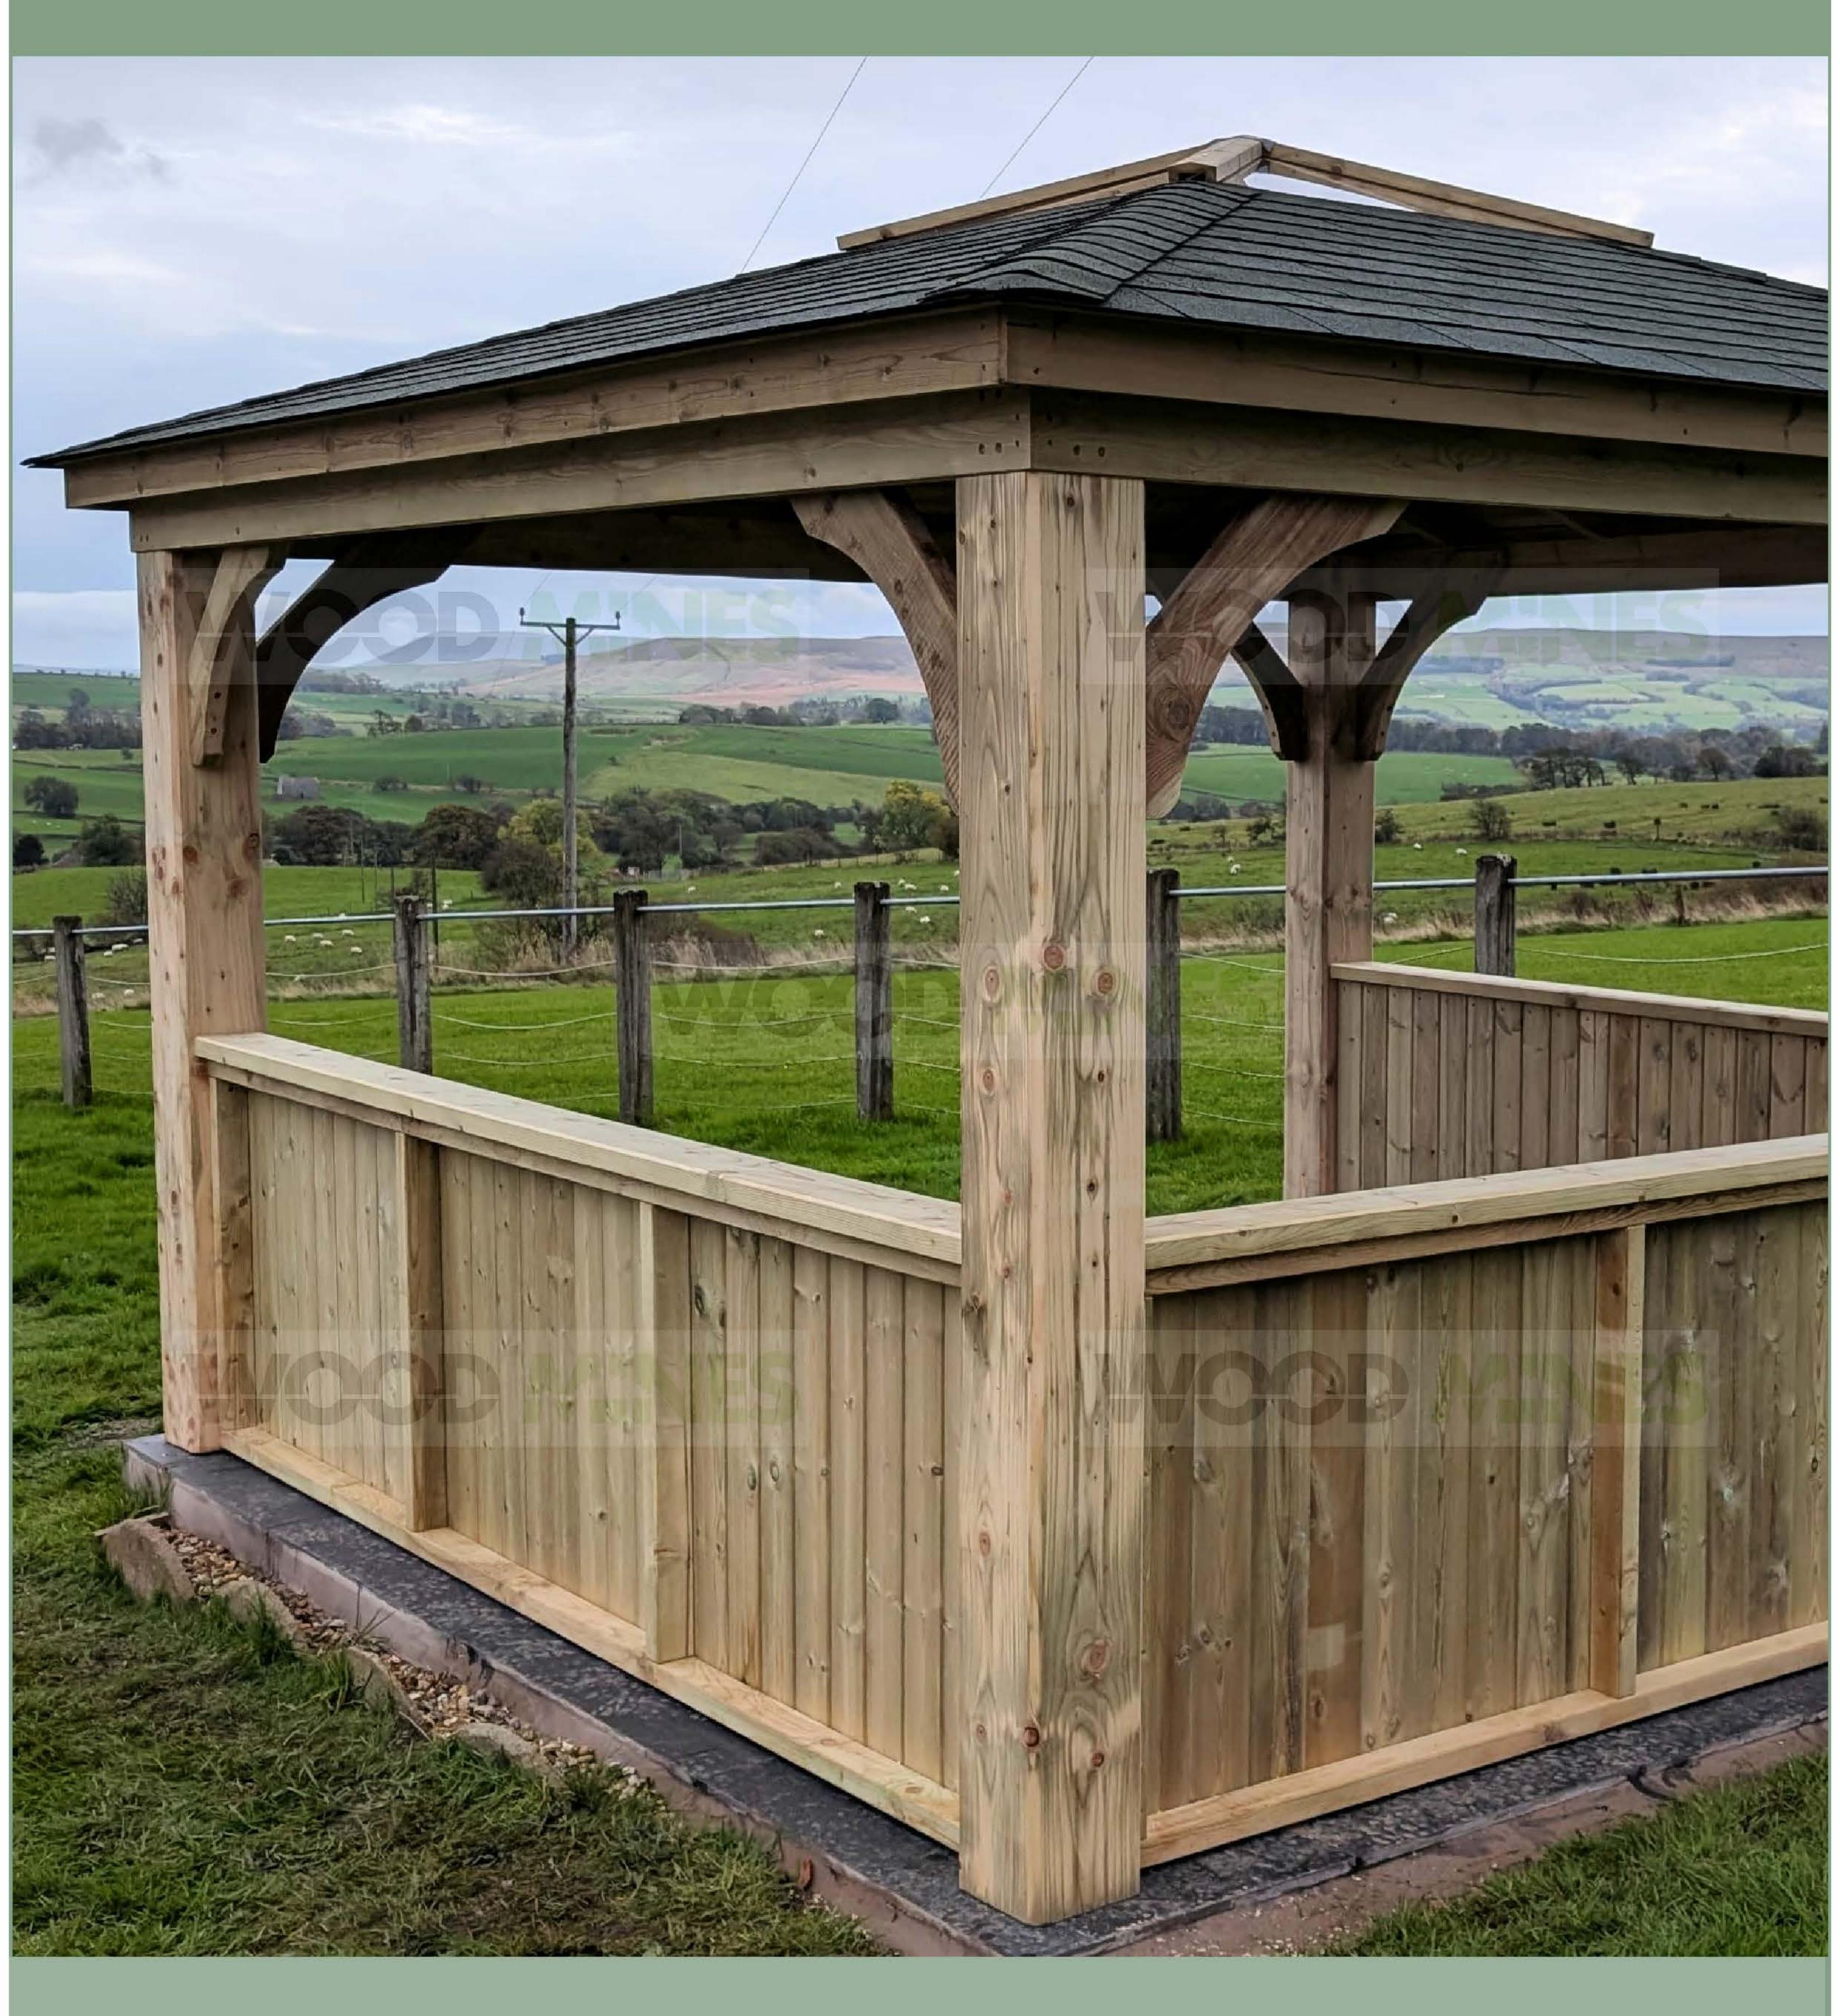

#### Overboarded Gazebo Walls

10mm thick, pressure treated horizontal Gazebo Walls. Available in full Height, 1990mm or half height 900mm high. We always give a very generous 25mm overlap on each plank,

#### creating a premium product

# Standard Half Height (900mm) Tongue & Groove Panel