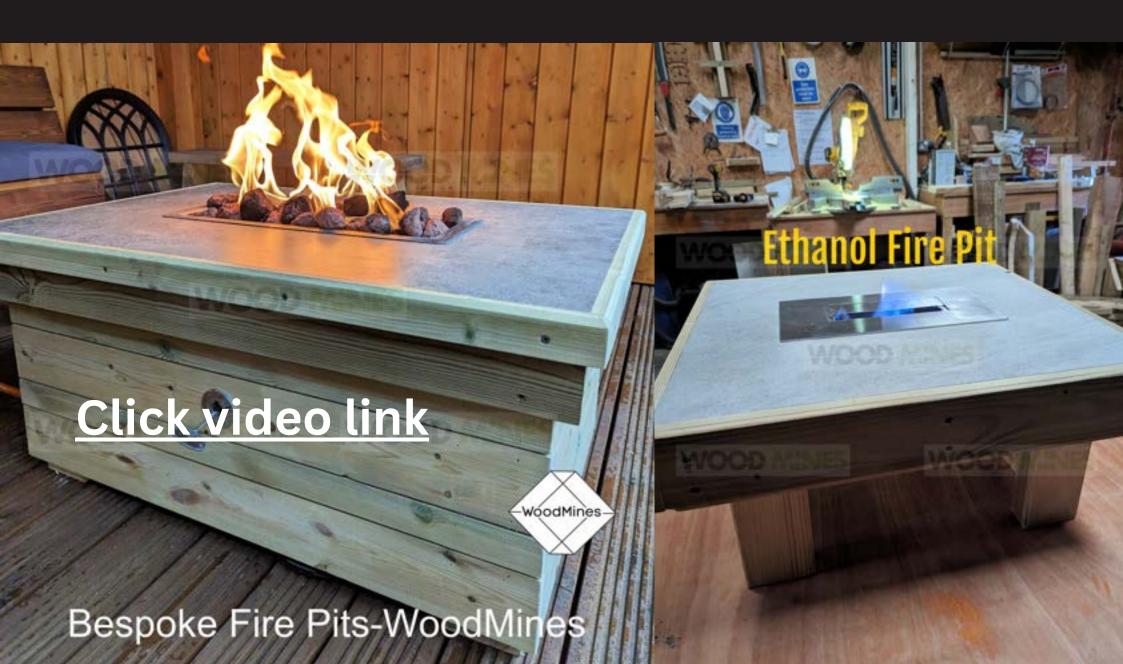

azebo.

## Majestic Gazebo



Using the same super strong roof design as the Elegance range we have designed a very solid set of panels to support the roof frame of the Majestic. These panels make up four corners to leave four entrances that can be closed off with matching closing panels. We offer a choice off solid wooden spindles, much thicker than others you might find available, in our range of side panels.

# <u>Pergola</u>



## Hexagonal Gazebo



## Corner Entrance Gazebo



#### <u>Extras</u>

## <u>Shingles</u>

At Woodmines we reccomend Onduline pro-grade shingles as they provide an attractive and durable roof. We offer these in a range of colours



## Woodmines Bar

We can supply a heavy duty Bar for your Gazebo & bespoke size's can be manufactured



## Woodmines Fire Pit's



## Log Stores-Bernie



## <u>Supreme Log Store</u>



## Extras

Stone Shelf

Wooden Shelf



## Half height panels

<u>Hexagonal</u>

<u>Spindle</u>



## Gazebo Walls

Full Height-Tongue & Groove window wall

Full Height -Tongue & Groove



## Gazebo Walls

Full Height-Overboarded

Full Height-Slatted



### Gazebo Walls-Built to last!

Our Wooden Handmade Privacy walls are all made to order and are custom built alongside your gazebo to ensure the perfect fit.

The structure of each privacy wall contains the same high quality materials used in each wooden gazebo kit. The timber used has been pressure treated to ensure a very long product life. The walls are assembled with the same high grade exterior fixings as the structures.

All WoodMines Gazebo Privacy Walls are heavy duty and not