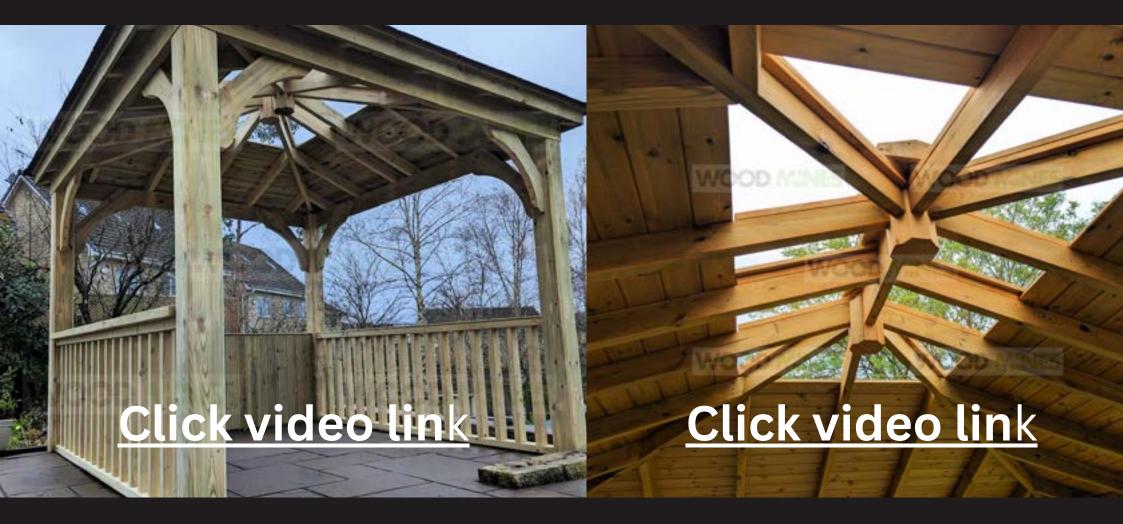

ry gazebo, the first of our new range of period designs. This sturdy tribute to the Elizabethan era, with 150mm posts as standard to support the unique roof shape, will infuse your garden with the elegance of a bygone age. Boasting substantial vertical rafters, more akin to that of a traditional house and with all of the associated properties of strength and durability, this garden gazebo will withstand the force of any invading weather. 200mm posts upgrade available!

## Imperial Gazebo



The Ultimate Hot Tub Gazebo. Constructed with the best materials, full tongue and groove roof boarding, huge corner braces, feature king post all make this gazebo the most stunning garden structure available. You can add a corner entrance and posts can be upgraded to 200mm.

## <u>Imperial Lantern</u>



The Imperial Lantern A popular add-on to our impressive top of the range Imperial gazebo kit. The roof lantern let's natural daylight in creating a beautiful feature in the centre of the tongue and groove wooden roofing. We can manufacture to a size that fits your area. Corner gazebo kits are available too!

### The Elizabethan



The Elizabethan Gazebo has now been added to our list of successful gazebo designs. This huge structure uses massive 200mm x 75mm C24, easy edge timber in the external frame allowing us to create a structure with larger unsupported openings. A beautiful sweeping curved can be machined into the front and rear if required. Huge 200mm x 200mm x 2.4m posts are used to support this bespoke wooden structure.

#### Lean To



Are you looking for a stylish shelter or c