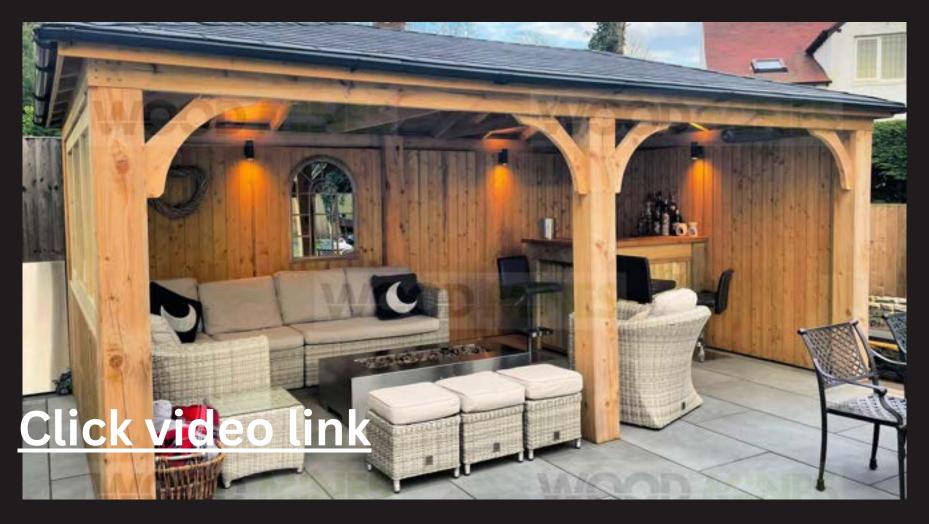

### Regal Gazebo

This elite outbuilding could be used as the perfect open-air extension to your home, literally bringing indoors out! Fit to shelter a garden kitchen, this gazebo is popular with those interested in outdoor living. Why not fit a woodburning stove in your Regal gazebo, creating an atmospheric space for balmy summer evenings or a huddle hole from which to watch your firework display later in the year? Impress your garden guests with a pizza oven, bringing the essence of the Mediterranean to your own private park.