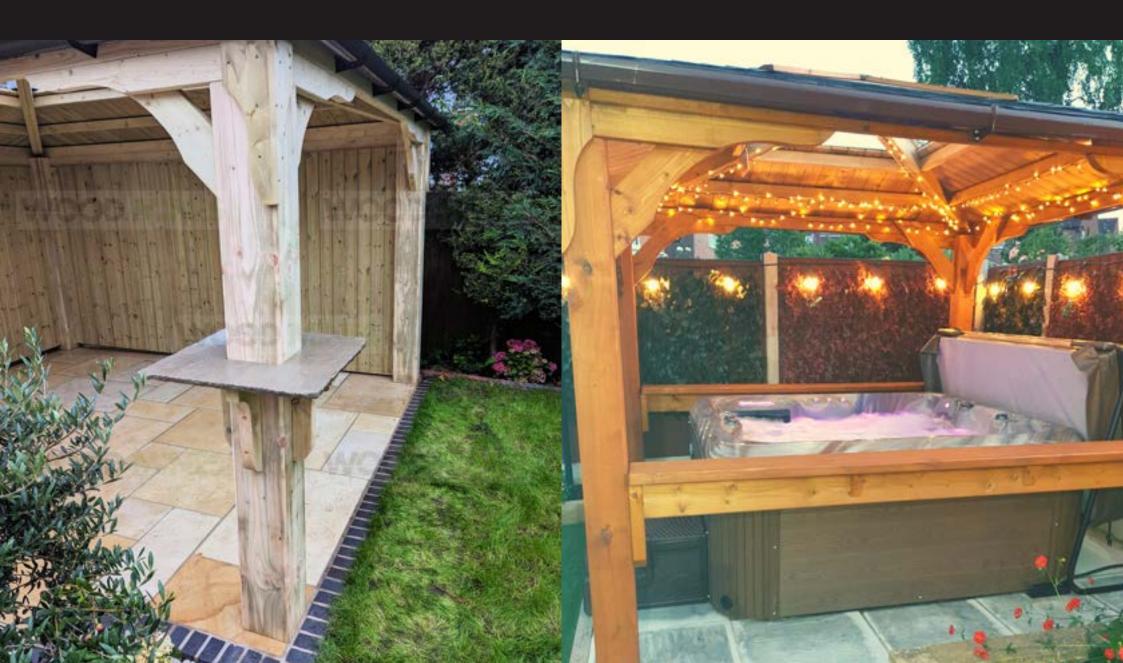

have designed a very solid set of panels to support the roof frame of the Majestic. These panels make up four corners to leave four entrances that can be closed off with matching closing panels. We offer a choice off solid wooden spindles, much thicker than others you might find available, in our range of side panels.

# <u>Pergola</u>



## Hexagonal Gazebo



## Corner Entrance Gazebo



#### <u>Extras</u>

## <u>Shingles</u>

At Woodmines we reccomend Onduline pro-grade shingles as they provide an attractive and durable roof. We offer these in a range of colours



## Woodmines Bar

We can supply a heavy duty Bar for your Gazebo & bespoke size's can be manufactured



## Woodmines Fire Pit's



## Log Stores-Bernie



## <u>Supreme Log Store</u>



## Extras

Stone Shelf

Wooden Shelf



## Half height panels

<u>Hexagonal</u>

<u>Spindle</u>



## Gazebo Walls

Full Height-Tongue & Groove window wall

Full Height -Tongue & Groove



## Gazebo Walls

Full Height-Overboarded

Full Height-Slatted



### Gazebo Walls-Built to last!

Our Wooden Handmade Privacy walls are all made to order and are custom built alongside your gazebo to ensure the perfect fit.

The structure of each privacy wall contains the same high quality materials used in each wooden gazebo kit. The timber used has been pressure treated to ensure a very long product life. The walls are assembled with the same high grade exterior fixings as the structures.

All WoodMines Gazebo Privacy Walls are heavy duty and not to be confused with economy 'fence panel' style products.

#### **Wood Treatment**

At Woodmin