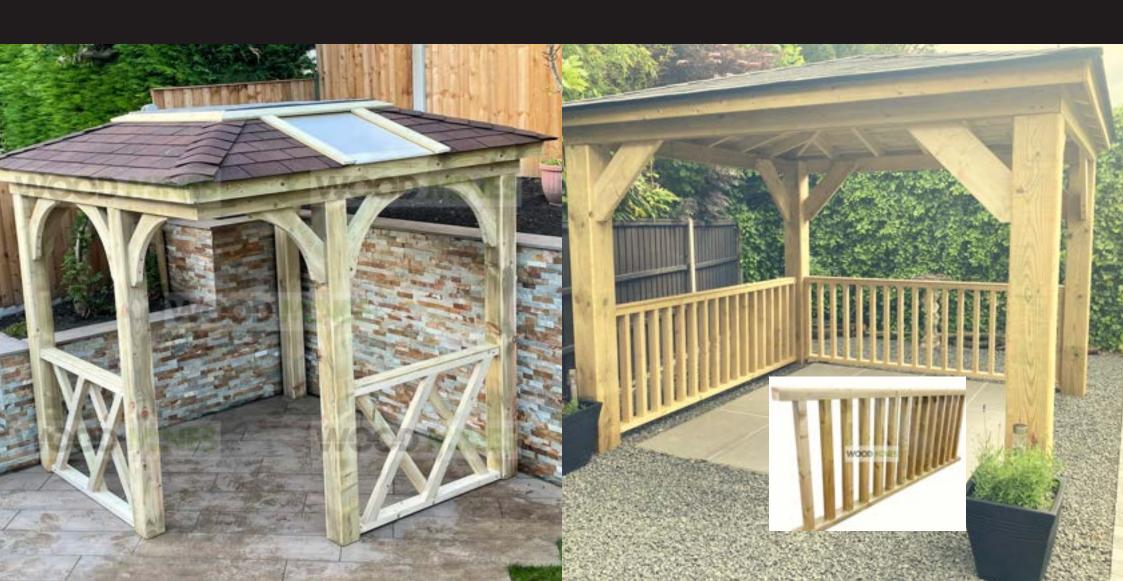

## Hexagonal Gazebo

## Corner Entrance Gazebo

## Half height panels

<u>Hexagonal</u>

<u>Spindle</u>