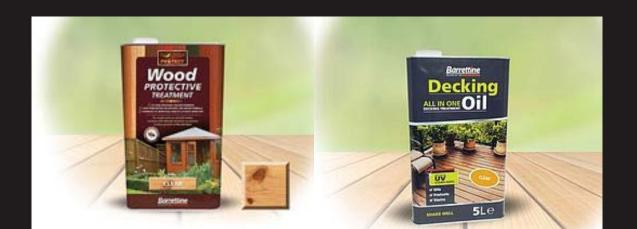

#### **Wood Treatment**

At Woodmines we recommend Barrettine wood treatment to further protect your Gazebo. For rough sawn or smooth timber. Contains film biocide Preserver to prevent the surface growth of Mould/Algae.

Ideal wood treatment for outdoor timber structures such as Sheds, Fences, Trellis, Pergola and timber Gazebos. Provides excellent water repellency/beading. Oil / Solvent based for deeper penetration leaving a transparent/translucent finish colour effect to wood, where the grain texture is still visible.