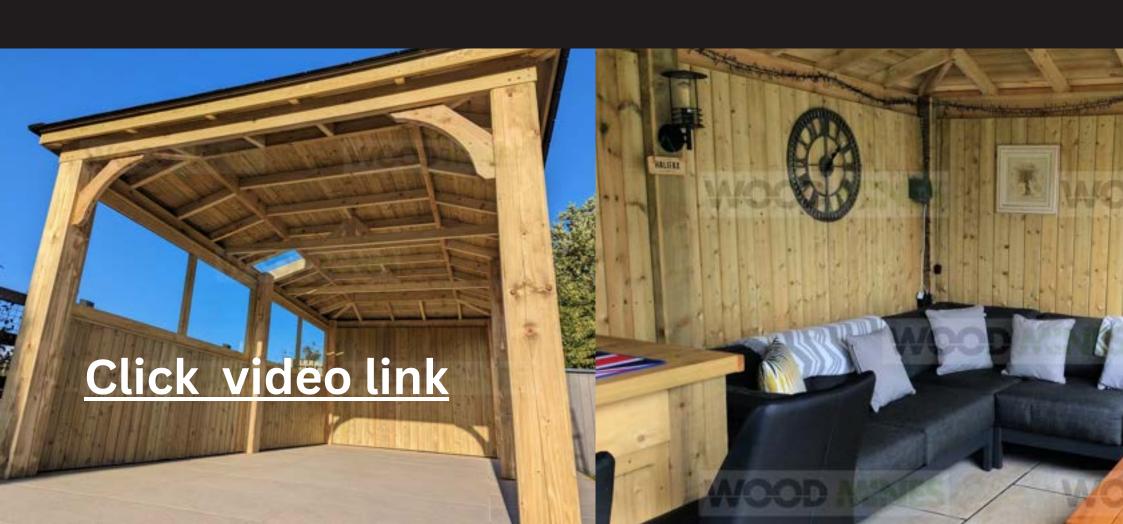

#### Lean To

Are you looking for a stylish shelter or conservatory from which to view the changing seasons? Why not extend both your home and garden at once with this elegant open-air orangery. For just a fraction of the price of a permanent structure, WoodMines can custom-build this attractive and sturdy lean-to gazebo, creating a sophisticated and practical refuge from the rain as well as a safer haven under which to shelter your more temperamental garden plants