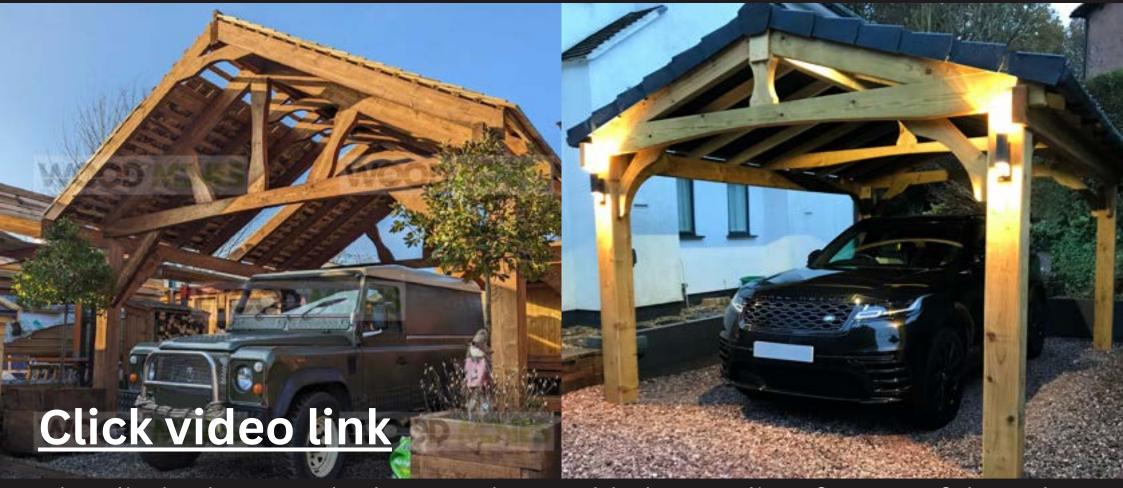

WoodMines gazebos are all made from extra thick, structurally graded, slow grown, pressure treated, timber, C24 construction graded. Each gazebo is supplied with exterior grade fixings and is quick to assemble. We can supply and fit locally. All posts are homegrown, pressure treated, smooth sanded and routed edges. Instructions are provided to enable fast and safe construction and we are always happy to answer any queries. We have been manufacturing for over 10 years and have supplied to many happy customers nationwide.! We have been developing our display area and would be happy for you to come and visit!

WoodMines is the company to choose if you are looking to purchase a gazebo, carport or summer house that will last. Most of our customers are people who consider a range of companies before they come to us and make a purchase. They choose us because they can see that our products are different to those of many of our competitors. All of our gazebo and roof frames are made from high quality, slow grown spruce that is C24 graded. This matters because UK weather can be extreme in any season in modern times and C24 timber is the best timber to with stand this.