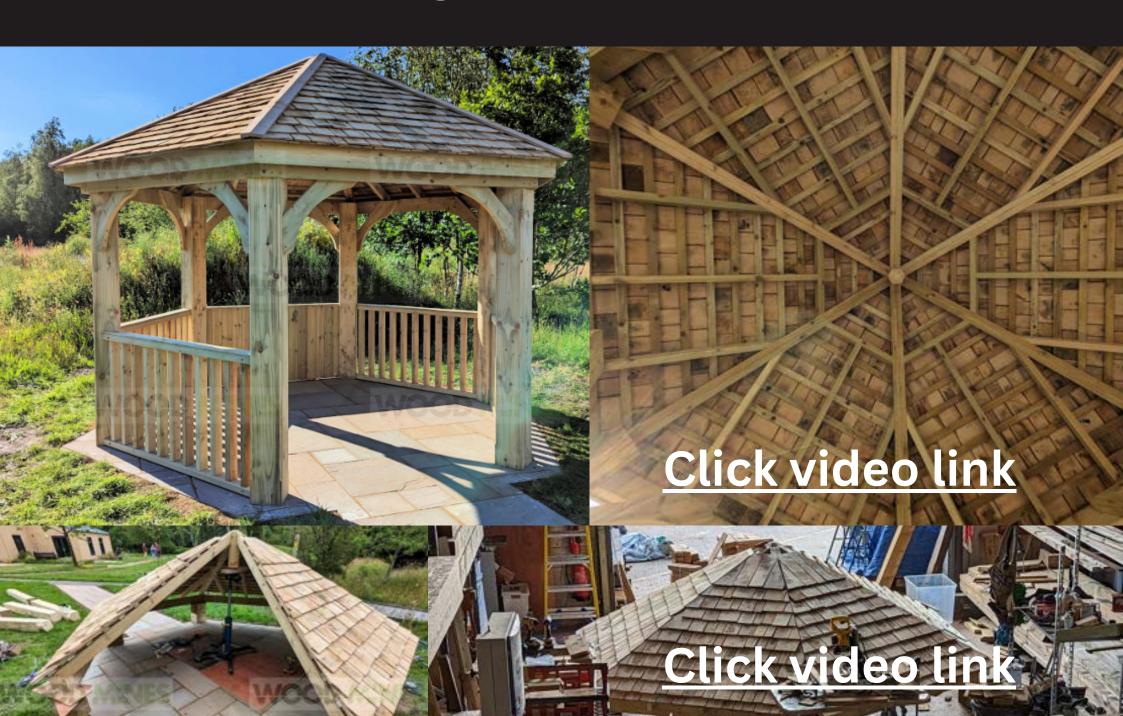

### Celestial Gazebo

We are proud to add the Celestial Gazebo to our range of high quality garden gazebo designs. With all the benefits of a conventional wooden gazebo, this structure boasts the advantage of a partially transparent roof, allowing light to flood in during the day. By night, you can gaze at the stars. The structure of the Celestial Wooden Gazebo is fashioned entirely out of the highest-grade timber available. The roof frame is made from smooth, strength graded, pressure-treated timber. Make a huge statement with this bespoke garden gazebo!