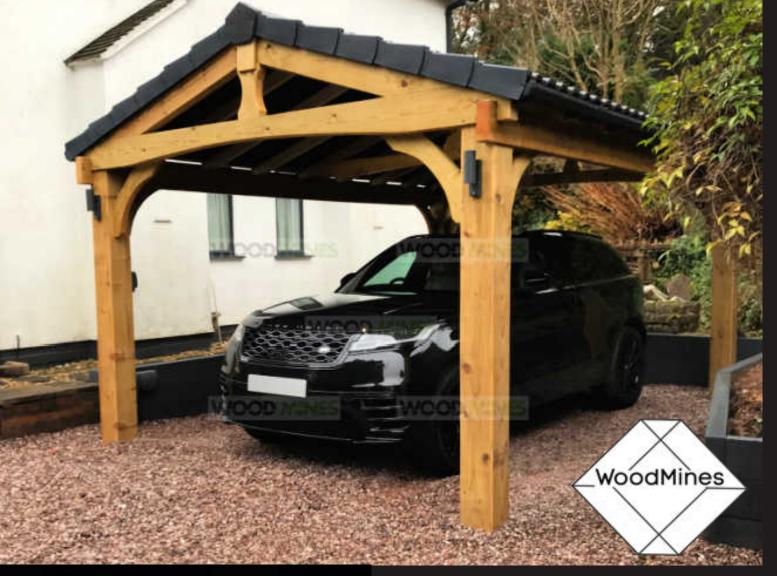

WoodMines gazebos are all made from extra thick, structurally graded, slow grown, pressure treated, timber, C24 construction graded. Each gazebo is supplied with exterior grade fixings and is quick to assemble. We can supply and fit locally. All posts are homegrown, pressure treated, smooth sanded and routed edges. Instructions are provided to enable fast and safe construction and we are always happy to answer any queries. We have been manufacturing for over 10 years and have supplied to many happy customers nationwide.! We have been developing our display area and would be happy for you to come and visit!

WoodMines is the company to choose if you are looking to purchase a gazebo, carport or summer house that will last. Most of our customers are people who consider a range of companies before they come to us and make a purchase. They choose us because they can see that our products are different to those of many of our competitors. All of our gazebo and roof frames are made from high quality, slow grown spruce that is C24 graded. This matters because UK weather can be extreme in any season in modern times and C24 timber is the best timber to with stand this.