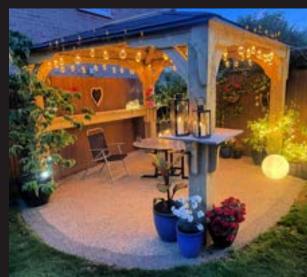

### Regal Gazebo

This elite outbuilding could be used as the perfect open-air extension to your home, literally bringing indoors out! Fit to shelter a garden kitchen, this gazebo is popular with those interested in outdoor living. Why not fit a woodburning stove in your Regal gazebo, creating an atmospheric space for balmy summer evenings or a huddle hole from which to watch your firework display later in the year? Impress your garden guests with a pizza oven, bringing the essence of the Mediterranean to your own private park.

## Elegance Gazebo

The Elegance Gazebo is a very popular structure. This versatile wooden gazebo consists of a unique roof structure of our own design which is supplied in four ready built roof sections enabling a very quick and simple construction. Due to this roof design, there is a far greater amount of timber within the structure than any of our competitors.