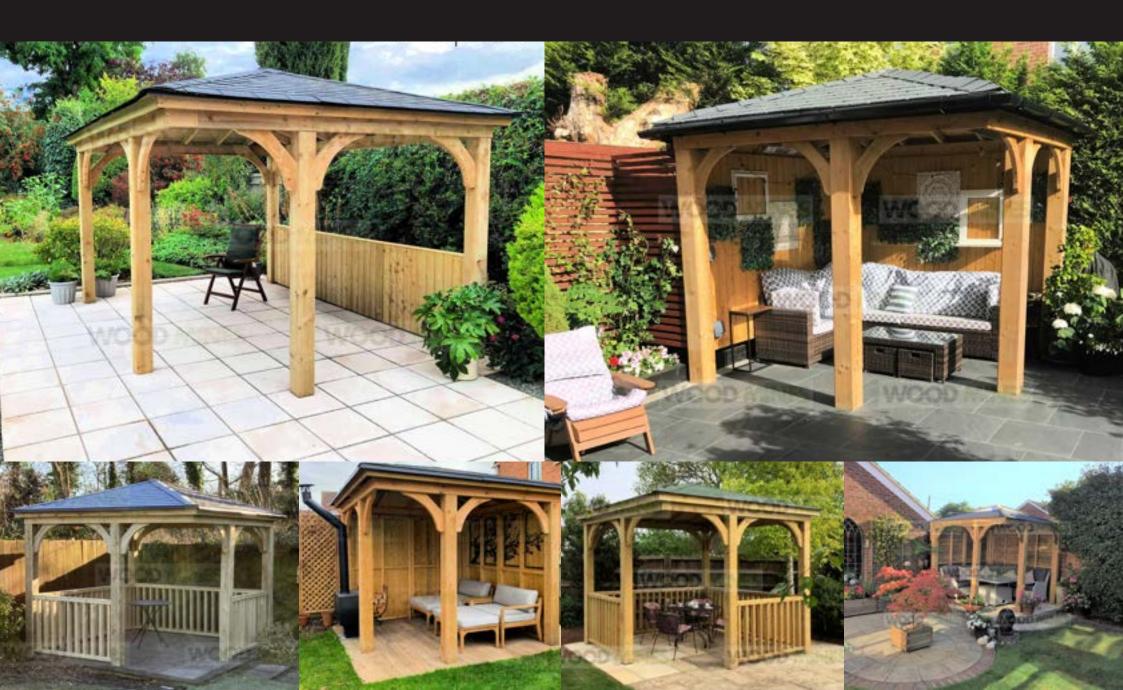

## Flat Top Imperial

For those customers who may have neighbours who are sensitive, our 2.5m high gazebos are the perfect choice. Based on the Imperial and Regal Garden Gazebo you can have all of our usual high end gazebo accessories to complement your beautiful, incredibly solid structure! Add a skylight to let natural light through creating a luxury area to dine and socialise. Please note the skylight is only available on the Flat Top Imperial Gazebo.