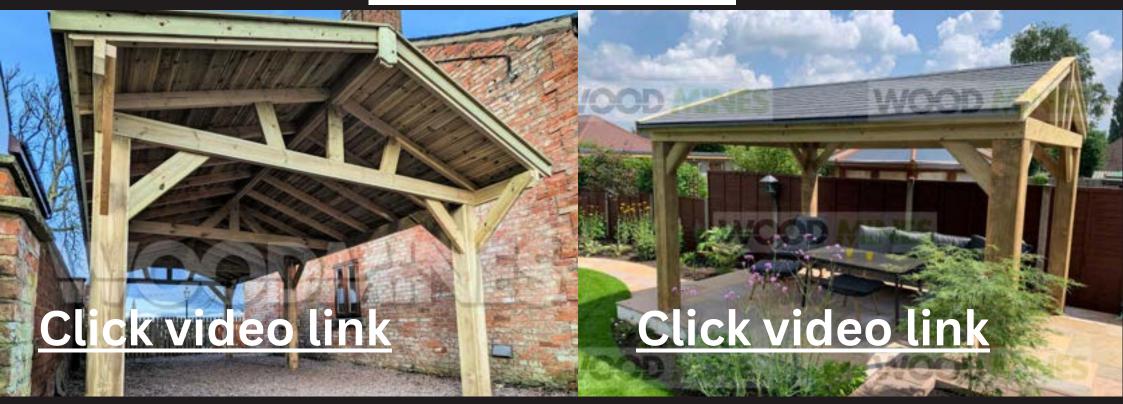

## Pent Roof Gazebo

#### Click video link

Introducing our new 'Pent Roof' structure. This modern gazebo with clean lines and tidy corners is a great solution for those seeking to keep the height of their outdoor shelter under 2.5m whilst maximising the entrance height of the structure. This sturdy build still allows you to customise the model with privacy walls, where needed, as the base of the roof is level, rather than sloping: it is the rafters that are tapered to create the pragmatic slope.