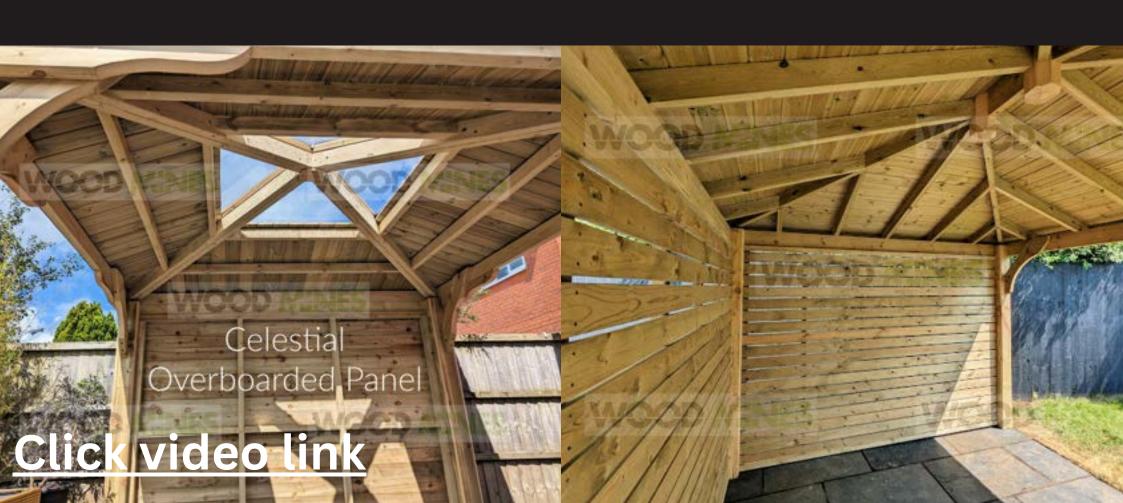

### Celestial Gazebo

We are proud to add the Celestial Gazebo to our range of high quality garden gazebo designs. With all the benefits of a conventional wooden gazebo, this structure boasts the advantage of a partially transparent roof, allowing light to flood in during the day. By night, you can gaze at the stars. The structure of the Celestial Wooden Gazebo is fashioned entirely out of the highest-grade timber available. The roof frame is made from smooth, strength graded, pressure-treated timber. Make a huge statement with this bespoke garden gazebo!

#### Click video link

Introducing our new 'Pent Roof' structure. This modern gazebo with clean lines and tidy corners is a great solution for those seeking to keep the height of their outdoor shelter under 2.5m whilst maximising the entrance height of the structure. This sturdy build still allows you to customise the model with privacy walls, where needed, as the base of the roof is level, rather than sloping: it is the rafters that are tapered to create the pragmatic slope.

## Gazebo Walls

Full Height-Overboarded

Full Height-Slatted