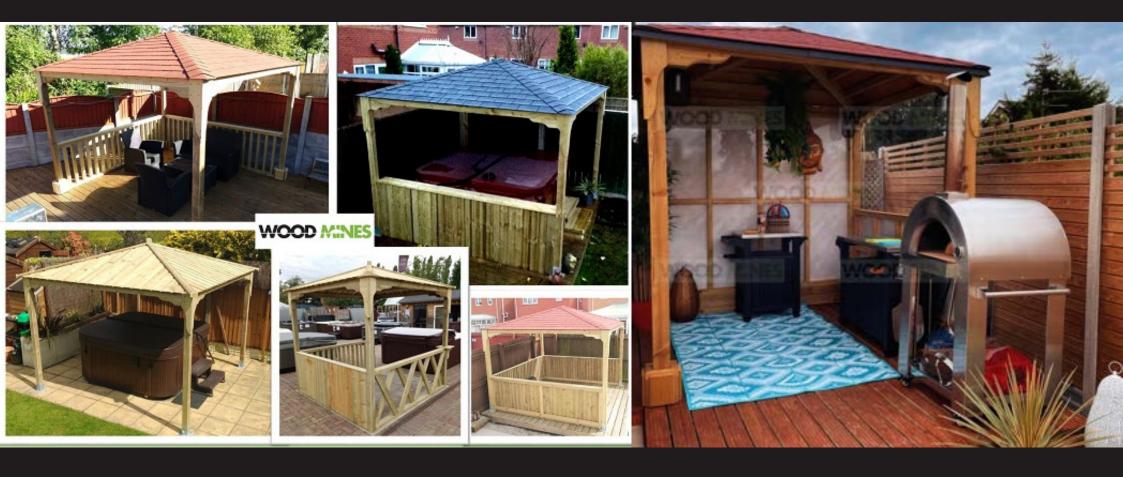

g for a shelter that fits easily into a smaller space. The flat roof, which is under 2.5 metres from the base of the design, allows easy entry without the need for planning permission or consultation with occupants of neighbouring properties

### Regal Gazebo



This elite outbuilding could be used as the perfect open-air extension to your home, literally bringing indoors out! Fit to shelter a garden kitchen, this gazebo is popular with those interested in outdoor living. Why not fit a woodburning stove in your Regal gazebo, creating an atmospheric space for balmy summer evenings or a huddle hole from which to watch your firework display later in the year? Impress your garden guests with a pizza oven, bringing the essence of the Mediterranean to your own private park.

## Elegance Gazebo



The Elegance Gazebo is a very popular structure. This versatile wooden gazebo consists of a unique roof structure of our own design which is supplied in four ready built roof sections enabling a very quick and simple construction. Due to this roof design, there is a far greater amount of timber within the structure than any of our competitors.

### Celestial Gazebo



We are proud to add the Celestial Gazebo to our range of high quality garden gazebo designs. With all the benefits of a conventional wooden gazebo, this structure boasts the advantage of a partially transparent roof, allowing light to flood in during the day. By night, you can gaze at the stars. The structure of the Celestial Wooden Gazebo is fashioned entirely out of the highest-grade timber available. The roof frame is ma