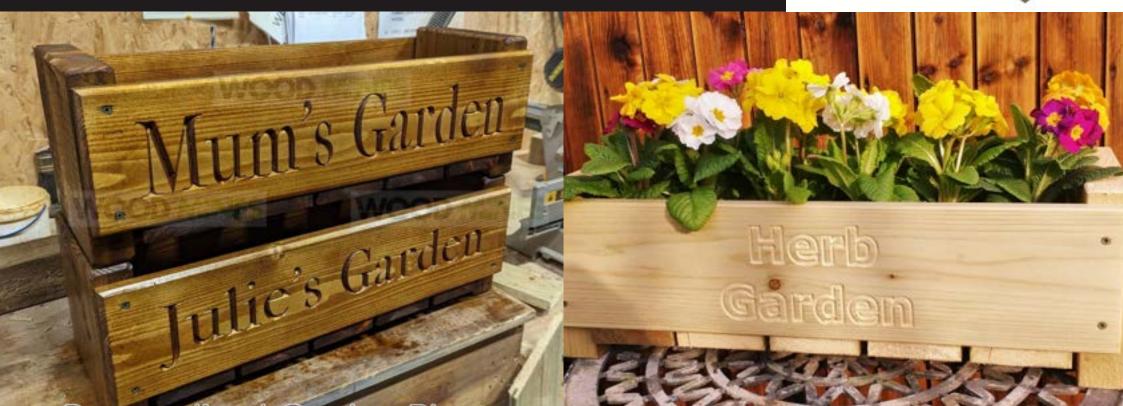

Bespoke Planters

These seriously heavy duty wooden garden planters are here to stay. Full size sleeper ends and 2" thick planks. All tanalised timber!