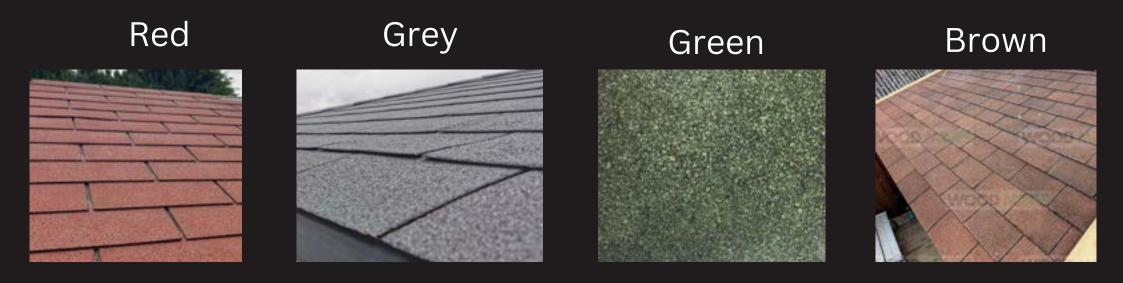

## <u>Shingles</u>

At Woodmines we reccomend Onduline pro-grade shingles as they provide an attractive and durable roof. We offer these in a range of colours