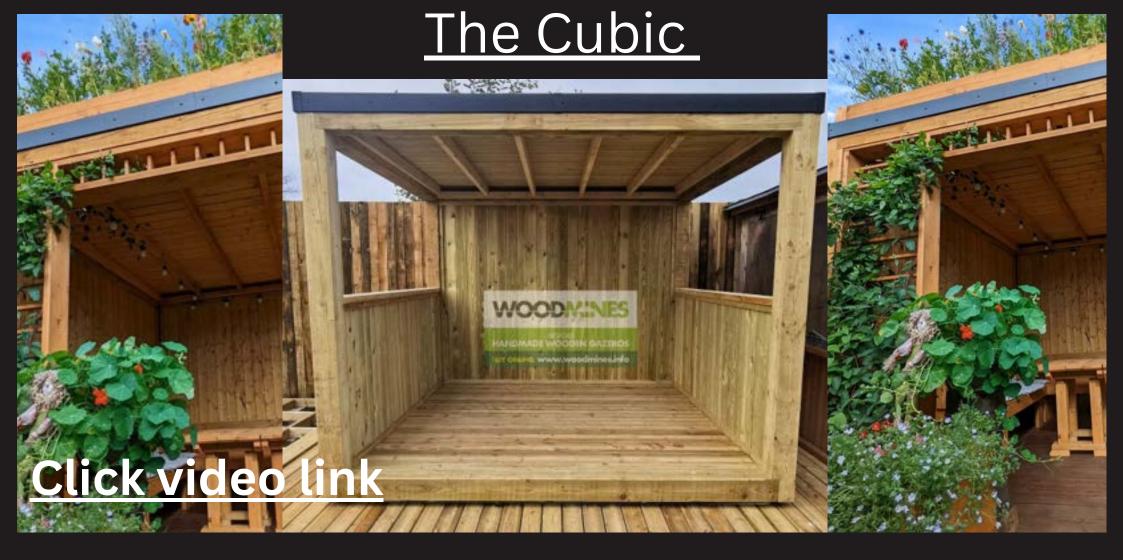

The stylish Cubic Gazebo which has sleek lines, neat structure that give this a modern, streamlined feel. The cubic is ideal for those looking for a shelter that fits easily into a smaller space. The flat roof, which is under 2.5 metres from the base of the design, allows easy entry without the need for planning permission or consultation with occupants of neighbouring properties