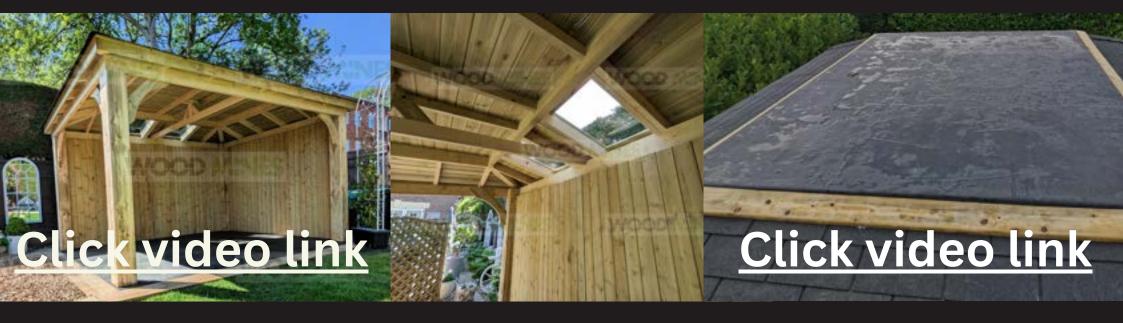

### Celestial Gazebo

We are proud to add the Celestial Gazebo to our range of high quality garden gazebo designs. With all the benefits of a conventional wooden gazebo, this structure boasts the advantage of a partially transparent roof, allowing light to flood in during the day. By night, you can gaze at the stars. The structure of the Celestial Wooden Gazebo is fashioned entirely out of the highest-grade timber available. The roof frame is made from smooth, strength graded, pressure-treated timber. Make a huge statement with this bespoke garden gazebo!

## Flat Top Imperial

For those customers who may have neighbours who are sensitive, our 2.5m high gazebos are the perfect choice. Based on the Imperial and Regal Garden Gazebo you can have all of our usual high end gazebo accessories to complement your beautiful, incredibly solid structure! Add a skylight to let natural light through creating a luxury area to dine and socialise. Please note the skylight is only available on the Flat Top Imperial Gazebo.