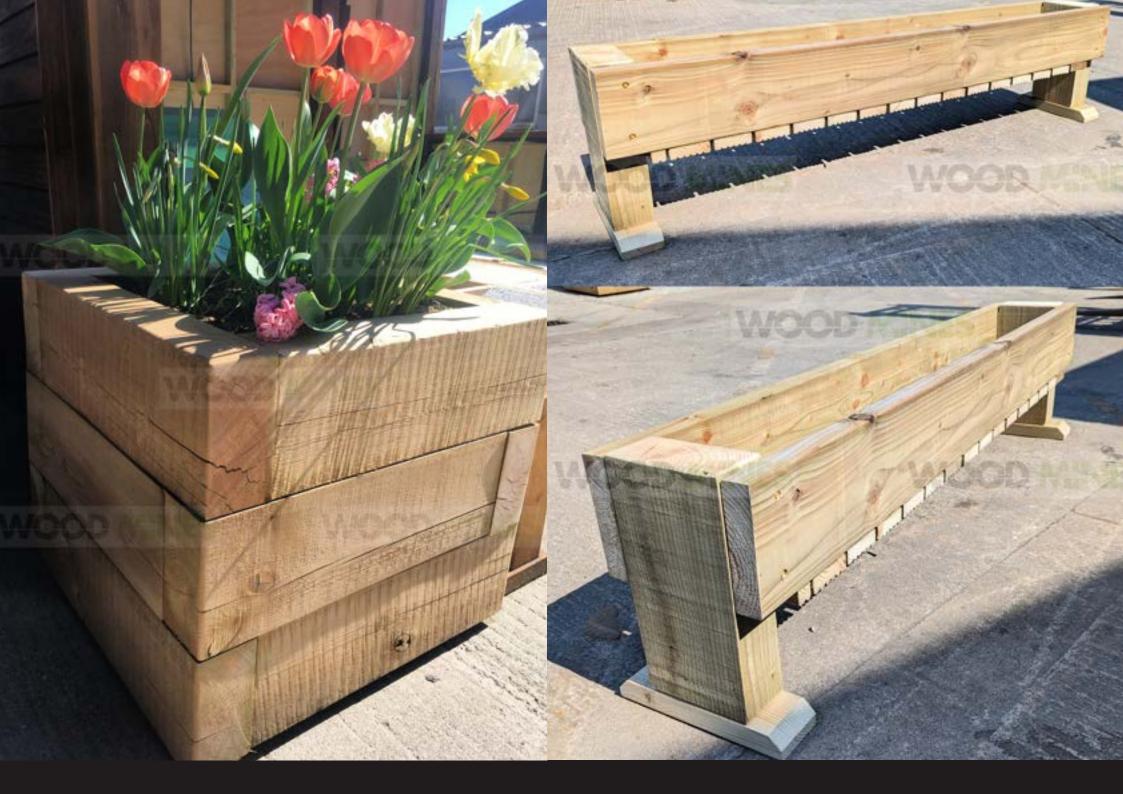

Bespoke Planters

These seriously heavy duty wooden garden planters are here to stay. Full size sleeper ends and 2" thick planks. All tanalised timber!