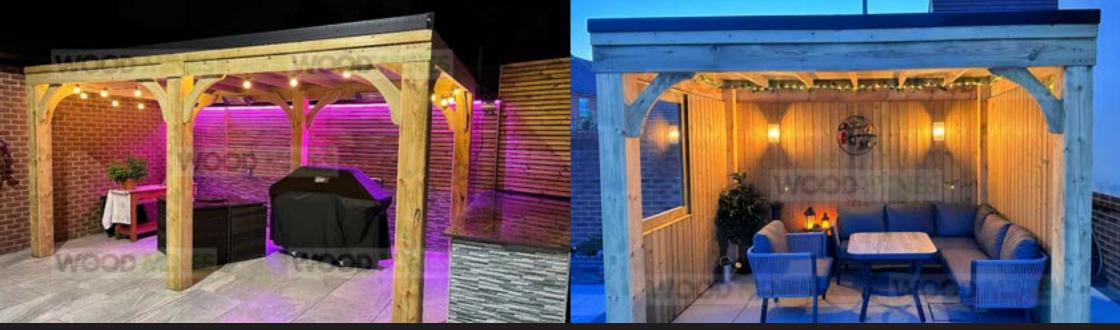

### Regal Gazebo

This elite outbuilding could be used as the perfect open-air extension to your home, literally bringing indoors out! Fit to shelter a garden kitchen, this gazebo is popular with those interested in outdoor living. Why not fit a woodburning stove in your Regal gazebo, creating an atmospheric space for balmy summer evenings or a huddle hole from which to watch your firework display later in the year? Impress your garden guests with a pizza oven, bringing the essence of the Mediterranean to your own private park.

## Imperial Gazebo

The Ultimate Hot Tub Gazebo. Constructed with the best materials, full tongue and groove roof boarding, huge corner braces, feature king post all make this gazebo the most stunning garden structure available. You can add a corner entrance and posts can be upgraded to 200mm.