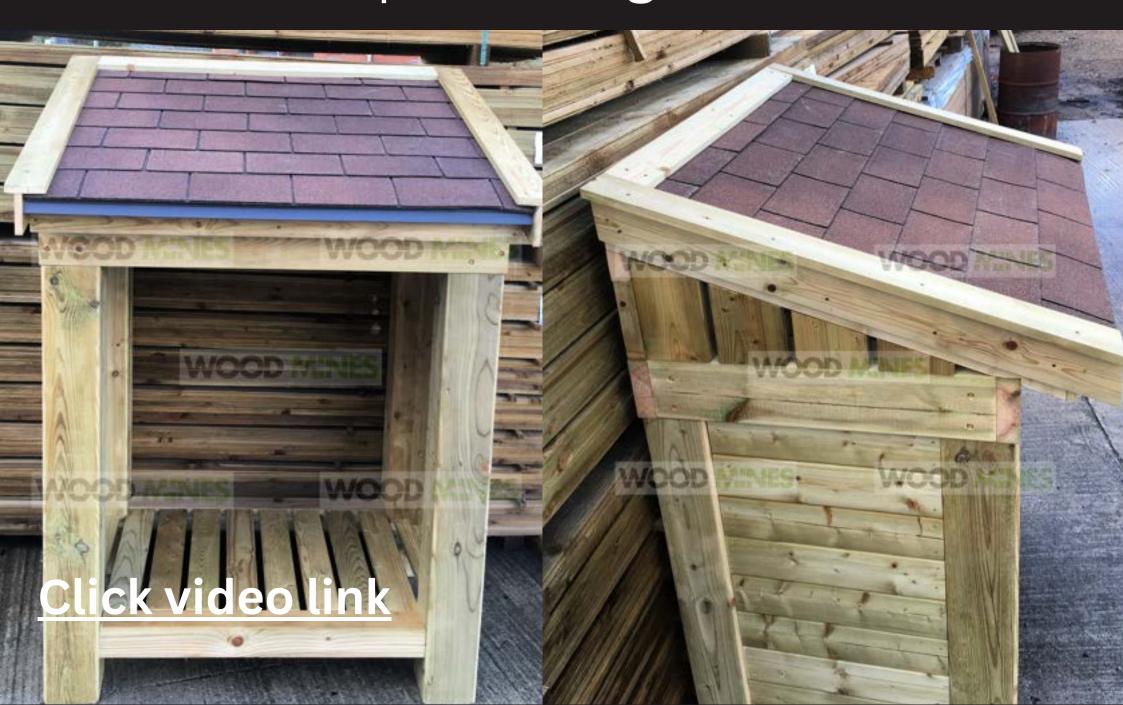

ng roof design as the Elegance range we have designed a very solid set of panels to support the roof frame of the Majestic. These panels make up four corners to leave four entrances that can be closed off with matching closing panels. We offer a choice off solid wooden spindles, much thicker than others you might find available, in our range of side panels.

# <u>Pergola</u>



## Hexagonal Gazebo



## Corner Entrance Gazebo



#### <u>Extras</u>

## <u>Shingles</u>

At Woodmines we reccomend Onduline pro-grade shingles as they provide an attractive and durable roof. We offer these in a range of colours



## Woodmines Bar

We can supply a heavy duty Bar for your Gazebo & bespoke size's can be manufactured



## Woodmines Fire Pit's



## Log Stores-Bernie



## <u>Supreme Log Store</u>



## Extras

Stone Shelf

Wooden Shelf



## Half height panels

<u>Hexagonal</u>

<u>Spindle</u>



## Gazebo Walls

Full Height-Tongue & Groove window wall

Full Height -Tongue & Groove



## Gazebo Walls

Full Height-Overboarded

Full Height-Slatted



### Gazebo Walls-Built to last!

Our Wooden Handmade Privacy walls are all made to order and are custom built alongside your gazebo to ensure the perfect fit.

The structure of each privacy wall contains the same high quality materials used in each wooden gazebo kit. The timber used has been pressure treated to ensure a very long product life. The walls are assembled with the same high grade exterior fixings as the structures.

All WoodMines Gazebo Privacy Walls are heavy duty and not to be confused with economy 'fence panel' style produc