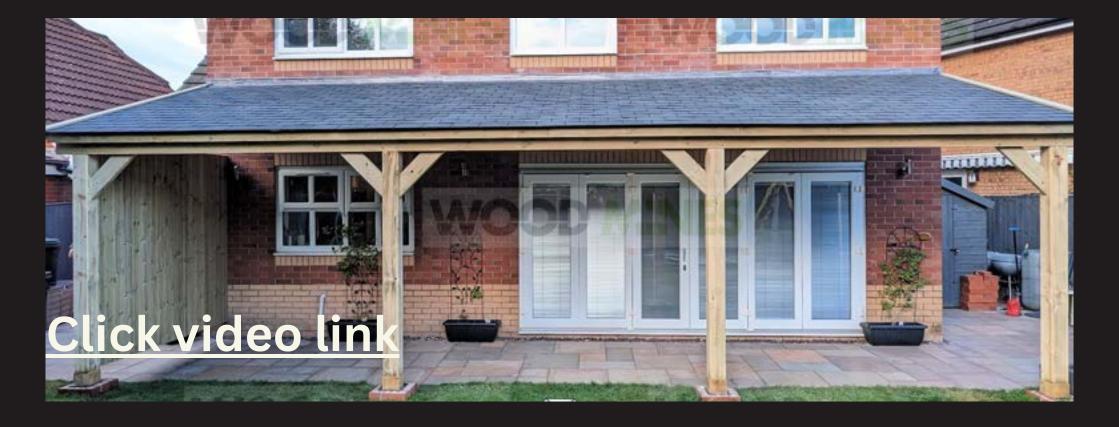

#### Lean To

Are you looking for a stylish shelter or conservatory from which to view the changing seasons? Why not extend both your home and garden at once with this elegant open-air orangery. For just a fraction of the price of a permanent structure, WoodMines can custom-build this attractive and sturdy lean-to gazebo, creating a sophisticated and practical refuge from the rain as well as a safer haven under which to shelter your more temperamental garden plants