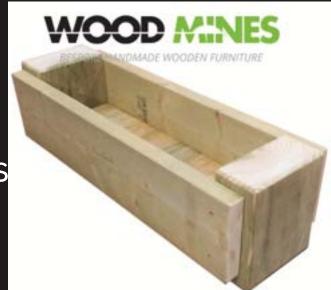

Bespoke Planters

These seriously heavy duty wooden garden planters are here to stay. Full size sleeper ends and 2" thick planks. All tanalised timber!