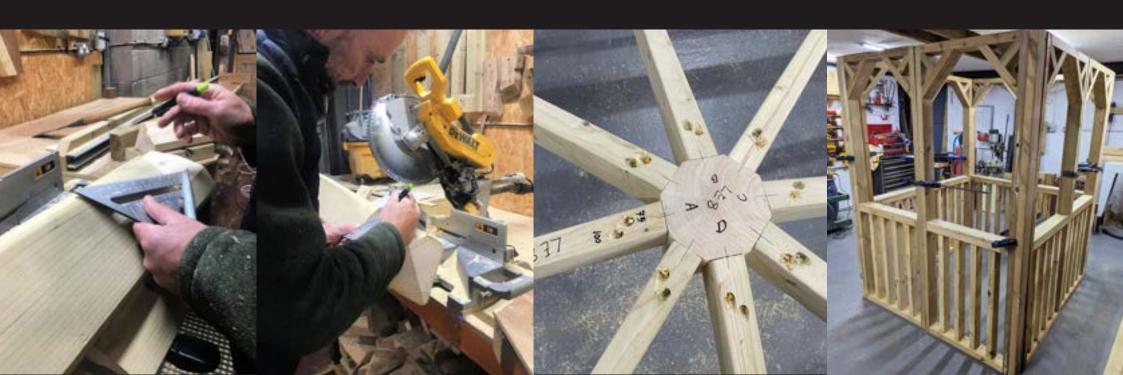

WoodMines gazebos are all made from extra thick, structurally graded, slow grown, pressure treated, timber, C24 construction graded. Each gazebo is supplied with exterior grade fixings and is quick to assemble. We can supply and fit locally. All posts are homegrown, pressure treated, smooth sanded and routed edges. Instructions are provided to enable fast and safe construction and we are always happy to answer any queries. We have been manufacturing for over 10 years and have supplied to many happy customers nationwide.! We have been developing our display area and would be happy for you to come and visit!