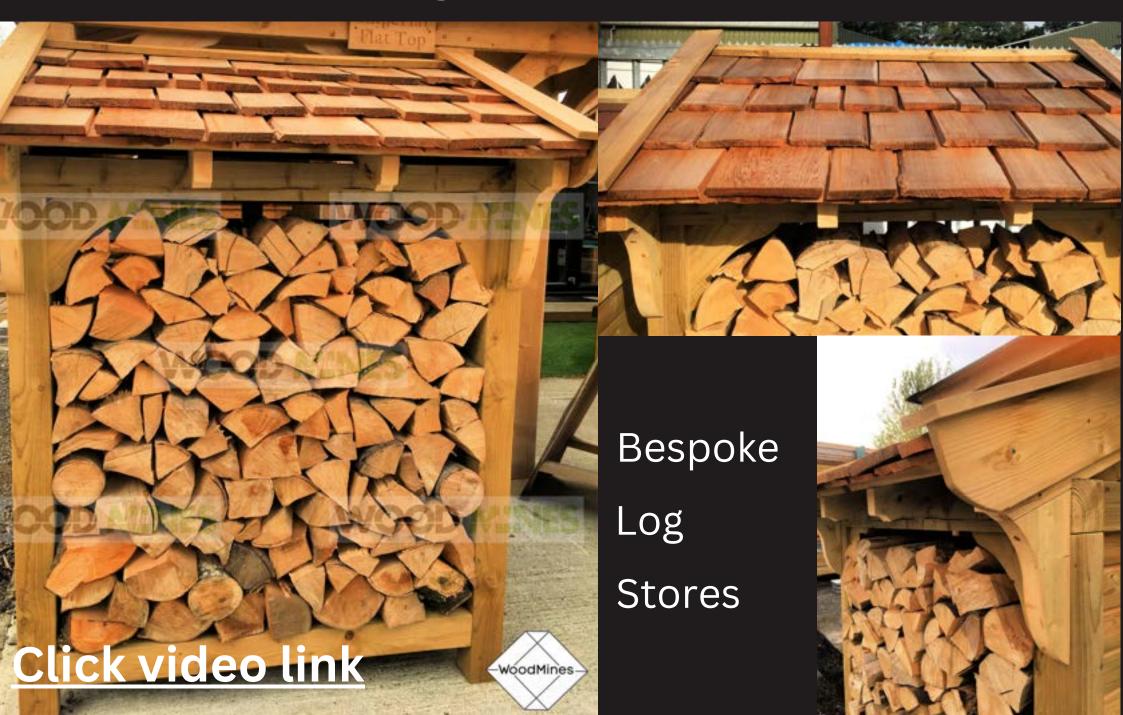

bo



Using the same super strong roof design as the Elegance range we have designed a very solid set of panels to support the roof frame of the Majestic. These panels make up four corners to leave four entrances that can be closed off with matching closing panels. We offer a choice off solid wooden spindles, much thicker than others you might find available, in our range of side panels.

# <u>Pergola</u>



## Hexagonal Gazebo



## Corner Entrance Gazebo



#### <u>Extras</u>

## <u>Shingles</u>

At Woodmines we reccomend Onduline pro-grade shingles as they provide an attractive and durable roof. We offer these in a range of colours



## Woodmines Bar

We can supply a heavy duty Bar for your Gazebo & bespoke size's can be manufactured



## Woodmines Fire Pit's



## Log Stores-Bernie



## <u>Supreme Log Store</u>



## Extras

Stone Shelf

Wooden Shelf



## Half height panels

<u>Hexagonal</u>

<u>Spindle</u>



## Gazebo Walls

Full Height-Tongue & Groove window wall

Full Height -Tongue & Groove



## Gazebo Walls

Full Height-Overboarded

Full Height-Slatted



### Gazebo Walls-Built to last!

Our Wooden Handmade Privacy walls are all made to order and are custom built alongside your gazebo to ensure the perfect fit.

The structure of each privacy wall contains the same high quality materials used in each wooden gazebo kit. The timber used has been pressure treated to ensure a very long product life. The walls are assembled with the same high grade exterior fixings as the structures.

All WoodMines Gazebo Privacy Walls are heavy duty and not to be confused with eco