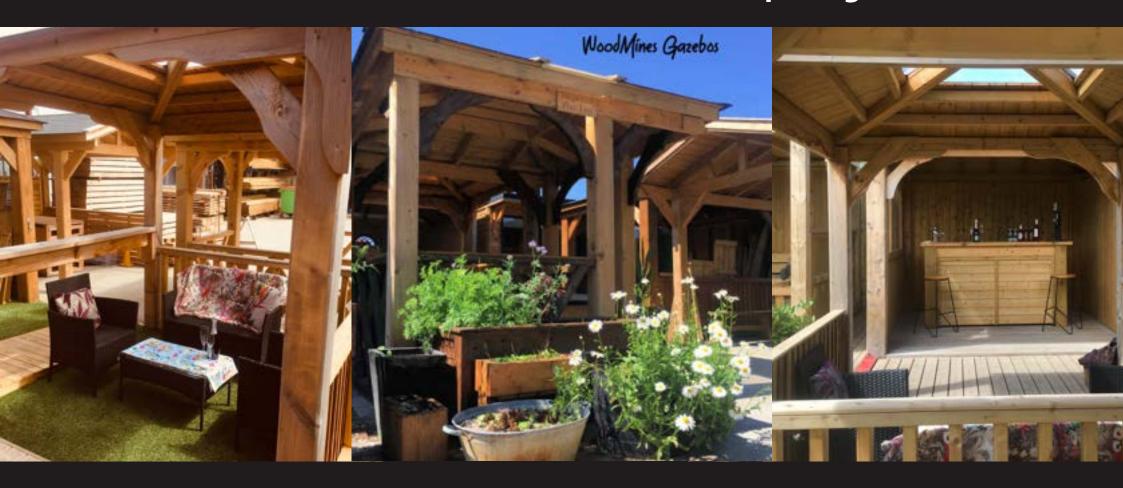

### Regal Gazebo

This elite outbuilding could be used as the perfect open-air extension to your home, literally bringing indoors out! Fit to shelter a garden kitchen, this gazebo is popular with those interested in outdoor living. Why not fit a woodburning stove in your Regal gazebo, creating an atmospheric space for balmy summer evenings or a huddle hole from which to watch your firework display later in the year? Impress your garden guests with a pizza oven, bringing the essence of the Mediterranean to your own private park.

## Woodmines Bar

We can supply a heavy duty Bar for your Gazebo & bespoke size's can be manufactured