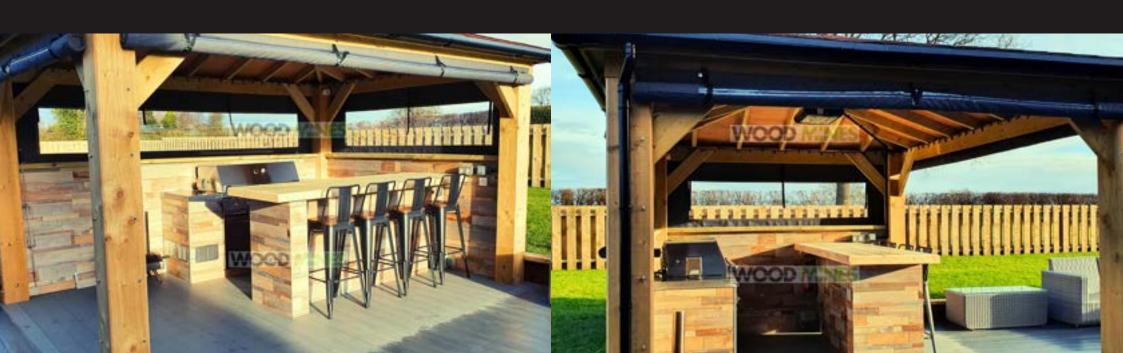

### Regal Gazebo

This elite outbuilding could be used as the perfect open-air extension to your home, literally bringing indoors out! Fit to shelter a garden kitchen, this gazebo is popular with those interested in outdoor living. Why not fit a woodburning stove in your Regal gazebo, creating an atmospheric space for balmy summer evenings or a huddle hole from which to watch your firework display later in the year? Impress your garden guests with a pizza oven, bringing the essence of the Mediterranean to your own private park.