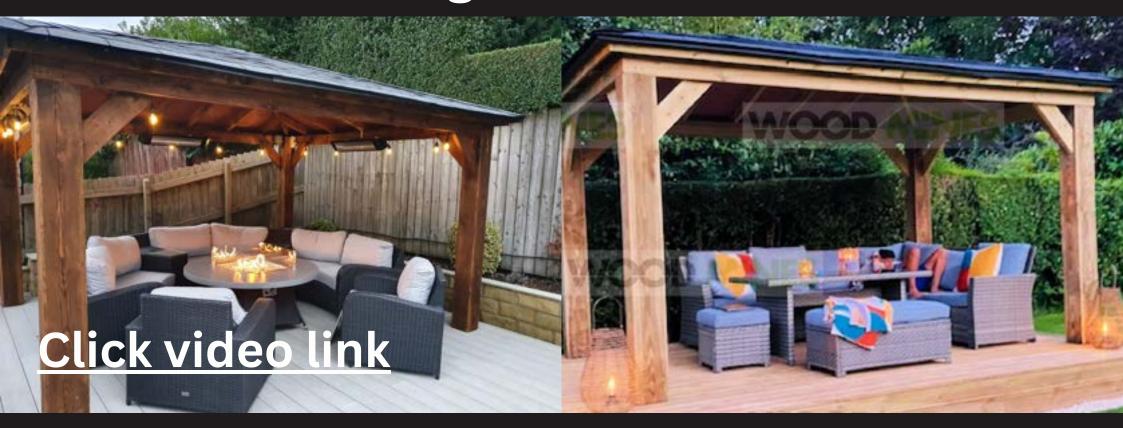

asked for a refund but we have been asked by existing customers to produce new structures for them when they have moved house!

No one wants to leave a WoodMines gazebo behind when they move! We've also been asked to build other structures such as bin stores, fire pits, bespoke seating, log stores and lean-tos for existing customers because they know our products are meticulously crafted.





The stylish Cubic Gazebo which has sleek lines, neat structure that give this a modern, streamlined feel. The cubic is ideal for those looking for a shelter that fits easily into a smaller space. The flat roof, which is under 2.5 metres from the base of the design, allows easy entry without the need for planning permission or consultation with occupants of neighbouring properties

### Regal Gazebo



This elite outbuilding could be used as the perfect open-air extension to your home, literally bringing indoors out! Fit to shelter a garden kitchen, this gazebo is popular with those interested in outdoor living. Why not fit a woodburning stove in your Regal gazebo, creating an atmospheric space for balmy summer evenings or a huddle hole from which to watch your firework display later in the year? Impress your garden guests with a pizza oven, bringing the essence of the Mediterranean to your own private park.

## Elegance Gazebo



The Elegance Gazebo is a very popular structure. This versatile wooden gazebo consists of a unique roof structure of our own design which is supplied in four ready built roof sections enabling a very quick and simple construction. Due to this roof design, the