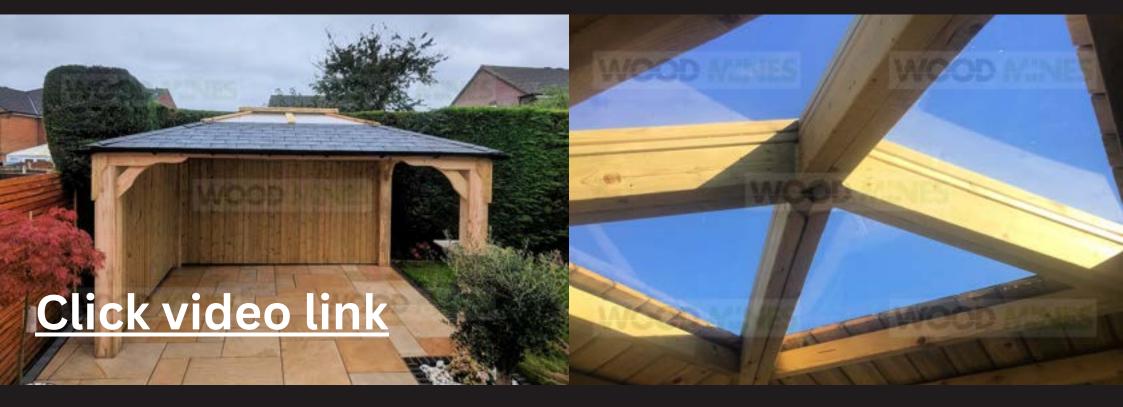

### Celestial Gazebo

We are proud to add the Celestial Gazebo to our range of high quality garden gazebo designs. With all the benefits of a conventional wooden gazebo, this structure boasts the advantage of a partially transparent roof, allowing light to flood in during the day. By night, you can gaze at the stars. The structure of the Celestial Wooden Gazebo is fashioned entirely out of the highest-grade timber available. The roof frame is made from smooth, strength graded, pressure-treated timber. Make a huge statement with this bespoke garden gazebo!