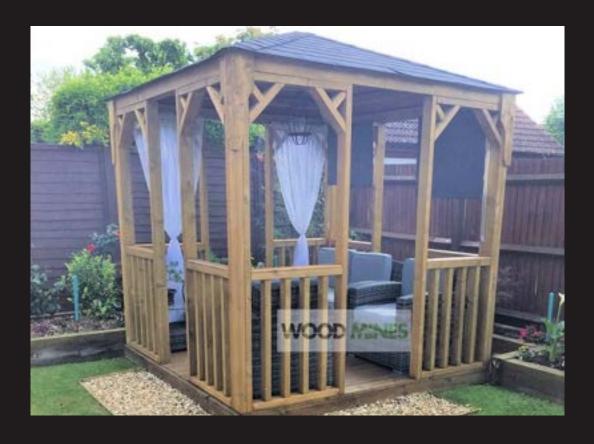

The stylish Cubic Gazebo which has sleek lines, neat structure that give this a modern, streamlined feel. The cubic is ideal for those looking for a shelter that fits easily into a smaller space. The flat roof, which is under 2.5 metres from the base of the design, allows easy entry without the need for planning permission or consultation with occupants of neighbouring properties