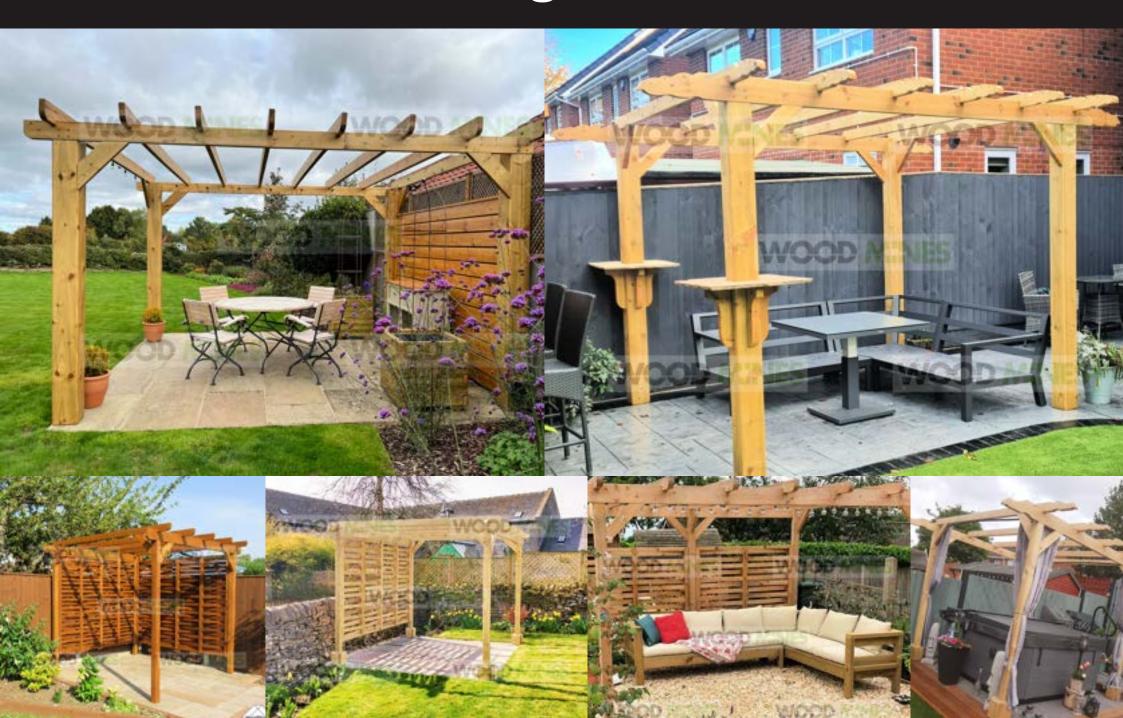

ur 2.5m high gazebos are the perfect choice. Based on the Imperial and Regal Garden Gazebo you can have all of our usual high end gazebo accessories to complement your beautiful, incredibly solid structure! Add a skylight to let natural light through creating a luxury area to dine and socialise. Please note the skylight is only available on the Flat Top Imperial Gazebo.

## Majestic Gazebo



Using the same super strong roof design as the Elegance range we have designed a very solid set of panels to support the roof frame of the Majestic. These panels make up four corners to leave four entrances that can be closed off with matching closing panels. We offer a choice off solid wooden spindles, much thicker than others you might find available, in our range of side panels.

# <u>Pergola</u>



## Hexagonal Gazebo



## Corner Entrance Gazebo



#### <u>Extras</u>

## <u>Shingles</u>

At Woodmines we reccomend Onduline pro-grade shingles as they provide an attractive and durable roof. We offer these in a range of colours



## Woodmines Bar

We can supply a heavy duty Bar for your Gazebo & bespoke size's can be manufactured



## Woodmines Fire Pit's



## Log Stores-Bernie



## <u>Supreme Log Store</u>



## Extras

Stone Shelf

Wooden Shelf



## Half height panels

<u>Hexagonal</u>

<u>Spindle</u>



## Gazebo Walls

Full Height-Tongue & Groove window wall

Full Height -Tongue & Groove



## Gazebo Walls

Full Height-Overboarded

Full Height-Slatted



### Gazebo Walls-Built to last!

Our Wooden Handmade Privacy walls are all made to order and are custom built alongside you